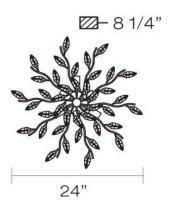

## **Product Specifications**

Collection: Illuminations
Model No.: 19383
Height: 8.25"
Diameter: 24"
Est. Shipping Weight: 11.968 lbs
No. of Bulbs: 10
Bulb Wattage: 40 watts
Bulb Type: B10

Bulb Base: E12 Bulb Voltage: 120 volts