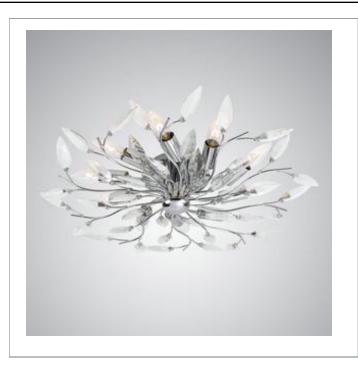

33 West Beaver Creek Road Richmond Hill Ontario Canada L4B 1L8

**8** 800.660.5391

**800.660.5390** 

↑ info@eurofase.com

www.eurofase.com

Boughs of leaflet crystals spiral exquisitely from a central pin. The soft scattering of light provides a tactile yet cerebral ambiance that invites the soothing and tranquil patterns of nature indoors.

## FELINA, 10-LIGHT FLUSHMOUNT

## **Options Available**

| ITEM CODE | FINISH | SHADE         |
|-----------|--------|---------------|
| 19383-019 | chrome | clear crystal |