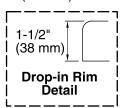

#### Installation

Drop-in

#### **Technical Information**

All product dimensions are nominal.

Installation: Drop-in Drain location: End

Basin area, bottom: 51-3/8" x 21" (1305 mm x 533 mm)
Basin area, top: 64-1/2" x 30-1/2" (1638 mm x 775 mm)