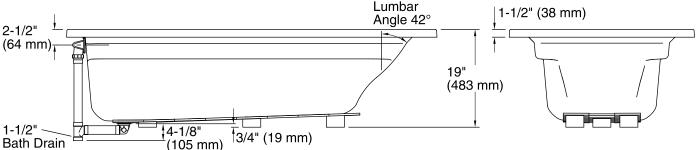

# **Archer®**

6' Bath K-1125

No change in measurements if connected with drain illustrated. (K-7272)

#### **Technical Information**

All product dimensions are nominal.

Installation: Drop-in Drain location: End

Basin area, bottom: 51-3/8" x 21" (1305 mm x 533 mm)
Basin area, top: 64-1/2" x 30-1/2" (1638 mm x 775 mm)

Weight: 70 lbs (31.8 kg)

Minimum floor load: 39 lbs/ft² (190.4 kg/m²)

Water depth: 15" (381 mm)
Water capacity: 72 gal (272.5 L)

Cutout: Drop-in, 70-1/2" x 34-1/2" (1791 mm x

876 mm)

Minimum flat for door: 1-9/16" (40 mm)