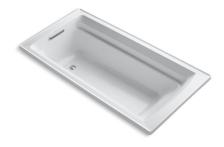

# **Archer®**

6' Bath **K-1125** 

#### **Features**

- Comfort Depth® design offers a convenient 19-inch step-over height while retaining the same depth as a standard 21-inch hath
- Generous 6-foot length provides an incredibly spacious bathing area
- Molded lumbar support offers extra comfort while bathing.
- Slotted overflow allows for deep soaking.
- Textured bottom surface
- Coordinates with other products in the Archer collection.