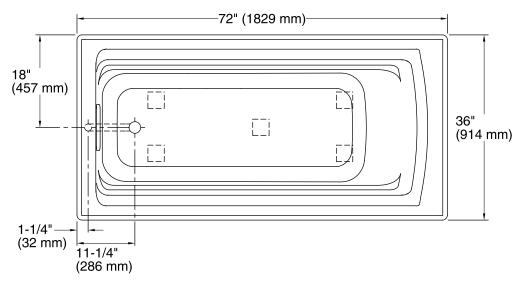

# **Archer®**

6' Bath K-1125

No change in measurements if connected with drain illustrated. (K-7272)

#### **Technical Information**

All product dimensions are nominal.

Installation: Drop-in Drain location: End

Basin area, bottom: 51-3/8" x 21" (1305 mm x 533 mm)
Basin area, top: 64-1/2" x 30-1/2" (1638 mm x 775 mm)

Weight: 70 lbs (31.8 kg)

Minimum floor load: 39 lbs/ft² (190.4 kg/m²)

Water depth: 15" (381 mm)
Water capacity: 72 gal (272.5 L)

Cutout: Drop-in, 70-1/2" x 34-1/2" (1791 mm x

876 mm)

Minimum flat for door: 1-9/16" (40 mm)