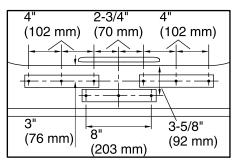

# **Archer**® **Freestanding Bath** K-2592

No change in measurements if connected with drain illustrated. (K-7272) **Recommended Faucet Location** 

**Recommended Faucet Hole Location** 