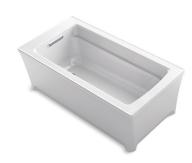

# Archer® Freestanding Bath K-2592

## Features

- Freestanding design creates a striking focal point in your bathing area.
- Molded lumbar support offers extra comfort while bathing.
- Slotted overflow allows for deep soaking.
- End drain.
- Coordinates with other products in the Archer collection.

## Installation

- Freestanding
- End ledge allows for deck-mounting capabilities for faucets.