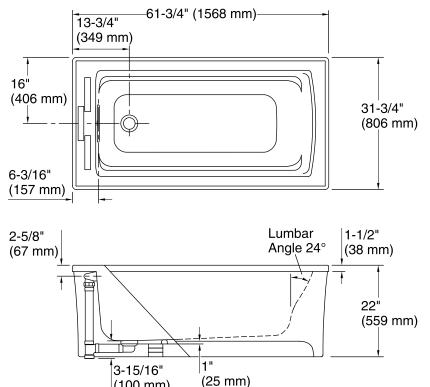

# **Archer**® **Freestanding Bath** K-2592

No change in measurements if connected with drain illustrated. (K-7272) **Recommended Faucet Location** 

**Recommended Faucet Hole Location** 

## **Technical Information**

(100 mm)

| All product dimensions are nominal. |                                                |  |  |
|-------------------------------------|------------------------------------------------|--|--|
| Installation:                       | Freestanding                                   |  |  |
| Drain location:                     | End                                            |  |  |
| Basin area, bottom:                 | 45-1/8" x 19-11/16" (1147 mm x 500 mm)         |  |  |
| Basin area, top:                    | 52-3/4" x 25-5/16" (1339 mm x 643 mm)          |  |  |
| Weight:                             | 151 lbs (68.5 kg)                              |  |  |
| Minimum floor load:                 | 42.8 lbs/ft² (209 kg/m²)                       |  |  |
| Water depth:                        | 15-1/16" (383 mm)                              |  |  |
| Water capacity:                     | 58 gal (219.6 L)                               |  |  |
| Template:                           | Footprint, 1265460, not required, not included |  |  |
|                                     |                                                |  |  |