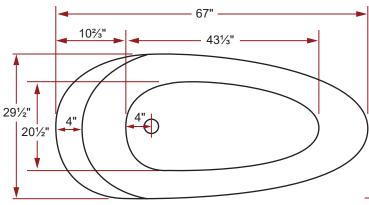

## **BATHTUB DIMENSIONS**

- · Diagrams not to scale.
- All measurements ±1/4".

## PRODUCT SPECIFICATIONS

- · Available in white.
- Oval shaped interior.
- Bathtub is shipped with chrome waste and overflow, drain assembly is not installed.
- Drain hole = 2"
- Water capacity = Approx. 65 US Gallons
- 1 year limited manufacturer's warranty included.