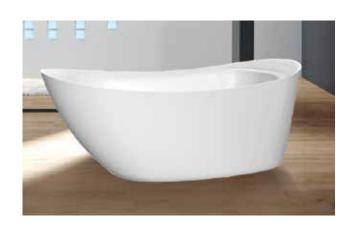

## SHERIN ACRYLIC OVAL SEAMLESS FREE-STANDING BATHTUB

67" x 29½" x 27½"

## **DESIGN FEATURES**

- Seamless, 1-piece acrylic soaker bathtub.
- · Gently sloping lumbar support.
- · Integral faucet deck.