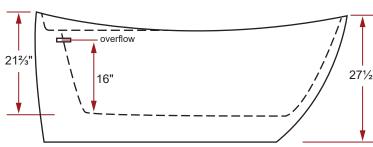

## **BATHTUB DIMENSIONS**

- · Diagrams not to scale.
- All measurements ±1/4".

## PRODUCT SPECIFICATIONS

- · Available in white.
- Oval shaped interior.
- Bathtub is shipped with chrome waste and overflow, drain assembly is not installed.
- Drain hole = 2"
- Water capacity = Approx. 65 US Gallons
- 1 year limited manufacturer's warranty included.