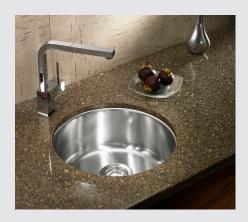

## BLANCO WINCHESTER BAR Topmount Sink

The BLANCO WINCHESTER features 18 gauge stainless steel and 18/10 chromenickel content. This versatile topmount design can also be undermounted with clips.

| Model No. | Bowl depth  |           |
|-----------|-------------|-----------|
|           | Main        | Secondary |
| 400780    | 6" (150 mm) |           |
|           |             |           |
|           |             |           |
|           |             |           |
|           |             |           |
|           |             |           |

## Specifications

Topmount installation

Versatile undermount and topmount installation options

Minimum Cabinet Size: 15" (380 mm)

Can be used for a wide range of applications

3.5" (90 mm) stainless steel strainer included