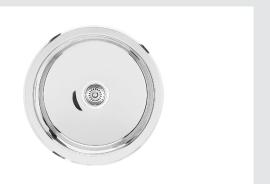

## BLANCO WINCHESTER BAR Topmount Sink

The BLANCO WINCHESTER features 18 gauge stainless steel and 18/10 chromenickel content. This versatile topmount design can also be undermounted with clips.

| Model No. | Bowl depth  |           |
|-----------|-------------|-----------|
|           | Main        | Secondary |
| 400780    | 6" (150 mm) |           |
|           |             |           |
|           |             |           |
|           |             |           |
|           |             |           |
|           |             |           |

## Specifications

Topmount installation

Versatile undermount and topmount installation options

Minimum Cabinet Size: 15" (380 mm)

Can be used for a wide range of applications

3.5" (90 mm) stainless steel strainer included