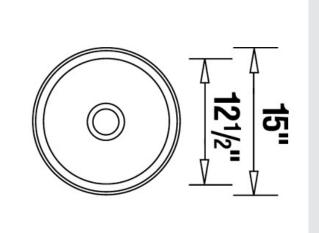

## BLANCO WINCHESTER BAR Topmount Sink

The BLANCO WINCHESTER features 18 gauge stainless steel and 18/10 chromenickel content. This versatile topmount design can also be undermounted with clips.

| Model No. | Bowl depth  |           |
|-----------|-------------|-----------|
|           | Main        | Secondary |
| 400780    | 6" (150 mm) |           |
|           |             |           |
|           |             |           |
|           |             |           |
|           |             |           |
|           |             |           |

## Specifications

Topmount installation

Versatile undermount and topmount installation options

Minimum Cabinet Size: 15" (380 mm)

Can be used for a wide range of applications

3.5" (90 mm) stainless steel strainer included