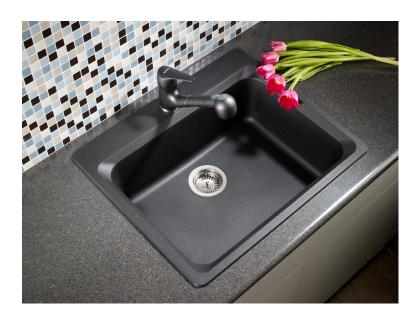

## BLANCO VISION 1 SILGRANIT® Topmount Sink

Made of ultra durable granite composite material, BLANCO SILGRANIT® combines 80% natural granite, with high-quality acrylic for unmatched strength and durability.

## Material

**BLANCO SILGRANIT®** 

Durable, patented composite material made of 80% natural granite

## Specifications

Minimum Cabinet Size: 27" (685 mm)

Unsurpassed scratch, chip and stain resistance

Heat resistant to temperatures of up to 280°C (536°F)

Fade-proof; solid colour throughout

Rear positioned drain hole for max. usable bowl and cabinet space

Enormous single bowl accommodates bulky items

3.5" (90 mm) stainless steel strainer included

Matching Silgranit® colour faucets and optional accessories available

4 additional knock-out holes for accessories