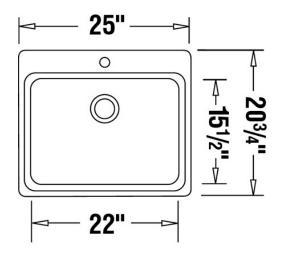

## Specifications

Minimum Cabinet Size: 27" (685 mm)

Unsurpassed scratch, chip and stain resistance

Heat resistant to temperatures of up to 280°C (536°F)

Fade-proof; solid colour throughout

Rear positioned drain hole for max. usable bowl and cabinet space