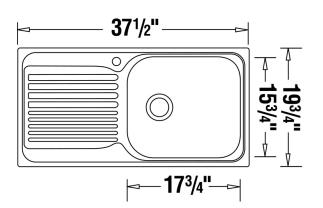

| Model No.                               | Bowl Depth      |           |
|-----------------------------------------|-----------------|-----------|
|                                         | Main            | Secondary |
| 400795 RH Drainboard<br>(Bowl on left)  | 7 1/4" (185 mm) |           |
| 400794 LH Drainboard<br>(Bowl on right) |                 |           |
|                                         |                 |           |

3 1/2" premium stainless steel strainer included

Minimum Cabinet Size: 24" (610 mm)