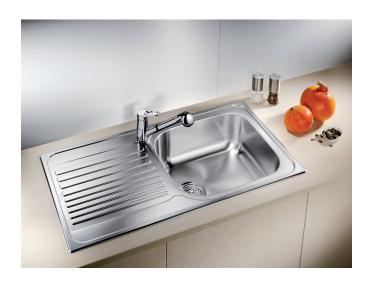

## BLANCO TIPO XL 6S Topmount Stainless Steel Drainboard Sink

This German-made drainboard sink from BLANCO will add style and functionality to any kitchen. The TIPO XL 6S is made of durable 20 gauge stainless steel and features a 7 <sup>1/4</sup>- inch bowl depth. Available with drainboard on left or right side of bowl. Sinks with integrated drainboards provide a hygienic surface ideal for food preparation. Meat or frozen foods can be defrosted without fear of contaminating or staining your countertop.

## Materia

Durable 20 gauge stainless steel

18/10 chrome-nickel content for exceptional lustre and durability

Brushed satin finish