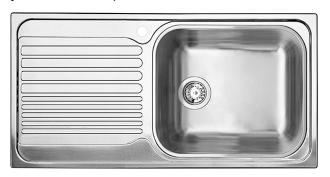

## BLANCO TIPO XL 6S Topmount Stainless Steel Drainboard Sink

This German-made drainboard sink from BLANCO will add style and functionality to any kitchen. The TIPO XL 6S is made of durable 20 gauge stainless steel and features a 7 <sup>1/4</sup>- inch bowl depth. Available with drainboard on left or right side of bowl. Sinks with integrated drainboards provide a hygienic surface ideal for food preparation. Meat or frozen foods can be defrosted without fear of contaminating or staining your countertop.

## Specifications

Topmount installation

Practical drainboard extends workspace

Option to select model with drainboard on right or left side of bowl

Recessed rim prevents spillovers

Installation specification sheet included