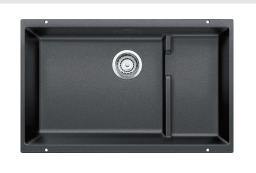

## BLANCO PRECIS CASCADE SILGRANIT® Undermount sink

Made of ultra durable granite composite material, BLANCO SILGRANIT® combines 80% natural granite, with high-quality acrylic for unmatched strength and durability. The BLANCO PRECIS CASCADE is an elegant undermount kitchen sink that features a low divide between sink bowls and comes in five natural stone colours