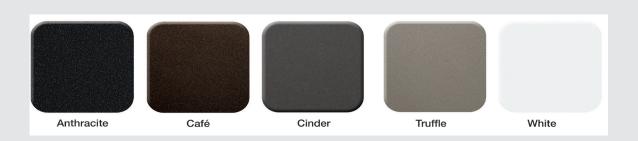

## BLANCO PRECIS CASCADE SILGRANIT® Undermount sink

Made of ultra durable granite composite material, BLANCO SILGRANIT® combines 80% natural granite, with high-quality acrylic for unmatched strength and durability. The BLANCO PRECIS CASCADE is an elegant undermount kitchen sink that features a low divide between sink bowls and comes in five natural stone colours

| Model No. | Colour     | Bowl Depth |           |
|-----------|------------|------------|-----------|
|           |            | Main       | Secondary |
| 401445    | Anthracite | 7 7/8"     | 5 ½"      |
| 401447    | Cinder     |            |           |
| 401482    | White      |            |           |
| 401481    | Truffle    |            |           |
| 401446    | Café       |            |           |