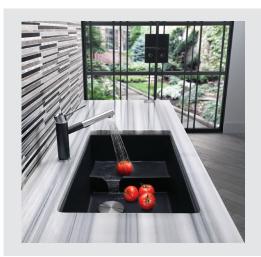

## BLANCO PRECIS CASCADE SILGRANIT® Undermount sink

Made of ultra durable granite composite material, BLANCO SILGRANIT® combines 80% natural granite, with high-quality acrylic for unmatched strength and durability. The BLANCO PRECIS CASCADE is an elegant undermount kitchen sink that features a low divide between sink bowls and comes in five natural stone colours