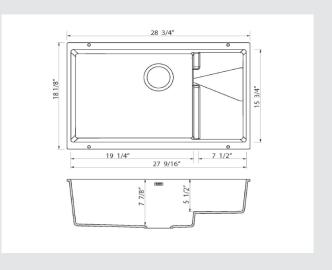

| Model No. | Colour     | Bowl Depth |           |
|-----------|------------|------------|-----------|
|           |            | Main       | Secondary |
| 401445    | Anthracite | 7 7/8"     | 5 ½"      |
| 401447    | Cinder     |            |           |
| 401482    | White      |            |           |
| 401481    | Truffle    |            |           |
| 401446    | Café       |            |           |

## Specifications

Minimum Cabinet Size: 33" (840 mm)

Undermount installation

Unsurpassed scratch, chip and stain resistance

Heat resistant to temperatures of up to 280°C (536°F)

Fade-proof; solid colour throughout