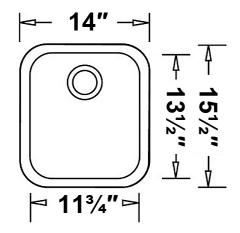

# **BLANCO**

| Model No. | Bowl depth    |           |
|-----------|---------------|-----------|
|           | Main          | Secondary |
| 400781    | 5 ½" (140 mm) |           |
|           |               |           |
|           |               |           |
|           |               |           |
|           |               |           |
|           |               |           |

#### Specifications

Topmount installation

Versatile undermount and topmount installation options

Minimum Cabinet Size: 15" (380 mm)

Rear positioned drain holes for maximum usable bowl and under cabinet storage space