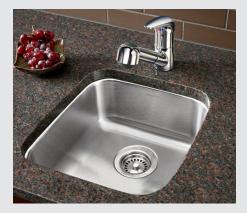

## BLANCO LINCOLN BAR Topmount Sink

The BLANCO LINCOLN features 18 gauge stainless steel and 18/10 chrome-nickel content. This versatile topmount design can also be undermounted with clips.

#### Specifications

Topmount installation

Versatile undermount and topmount installation options

Minimum Cabinet Size: 15" (380 mm)

Rear positioned drain holes for maximum usable bowl and under cabinet storage space