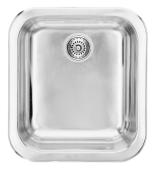

## BLANCO LINCOLN BAR Topmount Sink

The BLANCO LINCOLN features 18 gauge stainless steel and 18/10 chrome-nickel content. This versatile topmount design can also be undermounted with clips.

#### Materia

Durable 18 gauge stainless steel with 18/10 chrome-nickel content