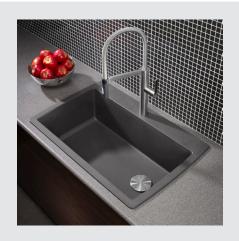

## BLANCO DIAMOND MAXI SILGRANIT® Topmount Sink

Made of ultra durable granite composite material, BLANCO SILGRANIT® combines 80% natural granite, with high-quality acrylic for unmatched strength and durability.

## BLANCO SILGRANIT®

Durable, patented composite material made of 80% natural granite