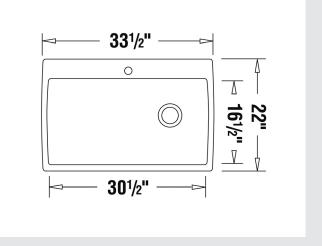

## Specifications

Top mount installation

Minimum Cabinet Size: 36" (915 mm)

Unsurpassed scratch, chip and stain resistance

Heat resistant to temperatures of up to 280°C (536°F)

Fade-proof; solid colour throughout