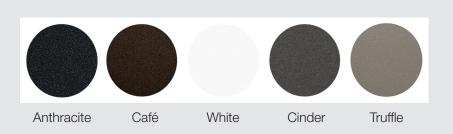

| Model No. | Colour     | Bowl Depth      |           |
|-----------|------------|-----------------|-----------|
|           |            | Main            | Secondary |
| 400069    | Anthracite | 9½"<br>(240 mm) |           |
| 401409    | Cinder     |                 |           |
| 401155    | Truffle    |                 |           |
| 400369    | Café       |                 |           |
| 400068    | White      |                 |           |