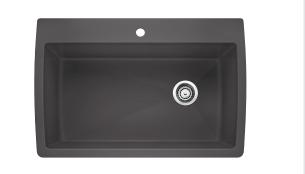

## BLANCO DIAMOND MAXI SILGRANIT® Topmount Sink

Made of ultra durable granite composite material, BLANCO SILGRANIT® combines 80% natural granite, with high-quality acrylic for unmatched strength and durability.

6 additional knock-out for accessories

3½" (90 mm) stainless steel strainer included

Matching Silgranit® colour faucets and optional accessories available

Extra large single bowl

Template included

Limited Lifetime Warranty