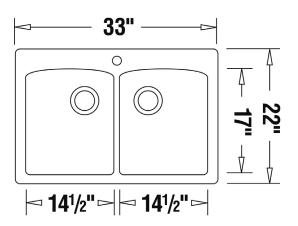

## BLANCO CANADA INC.

100 Corporation Drive, Brampton, ON L4V 1R3 Tel: 905-494-2400 Toll Free: 1-877-425-2626 Fax: 905-494-2425 Toll Free: 1-877-825-2626 www.blancocanada.com

| Model No. | Colour     | Bowl Depth                |                 |
|-----------|------------|---------------------------|-----------------|
|           |            | Main                      | Secondary       |
| 400056    | Anthracite |                           |                 |
| 400365    | Café       |                           |                 |
| 401066    | Biscotti   | 9½" (240 mm) 9½" (240 mm) | 01/" (240 mm)   |
| 401152    | Truffle    |                           | 972 (240 11111) |