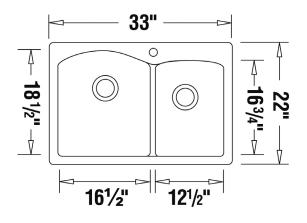

## BLANCO DIAMOND 1¾ SILGRANIT® Topmount Sink

Made of ultra durable granite composite material, BLANCO SILGRANIT® combines 80% natural granite, with high-quality acrylic for unmatched strength and durability.

| Model No. | Colour     | Bowl Depth               |             |
|-----------|------------|--------------------------|-------------|
|           |            | Main                     | Secondary   |
| 400060    | Anthracite | 9½" (240 mm) 8" (205 mm) |             |
| 400343    | Café       |                          |             |
| 401064    | Biscotti   |                          | 9" (205 mm) |
| 401153    | Truffle    |                          |             |
| 400059    | White      |                          |             |

## Specifications

Minimum Cabinet Size: 36" (915 mm)

Unsurpassed scratch, chip and stain resistance

Heat resistant to temperatures of up to 280°C (536°F)

Fade-proof; solid colour throughout

Rear positioned drain holes for max. usable bowl and cabinet space