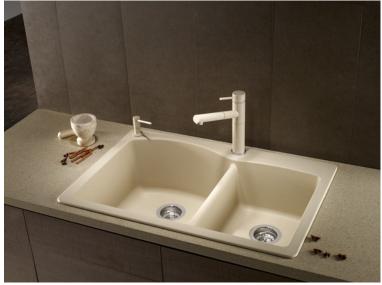

## BLANCO DIAMOND 1¾ SILGRANIT® Topmount Sink

Made of ultra durable granite composite material, BLANCO SILGRANIT® combines 80% natural granite, with high-quality acrylic for unmatched strength and durability.

## Material

**BLANCO SILGRANIT®** 

Durable, patented composite material made of 80% natural granite