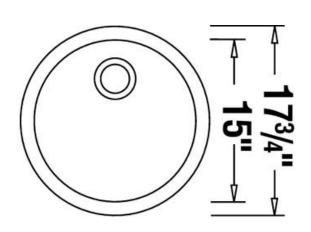

Model 400801 shown

| Model No. | Colour     | Bowl Depth   |           |
|-----------|------------|--------------|-----------|
|           |            | Main         | Secondary |
| 400801    | Anthracite | 6½" (165 mm) |           |
| 400871    | Café       |              |           |
| 400870    | Biscotti   |              |           |
| 401192    | Truffle    |              |           |
| 400574    | Silk       |              |           |