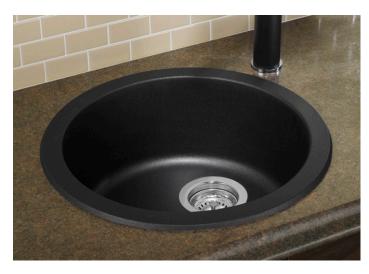

## BLANCO RONDO SILGRANIT® Topmount Sink

Made of ultra durable granite composite material, BLANCO SILGRANIT® combines 80% natural granite, with high-quality acrylic for unmatched strength and durability.

Model 400801 shown

| Model No. | Colour     | Bowl Depth   |           |
|-----------|------------|--------------|-----------|
|           |            | Main         | Secondary |
| 400801    | Anthracite | 6½" (165 mm) |           |
| 400871    | Café       |              |           |
| 400870    | Biscotti   |              |           |
| 401192    | Truffle    |              |           |
| 400574    | Silk       |              |           |