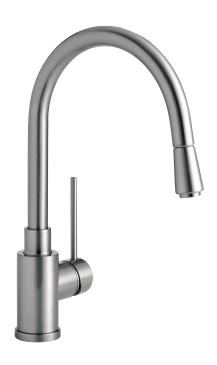

## BLANCO HARMONY Pull-down Faucet

For a look that is all about curvature, the HARMONY Pull-Down faucet is an elegant addition to any kitchen decor. The slender gooseneck spout is both sophisticated and practical, allowing for easy filling of large pots or vases.

| Finish          | Model Nº |  |
|-----------------|----------|--|
| Chrome          | 400518   |  |
| Stainless Steel | 400519   |  |