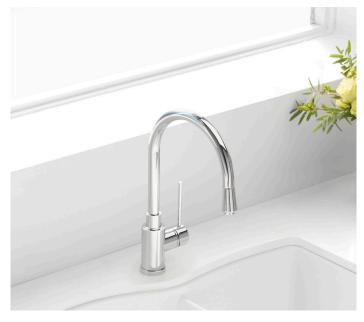

## BLANCO HARMONY Pull-down Faucet

For a look that is all about curvature, the HARMONY Pull-Down faucet is an elegant addition to any kitchen decor. The slender gooseneck spout is both sophisticated and practical, allowing for easy filling of large pots or vases.