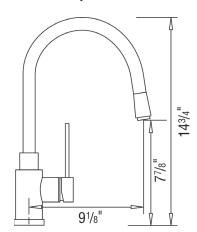

## Specifications

Solid brass construction

Ceramic disk cartridge for precise water flow/temperature control

Flexible braided stainless steel inlet hose with 3/8" nut

Single spray pattern

2.2 U.S. Gallon Per Minute Flow Rate

Spout swivels 160° for optimal range of motion

Premium insulated brass pullout handspray

Limited Lifetime Warranty

Made in Italy