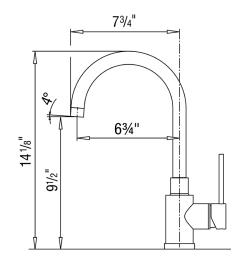

## Specifications

Solid brass construction Ceramic disk cartridge for precise water flow/temperature control Flexible braided stainless steel inlet hose with 3/8" nut Single spray pattern 2.2 U.S. Gallon Per Minute Flow Rate Solid Spout with 360° swivel Limited Lifetime Warranty