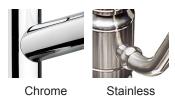

## BLANCO HARMONY BAR Solid spout Faucet

A stylish, tall, curved faucet ideal for smaller sinks, bar or island sinks. A perfect complement to the Harmony series.

| Finish          | Model N° |  |
|-----------------|----------|--|
| Chrome          | 400550   |  |
| Stainless Steel | 400551   |  |