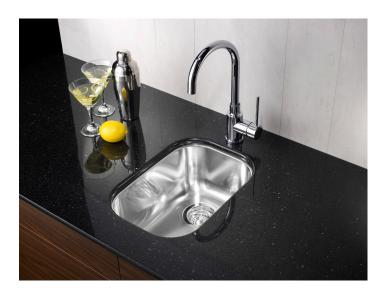

## BLANCO HARMONY BAR Solid spout Faucet

A stylish, tall, curved faucet ideal for smaller sinks, bar or island sinks. A perfect complement to the Harmony series.

| Finish          | Model N° |  |
|-----------------|----------|--|
| Chrome          | 400550   |  |
| Stainless Steel | 400551   |  |