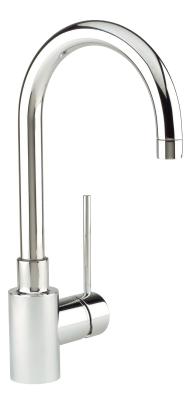

## BLANCO HARMONY BAR Solid spout Faucet

A stylish, tall, curved faucet ideal for smaller sinks, bar or island sinks. A perfect complement to the Harmony series.

| Finish          | Model N° |  |
|-----------------|----------|--|
| Chrome          | 400550   |  |
| Stainless Steel | 400551   |  |

## Specifications

Solid brass construction Ceramic disk cartridge for precise water flow/temperature control Flexible braided stainless steel inlet hose with 3/8" nut Single spray pattern 2.2 U.S. Gallon Per Minute Flow Rate Solid Spout with 360° swivel Limited Lifetime Warranty