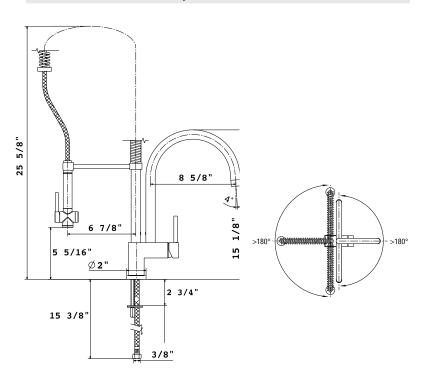

## Specifications

Solid brass construction for long life and durability

Ceramic disk cartridge for precise water flow/temperature control

Flexible braided stainless steel inlet hoses included

Guaranteed for Life . Made in Italy