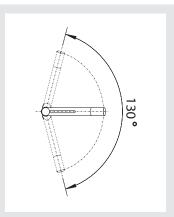

## Specifications

360° swivel provides extended range

Insulated Handspray with dual spray button

Dual-spray patterns

Flexible supply lines and 3/8" compression nut for easy installation

Solid brass construction