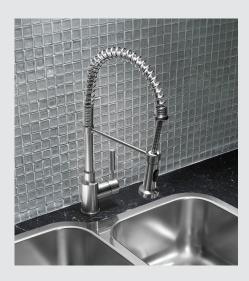

## BLANCO DIVA Pull-down, dual-spray

This professional faucet, BLANCO DIVA is compact in size and comfortable to use with its flexible spout with movable spray hose. The BLANCO DIVA is Europeanmade to superior quality and functionality.