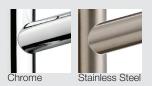

Ceramic disc cartridge

Limited Lifetime Warranty

| Finish          | Model N° |
|-----------------|----------|
| Chrome          | 400546   |
| Stainless Steel | 400547   |