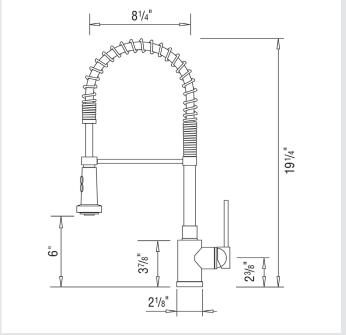

## BLANCO DIVA Pull-down, dual-spray

This professional faucet, BLANCO DIVA is compact in size and comfortable to use with its flexible spout with movable spray hose. The BLANCO DIVA is Europeanmade to superior quality and functionality.

## Specifications

360° swivel provides extended range

Insulated Handspray with dual spray button

Dual-spray patterns

Flexible supply lines and 3/8" compression nut for easy installation

Solid brass construction