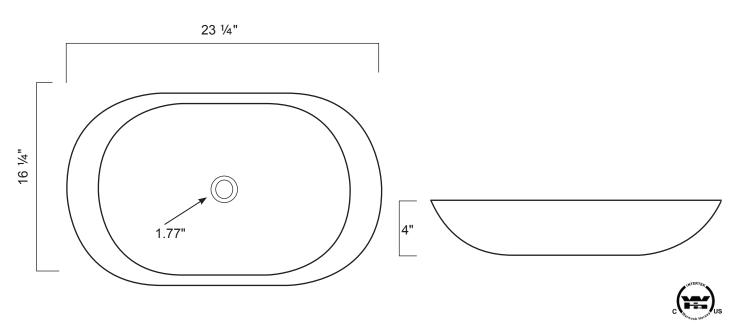

## **36425** Oval Countertop Basin

23 ¼" x 16 ¼" x 4"

Acri-tec's ceramic sinks are cast to ensure exceptional strength as well as long term durability. Forged from a proprietary blend of clays to create an ideal product for new homes or bathroom renovations.

## Ceramic Sink Dimensions

 $\label{eq:Diagrams} \begin{array}{c} \text{Diagrams not to scale} \\ \text{All measurements} \pm 1/4 \text{"} \\ \text{1 year limited warranty against manufacturer's defects} \\ \text{This sink complies with CSA Standards} \end{array}$ 