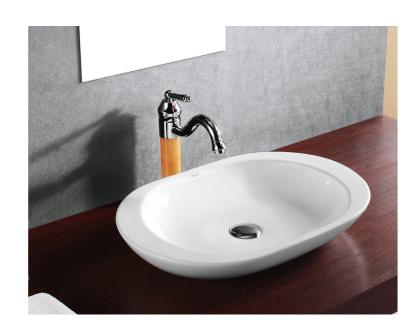

## **36425** Oval Countertop Basin

23 ¼" x 16 ¼" x 4"

Acri-tec's ceramic sinks are cast to ensure exceptional strength as well as long term durability. Forged from a proprietary blend of clays to create an ideal product for new homes or bathroom renovations.

Our ceramic sinks are coated with a unique easy to clean finish which not only helps to seal the sink against bacteria and microbes, but also provides a durable gloss finish.

All Acri-tec ceramic basins are CSA approved.