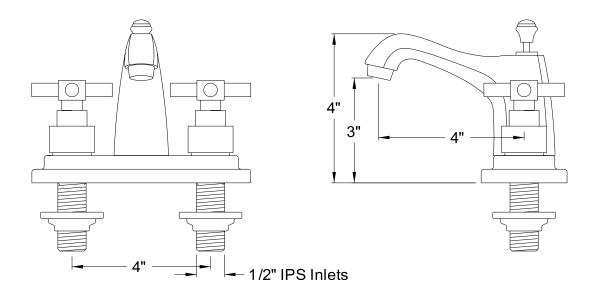

# PRODUCT SPECIFICATION SHEET

MODEL SHOWN: ES8642DX

**Note:** Photo above and Drawing below shows overall style of the product, handle styles may be different to the product model number this specification sheet is refering to

#### **DESCRIPTION:**

Twin Lever Handles 4" Centerset Lavatory Faucet