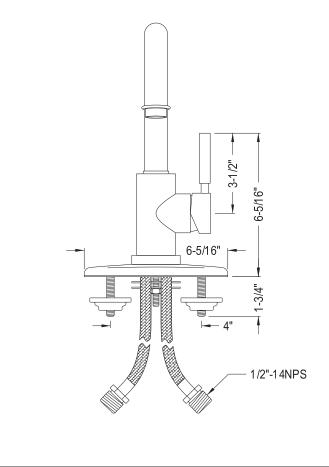

## MODEL#:**ES8431DL** PRODUCT SPECIFICATION SHEET

**Note:** Photo above and Drawing below shows overall style of the product, handle styles may be different to the product model number this specification sheet is refering to