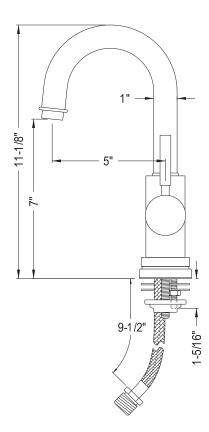

## MODEL#:**ES8431DL** PRODUCT SPECIFICATION SHEET

**Note:** Photo above and Drawing below shows overall style of the product, handle styles may be different to the product model number this specification sheet is refering to