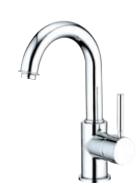

## MODEL#:**ES8431DL** PRODUCT SPECIFICATION SHEET

**Note:** Photo above and Drawing below shows overall style of the product, handle styles may be different to the product model number this specification sheet is refering to

## **DESCRIPTION:**

Concord Lavatory Fct W/Push Up Pop-Up & Plate, Cp