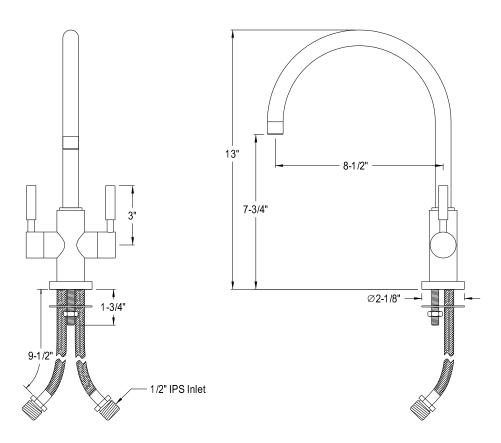

## MODEL#:**ES8291DL**PRODUCT SPECIFICATION SHEET

**Note:** Photo above and Drawing below shows overall style of the product, handle styles may be different to the product model number this specification sheet is refering to

## **DESCRIPTION:**

Concord Vessel Sink Faucet W/O Pop-Up & Plate, Cp