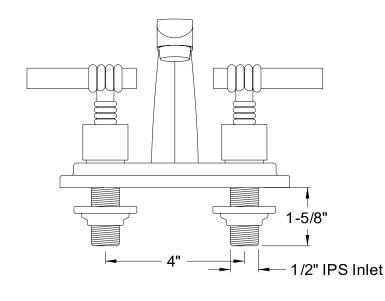

**Note:** Photo above and Drawing below shows overall style of the product, handle styles may be different to the product model number this specification sheet is refering to.

## **DESCRIPTION:**

Milano 4" Center Lav Fct, Cp, Metal Lever Handle