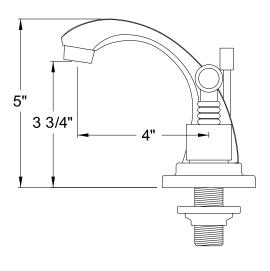

**Note:** Photo above and Drawing below shows overall style of the product, handle styles may be different to the product model number this specification sheet is refering to.

## **DESCRIPTION:**

Milano 4" Center Lav Fct, Cp, Metal Lever Handle