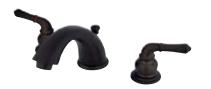

## **DESCRIPTION:**

Widespread Lavatory Faucet, Orb 8-16" Centers, 7" Spout Reach

**Note:** Please always check with Elements of Design Customer Service for Cartridge Model Number Verification before you order.

**Note:** Photo above and Drawing below shows overall style of the product, handle styles may be different to the product model number this specification sheet is refering to