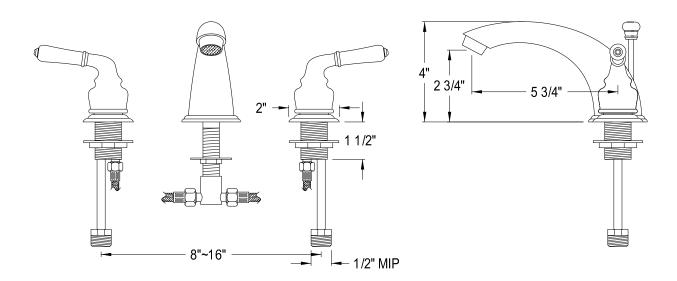

## **DESCRIPTION:**

Widespread Lavatory Faucet, Orb 8-16" Centers, 7" Spout Reach

**Note:** Please always check with Elements of Design Customer Service for Cartridge Model Number Verification before you order.

**Note:** Photo above and Drawing below shows overall style of the product, handle styles may be different to the product model number this specification sheet is refering to