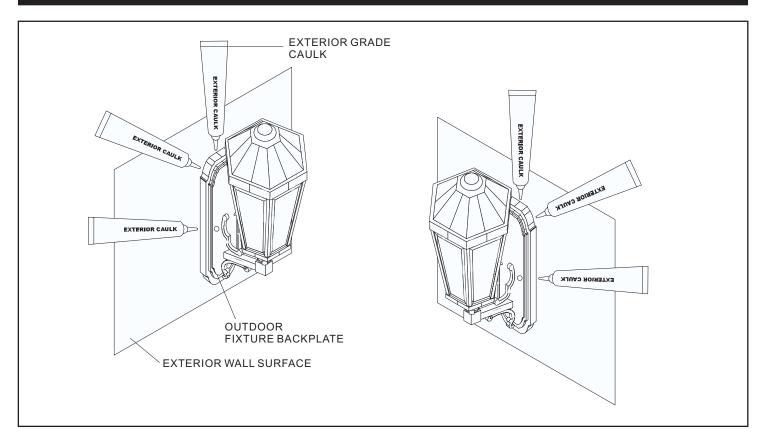

With the OUTDOOR FIXTURE properly installed in accordance with supplied Assembly/installation instructions, proceed with caulking instructions below.

Note: Be sure EXTERIOR WALL SURFACE and FIXTURE BACKPLATE are free to dirt to caulking. Using EXTERIOR GRADE CAULK, start on one side of FIXTURE BACKPLATE and follow contour, were the FIXTURE BACKPLATE meets the EXTERIOR WALL SURFACE upward. Proceed to caulk over top of backplate and down other side. **DO NOT CAULK BOTTOM OF FIXTURE BACKPLATE** to ensure proper moisture drainage.