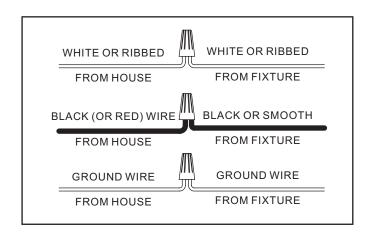

#### STEP 2:

- \* Use Wire Connectors (not supplied) to connect the wires.
- Connect the House Ground Wire to the Fixture Ground Wire.
- b. Connect the House White (or Ribbed) Wire to the Fixture Supply Wire (Black or Smooth Side).
- c. Connect the House Black (or Red) Wire to the Fixture Supply Wire (Black or Smooth Side).
- d. Wrap each connection with approved electrical tape and carefully stuff all of the connected wires into the Outlet Box.