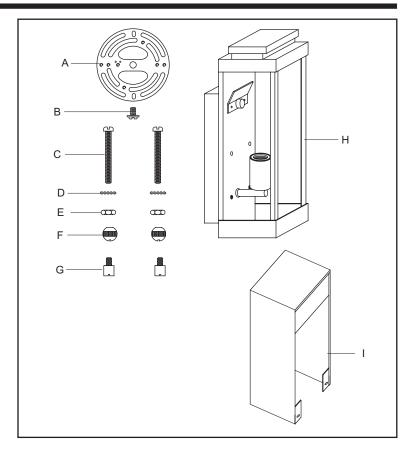

## **PACKAGE CONTENTS**

**ISSUED 08-2010** 

| PART | DESCRIPTION        | QUANTITY |
|------|--------------------|----------|
| Α    | Crossbar           | 1 pc     |
| В    | Green Ground Screw | 1 pc     |
| С    | Mounting Screw     | 2 pcs    |
| D    | Small Lock Washer  | 2 pcs    |
| E    | Small Hex Nut      | 2 pcs    |
| F    | Mounting Ball      | 2 pcs    |
| G    | Lock Screw         | 2 pcs    |
| Н    | Fixture Body       | 1 pc     |
| I    | Shade              | 1 pc     |