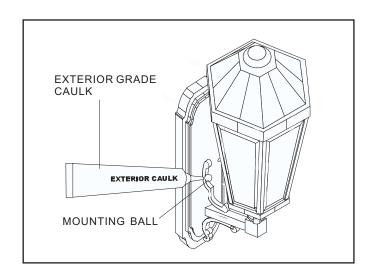

## STEP 6:

a. Refer to the following information for caulking instructions:

For assemble the MOUNTING BALLS, please note that you are required to apply a small amount of Silicone sealer to the threaded side of the MOUNTING BALLS and then install them onto the MOUNTING SCREWS.