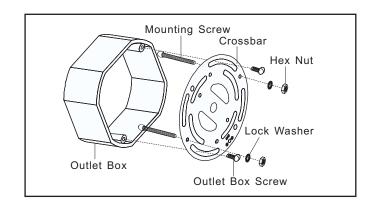

## STEP 1:

- a. Screw the Mounting Screws into the Crossbar, place the Lock Washers over the Mounting Screws and thread the Hex Nuts onto the Mounting Screws as shown. Secure the position of the Mounting Screws by tightening the Hex Nuts against the Crossbar.
- b. Secure the Crossbar to the Outlet Box with Outlet Box Screws.