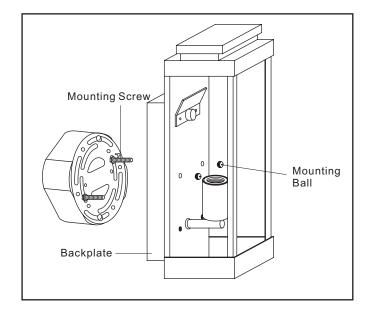

#### STEP 3:

 Place the Backplate over the Mounting Screws and secure with the Mounting Balls. Hand-tighten until snug.