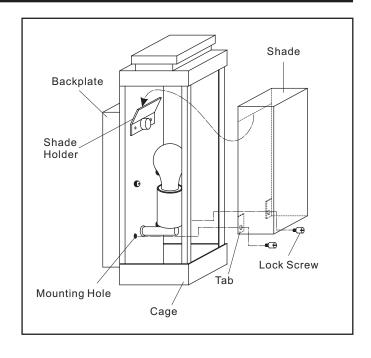

## STEP 5:

a. Place the Shade inside of the Cage, seat on the Shade Holder. Line up the (2) Holes on Tabs and (2) Mounting Holes on the Backplate. Secure by threading the Lock Screws into the Mounting Holes. Hand-tighten until snug.