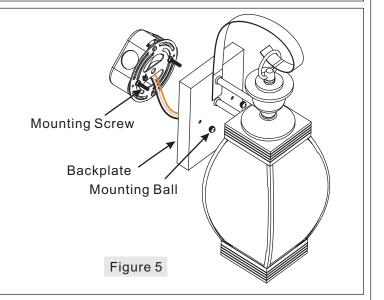

## STEP 4 - Attach Fixture Body to Mounting Screw

A. Place the backplate of the Fixture Body (F) over the Mounting Screws (B) and secure with Mounting Balls (E). Hand tighten until snug.

Thank you for purchasing a Quoizel product. Need assistance with parts or assembly? Call Quoizel customer service at 1-631-273-2700 or visit us on-line at www.quoizel.com © 2013 Quoizel Inc.