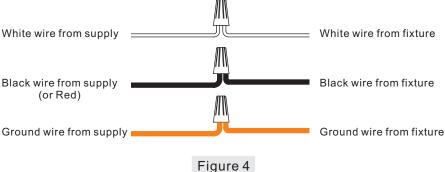

#### STEP 3 - Make Wire Connections

- A. Use standard wire connectors to make all wire connections. (Connectors are not included with fixture.) Strip and prepare wire ends according to instructions supplied with connectors.
- B. Connect White Supply Wire from the Outlet Box to White Wire from fixture.
- C. Connect Black (or Red) Supply Wire from the Outlet Box to Black Wire from fixture.
- D. Connect Ground Wire from the Outlet Box to Ground Wire from fixture.
- E. Twist connectors until wires are tightly joined together.
- F. Wrap each connection with approved electrical tape and carefully stuff all the connected wires into the Outlet Box.