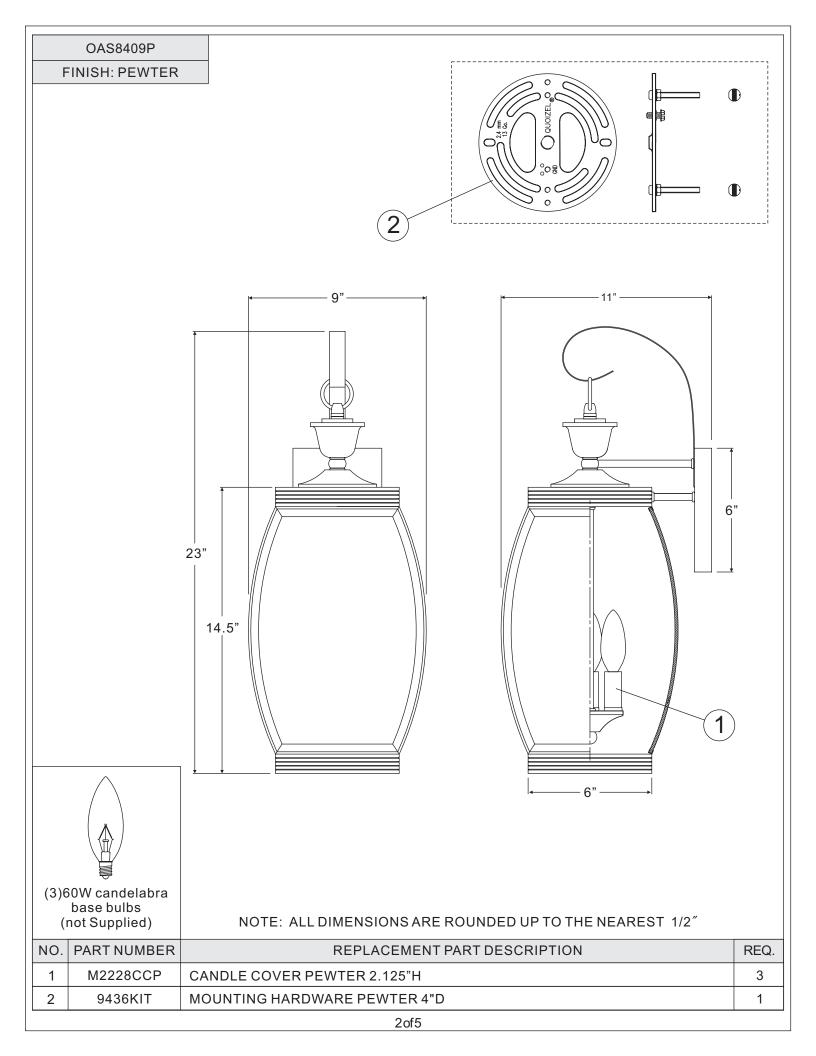

## **Package Contents**

| Part | Description    | Quantity |
|------|----------------|----------|
| Α    | Crossbar       | 1 pc.    |
| В    | Mounting Screw | 2 pcs.   |
| С    | Lock Washer    | 2 pcs.   |
| D    | Hex Nut        | 2 pcs.   |
| E    | Mounting Ball  | 2 pcs.   |
| F    | Fixture Body   | 1 pc.    |

### STEP 5 - Install Bulb

- A. This fixture uses standard bulb with a candelabra screw base. Maximum 60 watts.
- B. Place the bulb from the bottom of the glass frame. Insert bulb and screw snugly into place.