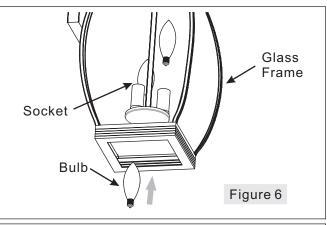

### STEP 5 - Install Bulb

- A. This fixture uses standard bulb with a candelabra screw base. Maximum 60 watts.
- B. Place the bulb from the bottom of the glass frame. Insert bulb and screw snugly into place.