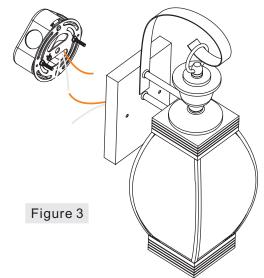

### STEP 2 - Attach Crossbar to Outlet Box

A. Attach the Crossbar (A) to Outlet Box and secure by threading Outlet Box Screws (not supplied) into the Mounting Holes on the Outlet Box. Tighten until snug.

#### STEP 3 - Make Wire Connections

- A. Use standard wire connectors to make all wire connections. (Connectors are not included with fixture.) Strip and prepare wire ends according to instructions supplied with connectors.
- B. Connect White Supply Wire from the Outlet Box to White Wire from fixture.
- C. Connect Black (or Red) Supply Wire from the Outlet Box to Black Wire from fixture.
- D. Connect Ground Wire from the Outlet Box to Ground Wire from fixture.
- E. Twist connectors until wires are tightly joined together.
- F. Wrap each connection with approved electrical tape and carefully stuff all the connected wires into the Outlet Box.