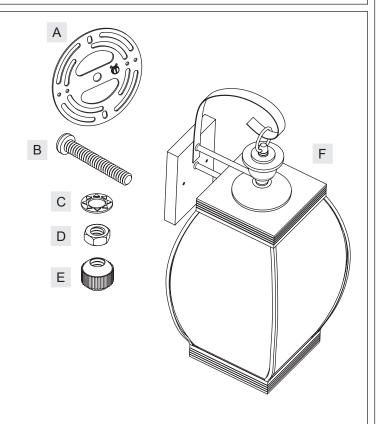

## **Package Contents**

| Part | Description    | Quantity |
|------|----------------|----------|
| Α    | Crossbar       | 1 pc.    |
| В    | Mounting Screw | 2 pcs.   |
| С    | Lock Washer    | 2 pcs.   |
| D    | Hex Nut        | 2 pcs.   |
| E    | Mounting Ball  | 2 pcs.   |
| F    | Fixture Body   | 1 pc.    |

## STEP 1 – Attach Mounting Screws, Lock Washers and Hex Nuts to Crossbar

- A. Line up a set of holes on the Crossbar (A) and Holes on the backplate of the Fixture Body (F).
- B. Thread Mounting Screws (B) into the holes on the Crossbar (A), pass Lock Washers (C) and thread Hex Nut (D) onto the Mounting Screws (B). Hand tighten until snug.

## STEP 4 - Attach Fixture Body to Mounting Screw

A. Place the backplate of the Fixture Body (F) over the Mounting Screws (B) and secure with Mounting Balls (E). Hand tighten until snug.

Thank you for purchasing a Quoizel product. Need assistance with parts or assembly? Call Quoizel customer service at 1-631-273-2700 or visit us on-line at www.quoizel.com © 2013 Quoizel Inc.