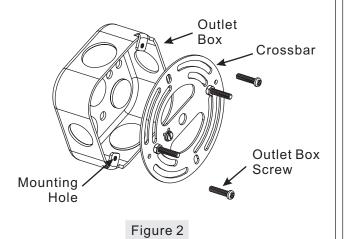

### STEP 2 - Attach Crossbar to Outlet Box

A. Attach the Crossbar (A) to Outlet Box and secure by threading Outlet Box Screws (not supplied) into the Mounting Holes on the Outlet Box. Tighten until snug.