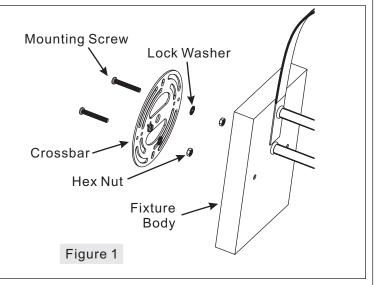

## STEP 1 – Attach Mounting Screws, Lock Washers and Hex Nuts to Crossbar

- A. Line up a set of holes on the Crossbar (A) and Holes on the backplate of the Fixture Body (F).
- B. Thread Mounting Screws (B) into the holes on the Crossbar (A), pass Lock Washers (C) and thread Hex Nut (D) onto the Mounting Screws (B). Hand tighten until snug.