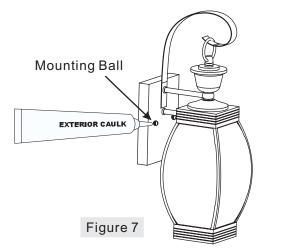

## STEP 6 - Apply Silicone Sealer to Mounting Balls

A. To prevent moisture from entering the wire compartment, apply a small amount of silicone sealer (not included) to the threaded side of the mounting balls (E) and then install them onto the mounting screws (B). Wipe off excess caulk.