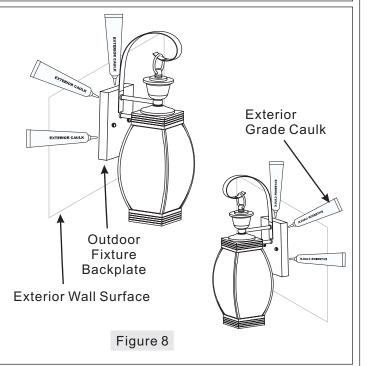

## STEP 7 - Apply Silicone Sealer to Backplate

A. Make sure exterior wall surface and fixture backplate are free of dirt before applying caulk. Using exterior grade caulk, start on one side of fixture backplate and follow contour, where the fixture backplate meets the exterior wall surface upward. Proceed to caulk over top of backplate and down other side. Do not caulk bottom of fixture backplate to ensure proper moisture drainage.