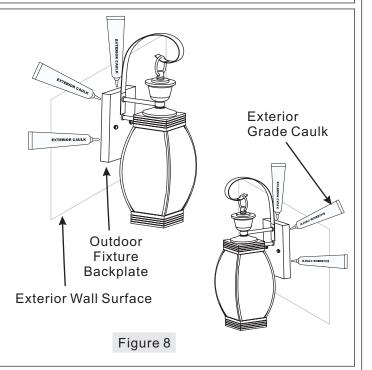

### STEP 7 - Apply Silicone Sealer to Backplate

A. Make sure exterior wall surface and fixture backplate are free of dirt before applying caulk. Using exterior grade caulk, start on one side of fixture backplate and follow contour, where the fixture backplate meets the exterior wall surface upward. Proceed to caulk over top of backplate and down other side. Do not caulk bottom of fixture backplate to ensure proper moisture drainage.