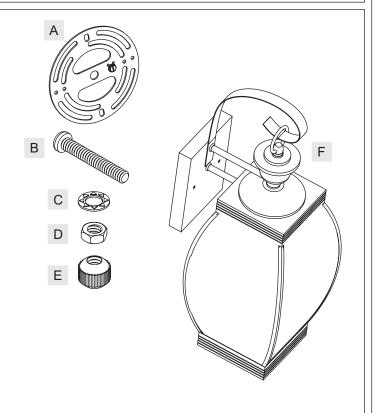

### **Package Contents**

| Part | Description    | Quantity |
|------|----------------|----------|
| Α    | Crossbar       | 1 pc.    |
| В    | Mounting Screw | 2 pcs.   |
| С    | Lock Washer    | 2 pcs.   |
| D    | Hex Nut        | 2 pcs.   |
| E    | Mounting Ball  | 2 pcs.   |
| F    | Fixture Body   | 1 pc.    |

### STEP 1 – Attach Mounting Screws, Lock Washers and Hex Nuts to Crossbar

- A. Line up a set of holes on the Crossbar (A) and Holes on the backplate of the Fixture Body (F).
- B. Thread Mounting Screws (B) into the holes on the Crossbar (A), pass Lock Washers (C) and thread Hex Nut (D) onto the Mounting Screws (B). Hand tighten until snug.

### STEP 4 - Attach Fixture Body to Mounting Screw

A. Place the backplate of the Fixture Body (F) over the Mounting Screws (B) and secure with Mounting Balls (E). Hand tighten until snug.

March 2013

Thank you for purchasing a Quoizel product.