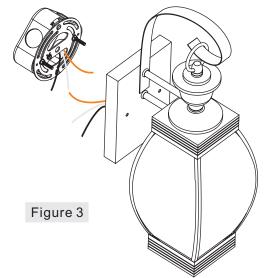

#### STEP 3 - Make Wire Connections

- A. Use standard wire connectors to make all wire connections. (Connectors are not included with fixture.) Strip and prepare wire ends according to instructions supplied with connectors.
- B. Connect White Supply Wire from the Outlet Box to White Wire from fixture.
- C. Connect Black (or Red) Supply Wire from the Outlet Box to Black Wire from fixture.
- D. Connect Ground Wire from the Outlet Box to Ground Wire from fixture.
- E. Twist connectors until wires are tightly joined together.
- F. Wrap each connection with approved electrical tape and carefully stuff all the connected wires into the Outlet Box.