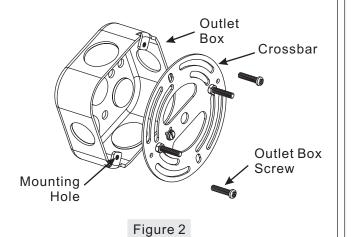

#### STEP 2 - Attach Crossbar to Outlet Box

A. Attach the Crossbar (A) to Outlet Box and secure by threading Outlet Box Screws (not supplied) into the Mounting Holes on the Outlet Box. Tighten until snug.