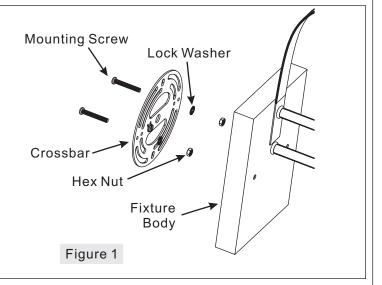

### STEP 1 – Attach Mounting Screws, Lock Washers and Hex Nuts to Crossbar

- A. Line up a set of holes on the Crossbar (A) and Holes on the backplate of the Fixture Body (F).
- B. Thread Mounting Screws (B) into the holes on the Crossbar (A), pass Lock Washers (C) and thread Hex Nut (D) onto the Mounting Screws (B). Hand tighten until snug.