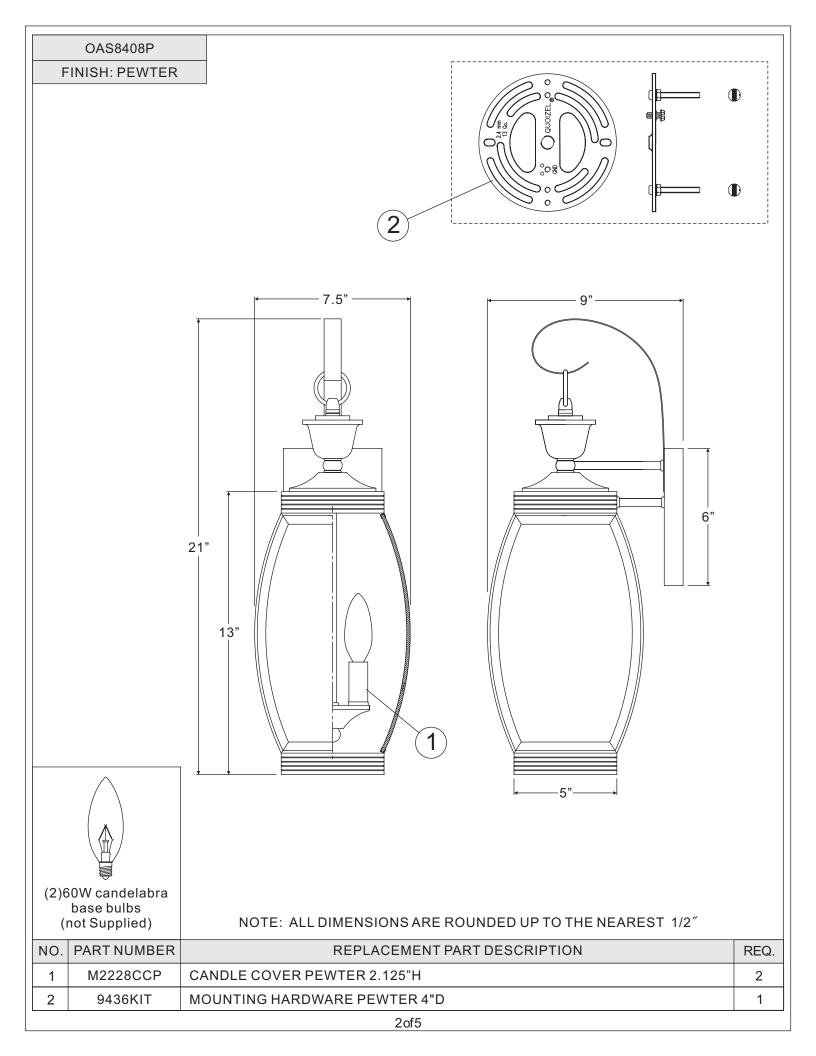

### **Package Contents**

| Part | Description    | Quantity |
|------|----------------|----------|
| Α    | Crossbar       | 1 pc.    |
| В    | Mounting Screw | 2 pcs.   |
| С    | Lock Washer    | 2 pcs.   |
| D    | Hex Nut        | 2 pcs.   |
| E    | Mounting Ball  | 2 pcs.   |
| F    | Fixture Body   | 1 pc.    |

#### STEP 5 - Install Bulb

- A. This fixture uses standard bulb with a candelabra screw base. Maximum 60 watts.
- B. Place the bulb from the bottom of the glass frame. Insert bulb and screw snugly into place.