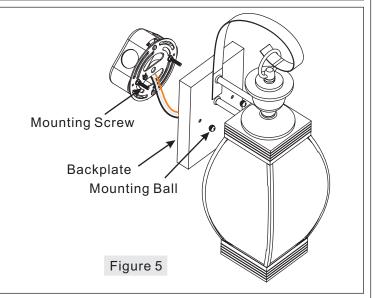

### STEP 4 - Attach Fixture Body to Mounting Screw

A. Place the backplate of the Fixture Body (F) over the Mounting Screws (B) and secure with Mounting Balls (E). Hand tighten until snug.

March 2013

Thank you for purchasing a Quoizel product.

## STEP 6 - Apply Silicone Sealer to Mounting Balls

A. To prevent moisture from entering the wire compartment, apply a small amount of silicone sealer (not included) to the threaded side of the mounting balls (E) and then install them onto the mounting screws (B). Wipe off excess caulk.