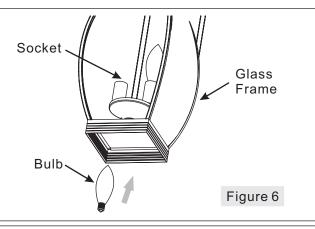

#### STEP 5 - Install Bulb

- A. This fixture uses standard bulb with a candelabra screw base. Maximum 60 watts.
- B. Place the bulb from the bottom of the glass frame. Insert bulb and screw snugly into place.