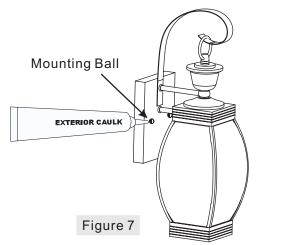

## STEP 6 - Apply Silicone Sealer to Mounting Balls

A. To prevent moisture from entering the wire compartment, apply a small amount of silicone sealer (not included) to the threaded side of the mounting balls (E) and then install them onto the mounting screws (B). Wipe off excess caulk.