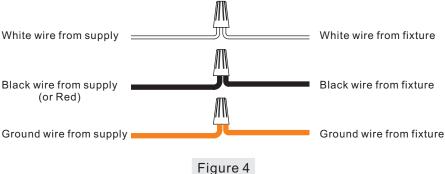

#### STEP 3 - Make Wire Connections

- A. Use standard wire connectors to make all wire connections. (Connectors are not included with fixture.) Strip and prepare wire ends according to instructions supplied with connectors.
- B. Connect White Supply Wire from the Outlet Box to White Wire from fixture.
- C. Connect Black (or Red) Supply Wire from the Outlet Box to Black Wire from fixture.
- D. Connect Ground Wire from the Outlet Box to Ground Wire from fixture.
- E. Twist connectors until wires are tightly joined together.
- F. Wrap each connection with approved electrical tape and carefully stuff all the connected wires into the Outlet Box.