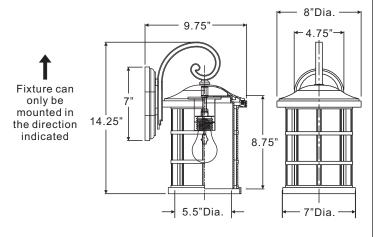

Fixture can only be mounted in the direction indicated on page 2.

Your fixture is now assembled and ready to use. Enjoy!

CSE8408PN,CSE8408EK

FINISH: PALLADIAN BRONZE EARTH BLACK

UP TO THE NEAREST 1/4"

NOTE: ALL DIMENSIONS ARE ROUNDED

Thank you for purchasing a Quoizel product.