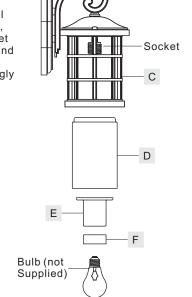

## STEP 2 - Remove Styrofoam inside of the Fixture Body

A. Remove the Styrofoam and Shade (D) inside the Fixture Body (C).

Figure 2

## STEP 6 - Install Shade and Bulb

- A. Place Shade (D) and Steel Collar (E) over the Socket, secure by threading Socket Collar (F) onto Socket. Hand tighten until sung.
- B. Insert bulb and screw snugly into place.