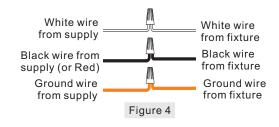

#### **STEP 4 - Wire Connections**

A. Use standard wire connectors (not included) to make all wire connections. Twist connectors until wires are tightly joined together. Wrap each connection with approved electrical tape and carefully stuff all the connected wires into the Outlet Box.