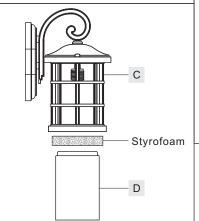

## STEP 2 - Remove Styrofoam inside of the Fixture Body

A. Remove the Styrofoam and Shade (D) inside the Fixture Body (C).

Figure 2