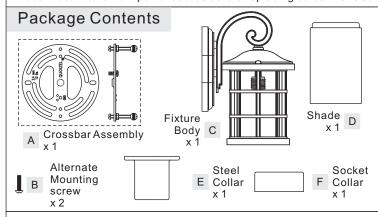

Light Source: (1) Medium Base 100W bulb Maximum.

Estimated Assembly Time: 20-30 minutes

**Preparation:** Identify and inspect all parts before beginning installation. Check package content list and diagrams below to be sure all parts are present. If any parts are missing or damaged, do not attempt to assemble, install, or operate the fixture. Contact customer service for replacement parts.