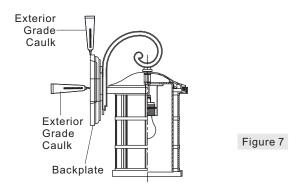

#### STEP 7 - Apply Silicone Sealer

Figure 6

A. Make sure exterior wall surface and fixture backplate are free of dirt before applying caulk. Using exterior grade caulk, caulk over top of backplate and down other side. Do not caulk bottom of fixture backplate to ensure proper moisture drainage.