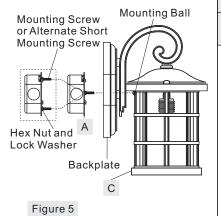

#### STEP 1 - Install Crossbar Assembly

A. Pass the supply wires through the Crossbar Assembly (A). Attach the Crossbar Assembly (A) to the Outlet Box with the head of the Green Ground Screw facing you. Secure it with Outlet Box Screws (not included). Tighten until snug.

Note: Use the Alternate Shorter Mounting Screw (B) if your installation requires a shorter mounting screw.

#### STEP 3 - Test Fitting Backplate to Crossbar Assembly

A. Remove mounting balls from the Crossbar Assembly (A). Fit the backplate on Fixture Body (C) to the Crossbar Assembly (A) and secure with mounting balls. Note: The backplate on Fixture Body (C) should be snug against the wall and the Mounting balls. If not, adjust the length of the mounting screw or alternate short mounting screw on the Crossbar Assembly (A) by unscrewing the preassembled hex nut and lock washer and then screwing the mounting screws or alternate short mounting screws in or out of the crossbar until the correct length is achieved. Once the backplate on Fixture Body (C) is secure, remove the mounting ball and Fixture Body (C).