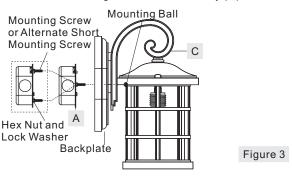

#### STEP 3 - Test Fitting Backplate to Crossbar Assembly

A. Remove mounting balls from the Crossbar Assembly (A). Fit the backplate on Fixture Body (C) to the Crossbar Assembly (A) and secure with mounting balls. Note: The backplate on Fixture Body (C) should be snug against the wall and the Mounting balls. If not, adjust the length of the mounting screw or alternate short mounting screw on the Crossbar Assembly (A) by unscrewing the preassembled hex nut and lock washer and then screwing the mounting screws or alternate short mounting screws in or out of the crossbar until the correct length is achieved. Once the backplate on Fixture Body (C) is secure, remove the mounting ball and Fixture Body (C).