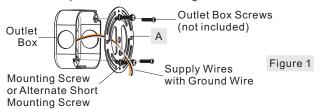

#### STEP 1 - Install Crossbar Assembly

A. Pass the supply wires through the Crossbar Assembly (A). Attach the Crossbar Assembly (A) to the Outlet Box with the head of the Green Ground Screw facing you. Secure it with Outlet Box Screws (not included). Tighten until snug.

Note: Use the Alternate Shorter Mounting Screw (B) if your installation requires a shorter mounting screw.