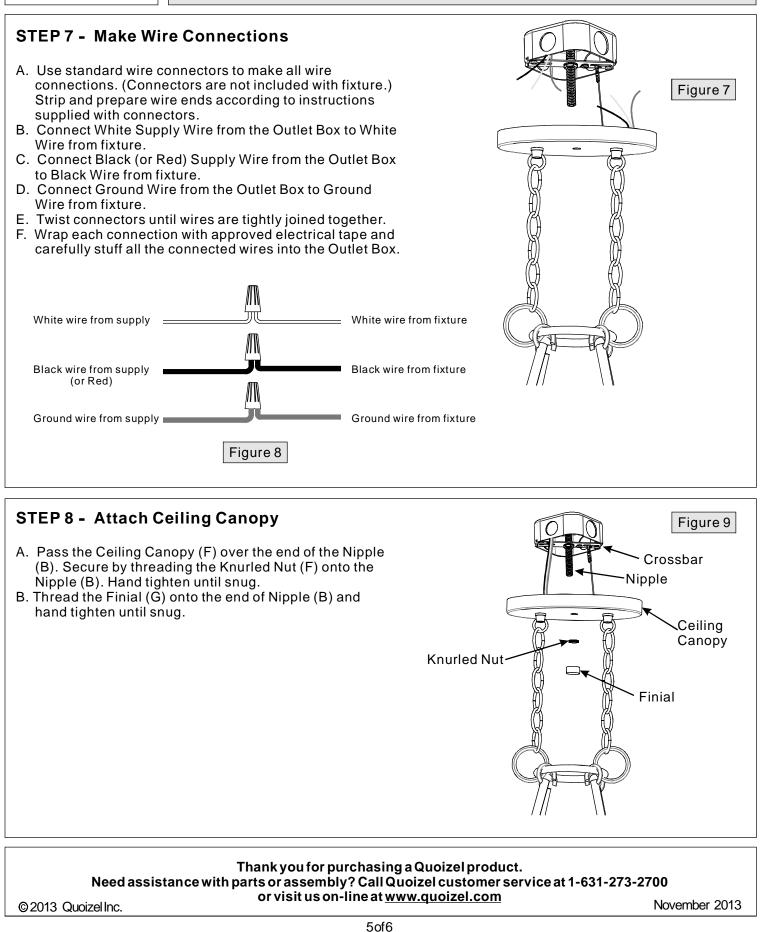

# Assembly Instruction Sheet #IS-VYR5008ML For Style VYR5008ML

**Tools Required:** Flathead screwdriver, Phillips screwdriver, pliers, wire cutters, wire strippers, electrical tape, safety glasses.

BulbRecommended: (8) Candelabra Base 60W Maximum Estimated Assembly Time: 30-45 minutes

**Preparation:** Identify and inspect all parts before beginning installation. Check package content list and diagrams below to be sure all parts are present. If any parts are missing or damaged, do not attempt to assemble, install, or operate the fixture. Contact customer service for replacement parts.

#### Warnings and Cautions

Turn off electricity at circuit breaker or main fuse box before installation. Consult a licensed electrician if in doubt.

These instructions are provided for your safety. It is very important you read them completely before installing the fixture. We strongly recommend that a licensed, professional electrician perform the installation.

Disconnect fixture from power source before replacing bulbs. Make sure bulbs are given sufficient time to cool before removal. Do not subject glass parts to any shock while in operation or shattering November result.

|                                                                                                                                                                                                | Package Conte   | ents     | A K      |
|------------------------------------------------------------------------------------------------------------------------------------------------------------------------------------------------|-----------------|----------|----------|
| Part                                                                                                                                                                                           | Description     | Quantity |          |
| А                                                                                                                                                                                              | Crossbar        | 1 pc.    |          |
| В                                                                                                                                                                                              | Nipple          | 1 pc.    |          |
| С                                                                                                                                                                                              | Lock Washer     | 1 pc.    |          |
| D                                                                                                                                                                                              | Hex Nut         | 1 pc.    |          |
| Е                                                                                                                                                                                              | Ceiling Canopy  | 1 pc.    |          |
| F                                                                                                                                                                                              | Knurled Nut     | 1 pc.    |          |
| G                                                                                                                                                                                              | Finial          | 1 pc.    | F e      |
| Н                                                                                                                                                                                              | Fixture Chain   | 2 pcs.   |          |
| Ι                                                                                                                                                                                              | Side Arm-A      | 2 pcs.   | G        |
| J                                                                                                                                                                                              | Side Arm-B      | 2 pcs.   |          |
| К                                                                                                                                                                                              | Lock Screw      | 4 pcs.   | H CECECE |
| L                                                                                                                                                                                              | Fixture Ring    | 1 pc.    |          |
| М                                                                                                                                                                                              | Socket Assembly | 1 pc.    |          |
| J                                                                                                                                                                                              |                 |          |          |
| Thank you for purchasing a Quoizel product.   Need assistance with parts or assembly? Call Quoizel customer service at 1-631-273-2700   or visit us on-line at www.quoizel.com   November 2013 |                 |          |          |
| 1of6                                                                                                                                                                                           |                 |          |          |

#### STEP 1 - Install Side Arms

A. Attach the Tabs at the ends of the Side Arms (I/J) to the Ring of the Socket Assembly (M). Line up the holes on the Tabs and the mounting holes on the Ring. Thread Lock Screws (K) into the mounting holes on the Ring to secure Side Arms (I/J). Hand tighten until snug.