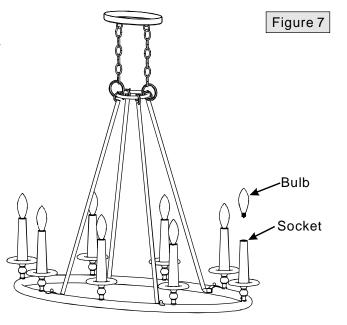

#### STEP 9 - Install Bulb

- A. This fixture uses candelabra bulb with a candelabra screw base. Maximum 60 watts.
- B. Insert bulb and screw snugly into place.

Your fixture is now assembled and ready to use. Enjoy!