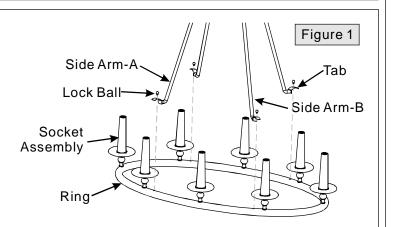

#### STEP 1 - Install Side Arms

A. Attach the Tabs at the ends of the Side Arms (I/J) to the Ring of the Socket Assembly (M). Line up the holes on the Tabs and the mounting holes on the Ring. Thread Lock Screws (K) into the mounting holes on the Ring to secure Side Arms (I/J). Hand tighten until snug.