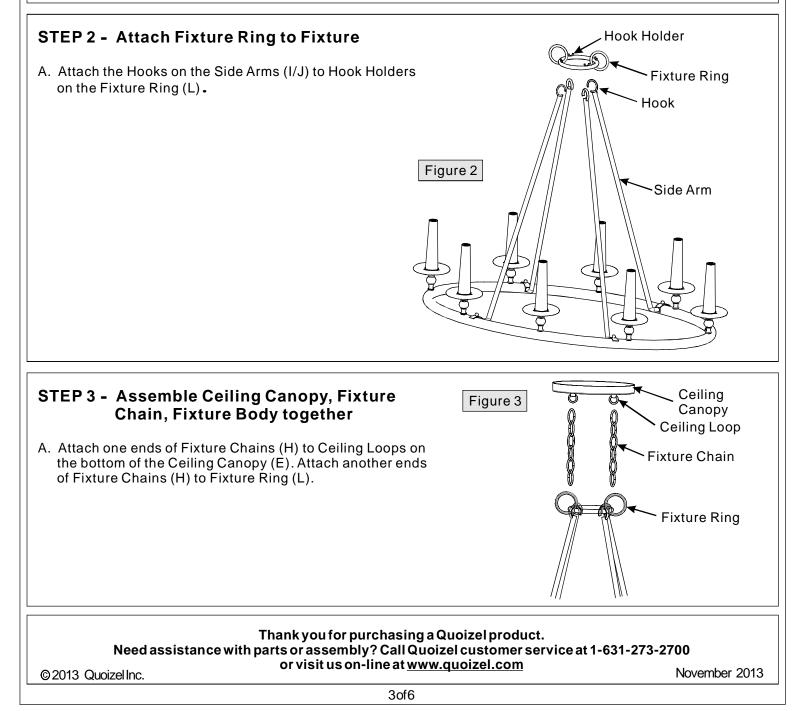

#### STEP 1 - Install Side Arms

A. Attach the Tabs at the ends of the Side Arms (I/J) to the Ring of the Socket Assembly (M). Line up the holes on the Tabs and the mounting holes on the Ring. Thread Lock Screws (K) into the mounting holes on the Ring to secure Side Arms (I/J). Hand tighten until snug.