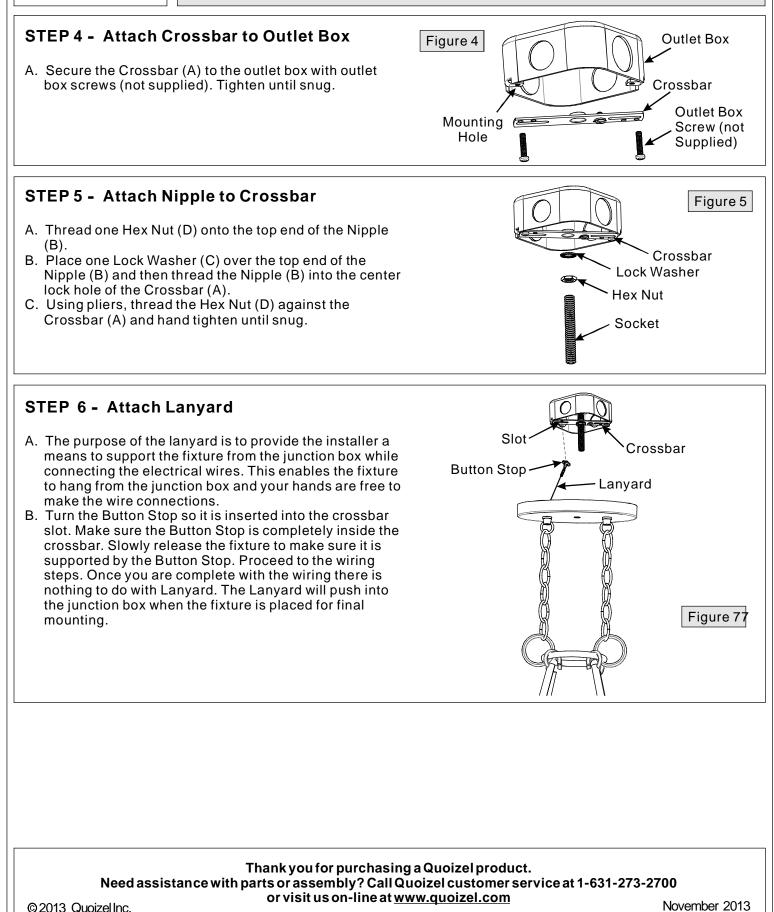

#### STEP 1 - Install Side Arms

A. Attach the Tabs at the ends of the Side Arms (I/J) to the Ring of the Socket Assembly (M). Line up the holes on the Tabs and the mounting holes on the Ring. Thread Lock Screws (K) into the mounting holes on the Ring to secure Side Arms (I/J). Hand tighten until snug.