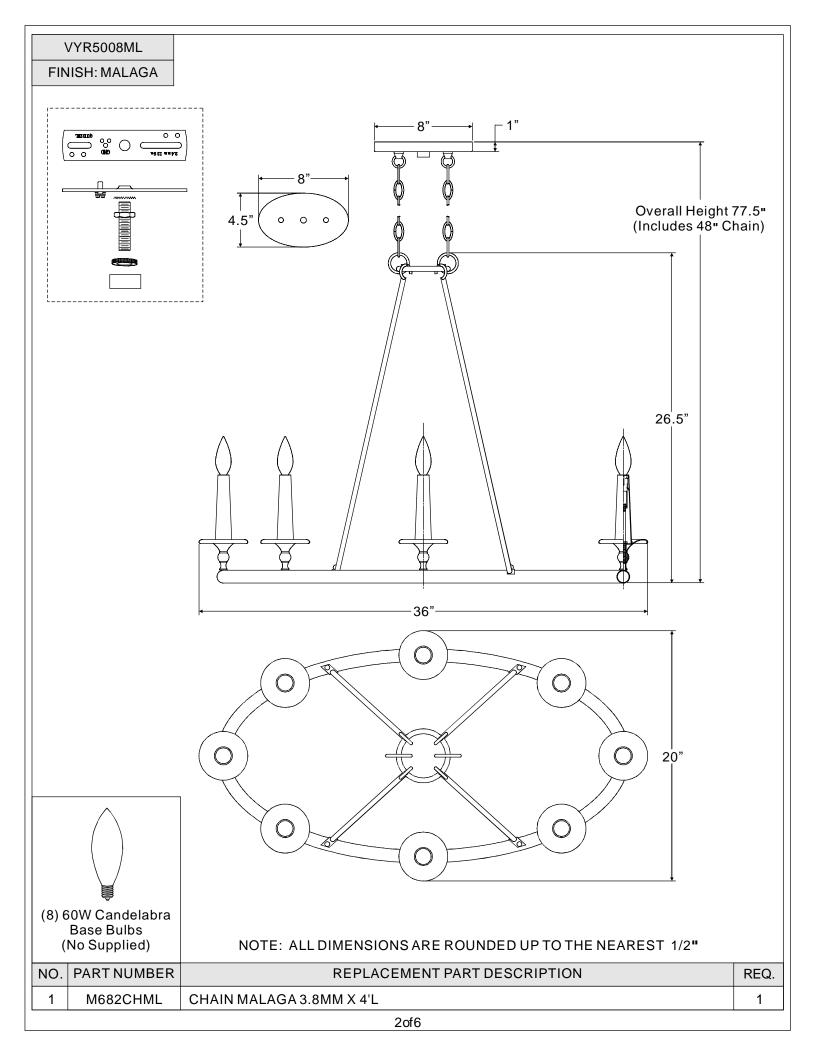

|                                                                                                                                                                                                | Package Conte   | ents     | A K      |
|------------------------------------------------------------------------------------------------------------------------------------------------------------------------------------------------|-----------------|----------|----------|
| Part                                                                                                                                                                                           | Description     | Quantity |          |
| А                                                                                                                                                                                              | Crossbar        | 1 pc.    |          |
| В                                                                                                                                                                                              | Nipple          | 1 pc.    |          |
| С                                                                                                                                                                                              | Lock Washer     | 1 pc.    |          |
| D                                                                                                                                                                                              | Hex Nut         | 1 pc.    |          |
| Е                                                                                                                                                                                              | Ceiling Canopy  | 1 pc.    |          |
| F                                                                                                                                                                                              | Knurled Nut     | 1 pc.    |          |
| G                                                                                                                                                                                              | Finial          | 1 pc.    | F e      |
| Н                                                                                                                                                                                              | Fixture Chain   | 2 pcs.   |          |
| Ι                                                                                                                                                                                              | Side Arm-A      | 2 pcs.   | G        |
| J                                                                                                                                                                                              | Side Arm-B      | 2 pcs.   |          |
| К                                                                                                                                                                                              | Lock Screw      | 4 pcs.   | H CECECE |
| L                                                                                                                                                                                              | Fixture Ring    | 1 pc.    |          |
| М                                                                                                                                                                                              | Socket Assembly | 1 pc.    |          |
| J                                                                                                                                                                                              |                 |          |          |
| Thank you for purchasing a Quoizel product.   Need assistance with parts or assembly? Call Quoizel customer service at 1-631-273-2700   or visit us on-line at www.quoizel.com   November 2013 |                 |          |          |
| 1of6                                                                                                                                                                                           |                 |          |          |