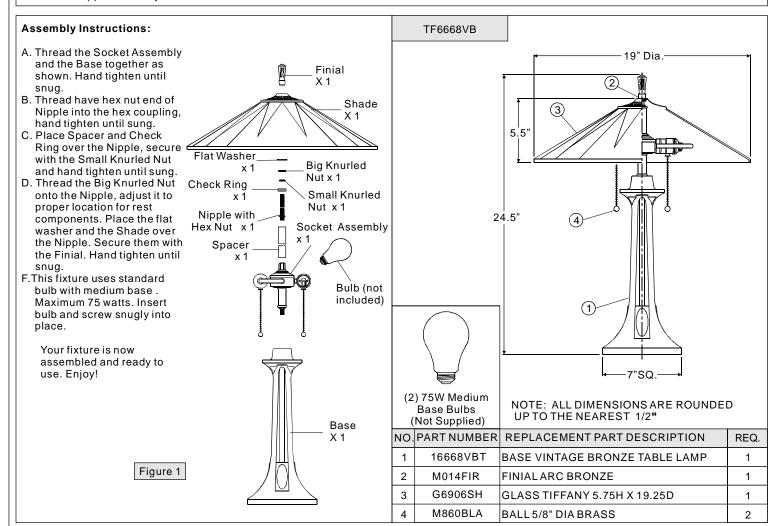

## Assembly Instruction Sheet #IS-TF6668VB For Style TF6668VB

Tools Required: Flathead screwdriver, Phillips screwdriver, pliers, wire cutters, wire strippers, electrical tape, safety glasses.

Bulb Recommended: (2) Medium Base 75W Maximum, Alternate bulb (2) 19W CFL

Estimated Assembly Time: 20-30 minutes

**Preparation:** Identify and inspect all parts before beginning installation. Check package content list and diagrams below to be sure all parts are present. If any parts are missing or damaged, do not attempt to assemble, install, or operate the fixture. Contact customer service for replacement parts.