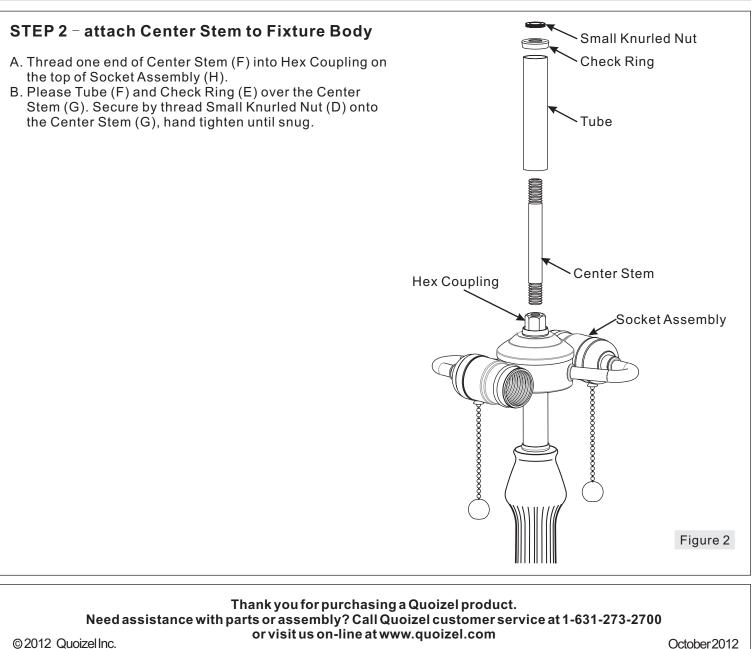

#### STEP 3 - attach Shade to Fixture Body

- A. Thread Big Knurled Nut (C) onto Center Stem (G). Hand tighten until snug.
- B. Place Shade (B) over Center Stem (G).Adjust the Big Knurled Nut (C) to proper location for the Shade (B) and Finial (A). secure by thread Finial (A) onto the Center Stem (G), hand tighten until snug.