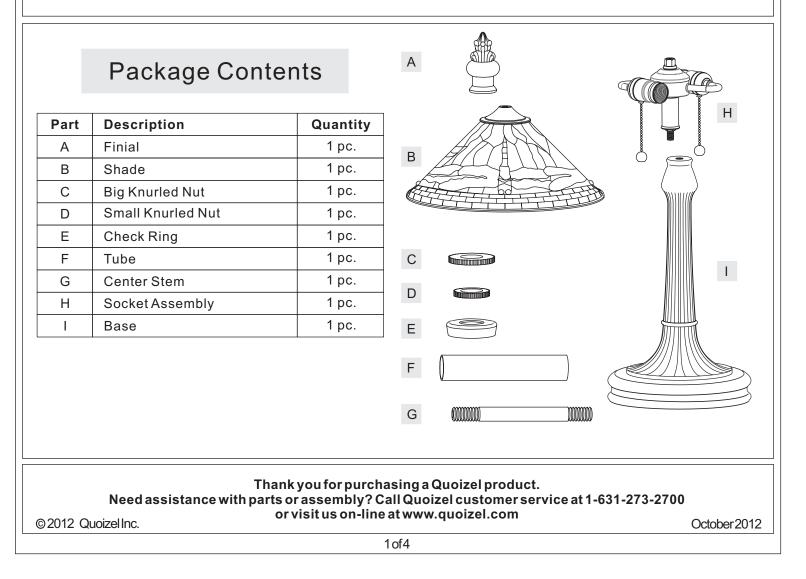

# Assembly Instruction Sheet #IS-TF1508TVB For Style TF1508TVB

Tools Required: None

**Bulb Recommended:** (2) Medium Base 75W Maximum **Estimated Assembly Time:** 15-20 minutes

**Preparation:** Identify and inspect all parts before beginning installation. Check package content list and diagrams below to be sure all parts are present. If any parts are missing or damaged, do not attempt to assemble, install, or operate the fixture. Contact customer service for replacement parts.

## Assembly Instruction Sheet #IS-TF1508TVB For Style TF1508TVB

**Finial** 

Shade

Big Knurled Nut Center Stem