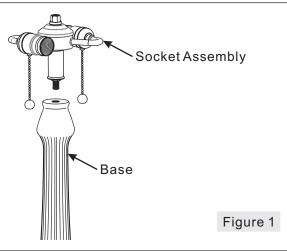

#### STEP 1 - attach Socket Assembly to Base

A. Thread Socket Assembly (H) to Base (I), hand tighten until snug.

3of4