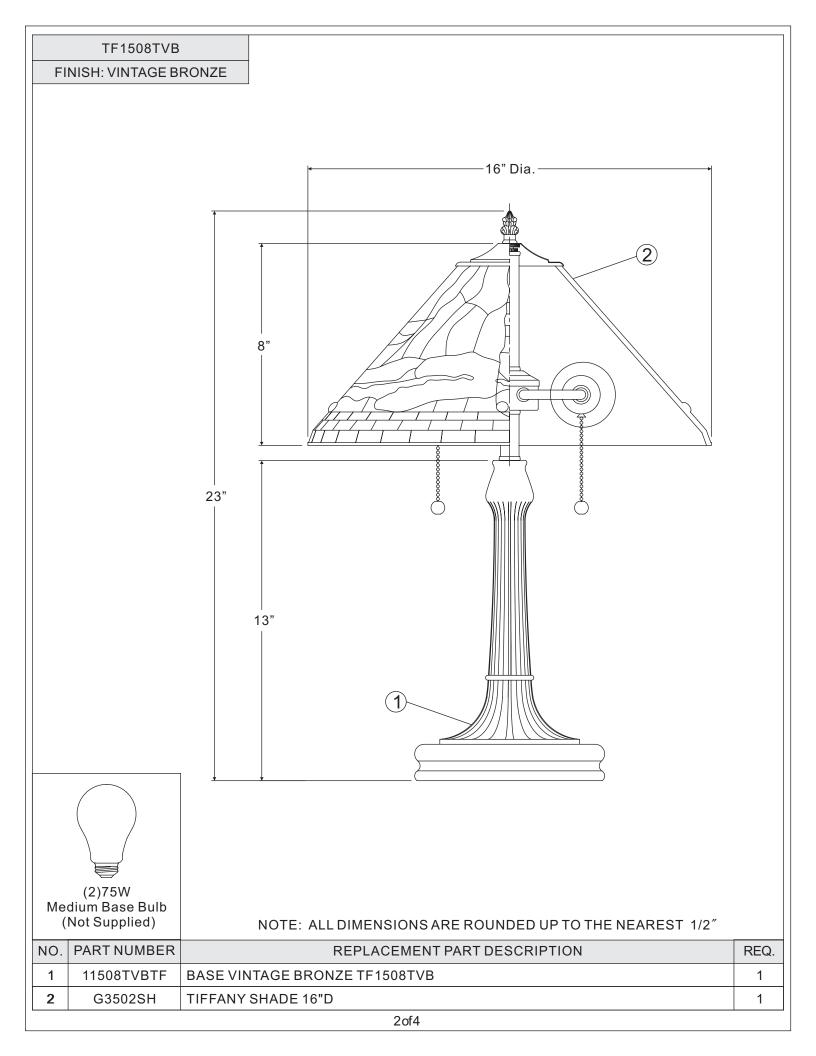

e content list and diagrams below to be sure all parts are present. If any parts are missing or damaged, do not attempt to assemble, install, or operate the fixture. Contact customer service for replacement parts.



#### Warnings and Cautions

Turn off electricity at circuit breaker or main fuse box before installation. Consult a licensed electrician if in doubt.

These instructions are provided for your safety. It is very important you read them completely before installing the fixture. We strongly recommend that a licensed, professional electrician perform the installation.

Disconnect fixture from power source before replacing bulbs. Make sure bulbs are given sufficient time to cool before removal. Do not subject glass parts to any shock while in operation or shattering may result.







## Assembly Instruction Sheet #IS-TF1508TVB For Style TF1508TVB

#### STEP 1 - attach Socket Assembly to Base

A. Thread Socket Assembly (H) to Base (I), hand tighten until snug.





3of4



## Assembly Instruction Sheet #IS-TF1508TVB For Style TF1508TVB

**Finial** 

Shade

Big Knurled Nut Center Stem

#### STEP 3 - attach Shade to Fixture Body

- A. Thread Big Knurled Nut (C) onto Center Stem (G). Hand tighten until snug.
- B. Place Shade (B) over Center Stem (G).Adjust the Big Knurled Nut (C) to proper location for the Shade (B) and Finial (A). secure by thread Finial (A) onto the Center Stem (G), hand tighten until snug.



- A. This fixture uses standard bulb with standard screw base . Maximum 75 watts.
- B. Insert bulb and screw snugly into place.

Your lamp is now assembled and