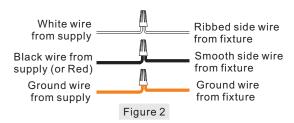

#### **STEP 2 - Wire Connections**

A. Use standard wire connectors (not included) to make all wire connections. (Connectors are not included with fixture.) Twist connectors until wires are tightly joined together. Wrap each connection with approved electrical tape and carefully stuff all the connected wires into the Outlet Box.