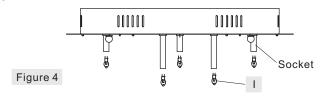

#### STEP 1 - Attach Inner Backplate to Outlet Box

- A. Place the Crossbar (A) onto the Ceiling surface and line up one set of holes onto mounting holes on Outlet Box. Using a pencil, mark the locations for Wall Anchors (E).
- B. Remove the Crossbar (A) and drill holes from the marks and then push the Wall Anchors (E) into the holes.
- C. Position the Crossbar (A) back onto the Ceiling. Thread the Outlet Box Screws (not supplied) into the mounting holes on the Outlet Box to secure it. Hand tighten until snug.
- D. Pass the Washers (G) over the Self-tapping screws (F) and then thread the self-tapping screws (F) into the Wall Anchors (E). Hand tighten until snug.

#### STEP 4 -Install Bulb

- A. This fixture uses G4 Xenon Clear Bulbs (I). Maximum 20 watts.
- B. Insert bulb and seat properly into place.

**IMPORTANT:** Do not touch the bulb with bare hands use a cloth or glove.