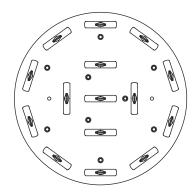

#### STEP 1 - Attach Inner Backplate to Outlet Box

- A. Place the Crossbar (A) onto the Ceiling surface and line up one set of holes onto mounting holes on Outlet Box. Using a pencil, mark the locations for Wall Anchors (E).
- B. Remove the Crossbar (A) and drill holes from the marks and then push the Wall Anchors (E) into the holes.
- C. Position the Crossbar (A) back onto the Ceiling. Thread the Outlet Box Screws (not supplied) into the mounting holes on the Outlet Box to secure it. Hand tighten until snug.
- D. Pass the Washers (G) over the Self-tapping screws (F) and then thread the self-tapping screws (F) into the Wall Anchors (E). Hand tighten until snug.

## STEP 5 - Install Crystal to Fixture

A. Attach Crystal Pendant A (C) to the hole on the ring "A" on the ceiling Canopy. Attach Crystal Pendant B (D) to the other ring "B" on the Ceiling Canopy. Attach Crystal Pendant C (J) to the center ring of Ceiling Canopy.