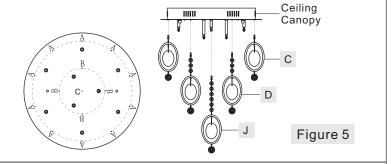

#### STEP 3 - Attach Ceiling Canopy to Mounting Screw

A. Remove Protective Film from Ceiling Canopy. Place the Ceiling Canopy on the Fixture Body (B) over the Mounting Screws and secure with Mounting Balls (H). Hand tighten until snug.

## STEP 5 - Install Crystal to Fixture

A. Attach Crystal Pendant A (C) to the hole on the ring "A" on the ceiling Canopy. Attach Crystal Pendant B (D) to the other ring "B" on the Ceiling Canopy. Attach Crystal Pendant C (J) to the center ring of Ceiling Canopy.