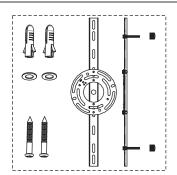

#### STEP 1 - Attach Inner Backplate to Outlet Box

- A. Place the Crossbar (A) onto the Ceiling surface and line up one set of holes onto mounting holes on Outlet Box. Using a pencil, mark the locations for Wall Anchors (E).
- B. Remove the Crossbar (A) and drill holes from the marks and then push the Wall Anchors (E) into the holes.
- C. Position the Crossbar (A) back onto the Ceiling. Thread the Outlet Box Screws (not supplied) into the mounting holes on the Outlet Box to secure it. Hand tighten until snug.
- D. Pass the Washers (G) over the Self-tapping screws (F) and then thread the self-tapping screws (F) into the Wall Anchors (E). Hand tighten until snug.