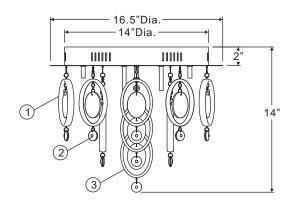

## PCEL1616C

FINISH: POLISHED CHROME

(9)20W Maximum G4 Xenon Clear Bulbs (Supplied)

NOTE: ALL DIMENSIONS ARE ROUNDED UP TO THE NEAREST 1/2"

| NO. | PART NUMBER | REPLACEMENT PART DESCRIPTION | REQ. |
|-----|-------------|------------------------------|------|
| 1   | G3944CR     | CRYSTAL PENDANT "A"          | 10   |
| 2   | G3945CR     | CRYSTAL PENDANT "B"          | 4    |
| 3   | G3946CR     | CRYSTAL PENDANT "C"          | 1    |
| 4   | I1201SC     | G4 XENON CLEAR BULB          | 9    |