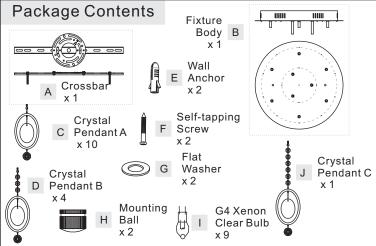

# Assembly Instruction Sheet #IS-PCEL1616C For Style PCEL1616C

Tools Required: Flathead screwdriver, Phillips screwdriver, pliers, wire cutters, wire strippers, electrical tape, safety glasses.

Bulb Recommended: (9)G4 Xenon Clear Bulb, 20W Maximum

Estimated Assembly Time: 30-45 minutes

**Preparation:** Identify and inspect all parts before beginning installation. Check package content list and diagrams below to be sure all parts are present. If any parts are missing or damaged, do not attempt to assemble, install, or operate the fixture. Contact customer service for replacement parts.