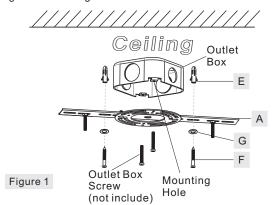

#### STEP 1 - Attach Inner Backplate to Outlet Box

- A. Place the Crossbar (A) onto the Ceiling surface and line up one set of holes onto mounting holes on Outlet Box. Using a pencil, mark the locations for Wall Anchors (E).
- B. Remove the Crossbar (A) and drill holes from the marks and then push the Wall Anchors (E) into the holes.
- C. Position the Crossbar (A) back onto the Ceiling. Thread the Outlet Box Screws (not supplied) into the mounting holes on the Outlet Box to secure it. Hand tighten until snug.
- D. Pass the Washers (G) over the Self-tapping screws (F) and then thread the self-tapping screws (F) into the Wall Anchors (E). Hand tighten until snug.