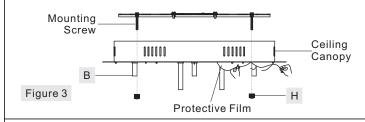

#### STEP 3 - Attach Ceiling Canopy to Mounting Screw

A. Remove Protective Film from Ceiling Canopy. Place the Ceiling Canopy on the Fixture Body (B) over the Mounting Screws and secure with Mounting Balls (H). Hand tighten until snug.