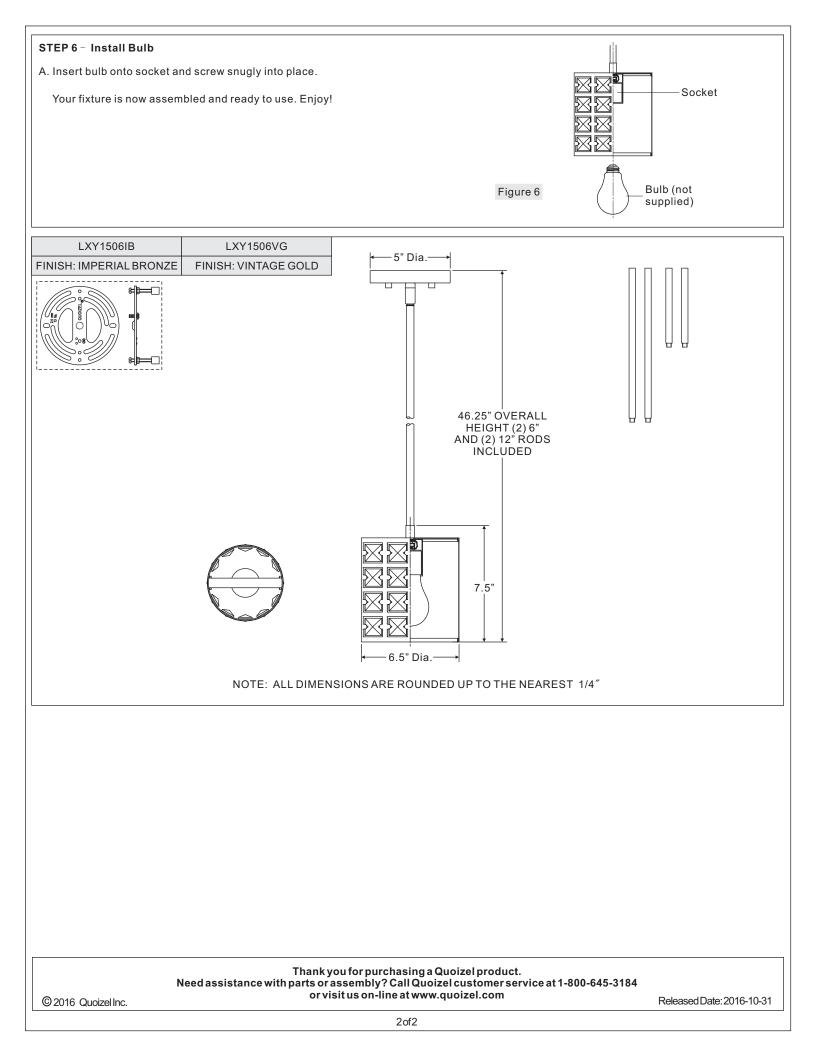

 ${\bf Light Source:} (1) {\it Medium Base 100W} {\it bulb Maximum}.$ 

Estimated Assembly Time: 30-45 minutes

**Preparation:** Identify and inspectall parts before beginning installation. Check package content list and diagrams below to be sure all parts are present. If any parts are missing or damaged, do not attempt to assemble, install, or operate the fixture. Contact customer service for replacement parts.