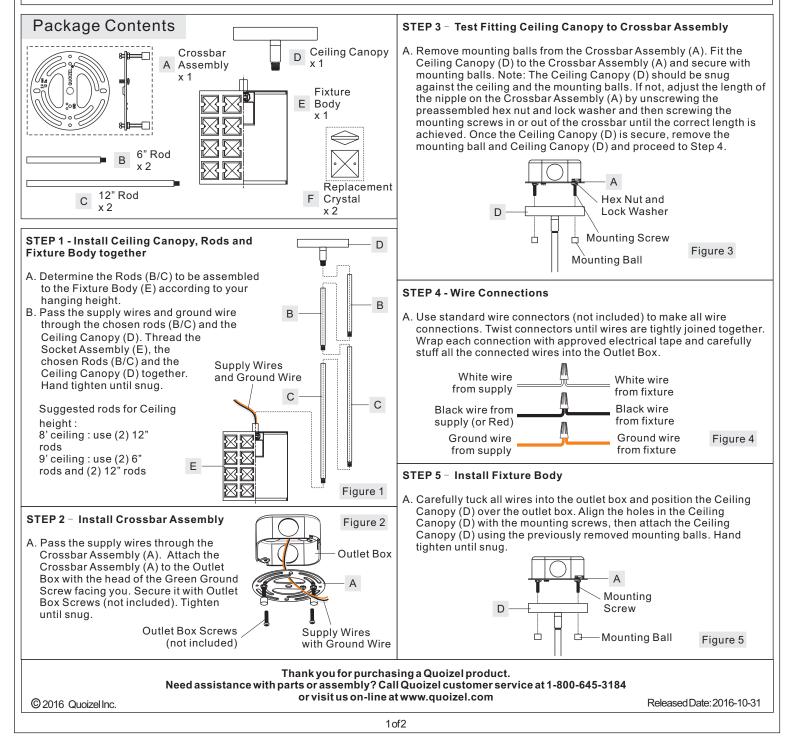

## Assembly Instruction Sheet #IS-LXY1506 For Styles LXY1506IB and LXY1506VG

Please go to www.quoizel.com for product cleaning tips. Go to the Care + Maintenance selection.

Tools Required: Flathead screwdriver, Phillips screwdriver, pliers, wire cutters, wire strippers, electrical tape, safety glasses.

 ${\bf Light Source:} (1) {\it Medium Base 100W} {\it bulb Maximum}.$ 

Estimated Assembly Time: 30-45 minutes

**Preparation:** Identify and inspectall parts before beginning installation. Check package content list and diagrams below to be sure all parts are present. If any parts are missing or damaged, do not attempt to assemble, install, or operate the fixture. Contact customer service for replacement parts.