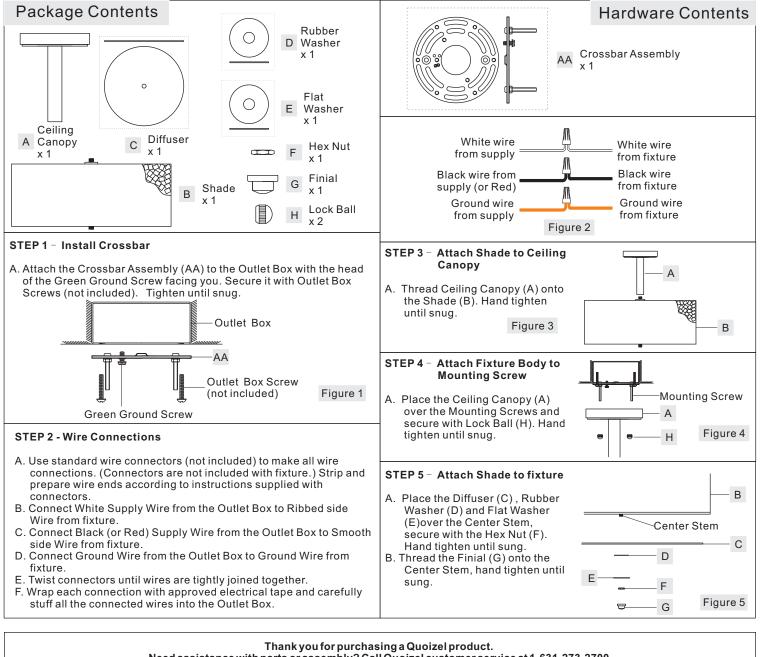

## Assembly Instruction Sheet #IS-CKCF1720 For Styles CKCF1720OS and CKCF1720RK

Please go to www.quoizel.com for product cleaning tips. Go to the Care + Maintenance selection.

Tools Required: Flathead screwdriver, Phillips screwdriver, pliers, wire cutters, wire strippers, electrical tape, safety glasses.

Bulb Recommended: (4) Medium Base 100W Maximum, Alternate bulb (4) 23W CFL

Estimated Assembly Time: 30-45 minutes

**Preparation:** Identify and inspect all parts before beginning installation. Check package content list and diagrams below to be sure all parts are present. If any parts are missing or damaged, do not attempt to assemble, install, or operate the fixture. Contact customer service for replacement parts.