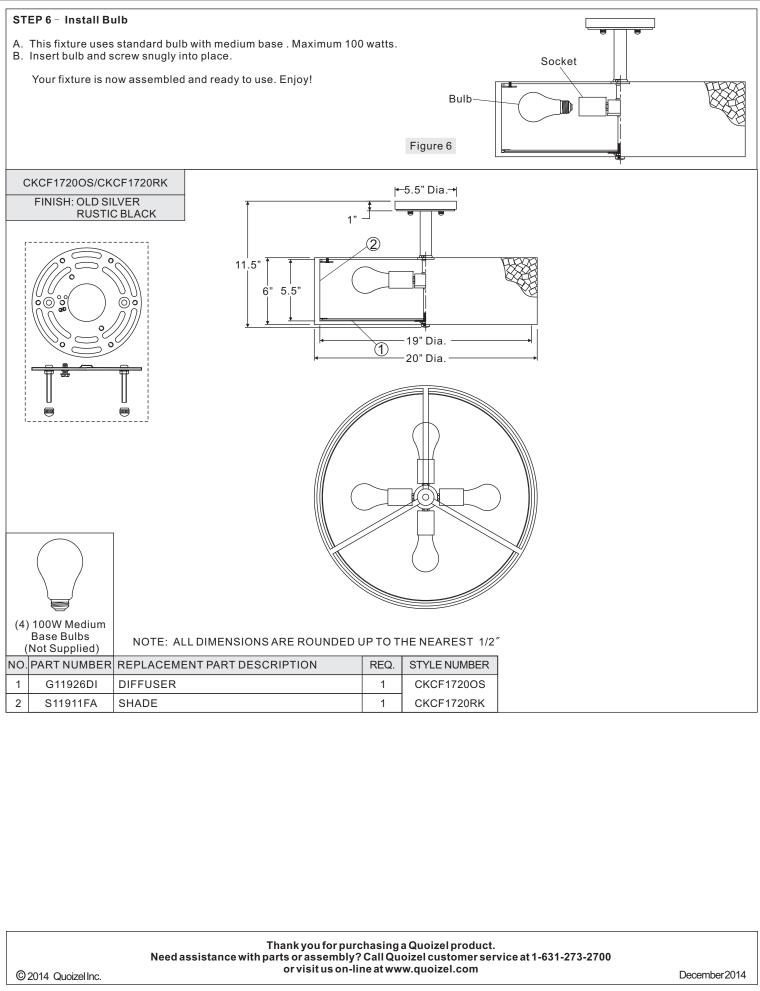

Bulb Recommended: (4) Medium Base 100W Maximum, Alternate bulb (4) 23W CFL

Estimated Assembly Time: 30-45 minutes

**Preparation:** Identify and inspect all parts before beginning installation. Check package content list and diagrams below to be sure all parts are present. If any parts are missing or damaged, do not attempt to assemble, install, or operate the fixture. Contact customer service for replacement parts.