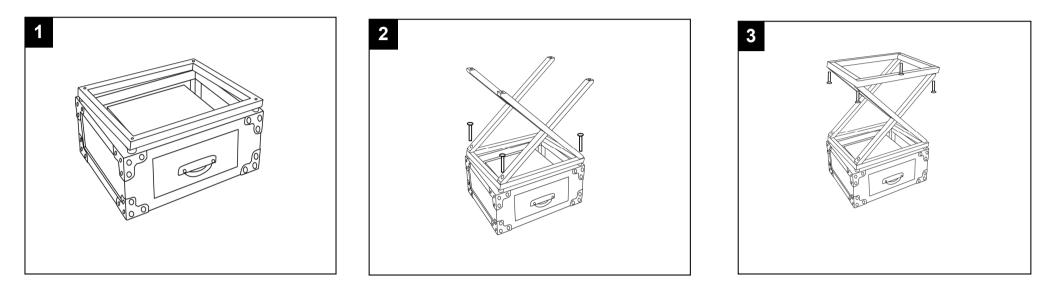

### Step 1

Take all packaging off the table.Attached the middle shelf to the table top, make sure the screw hole on table top are line with middle shelf.

Put two X-shape shelf on the middle shelf, and attached them by using 4 longer screws.

Put the bottom shelf on the end of X-shape shelf, and attach them by using 4 shorter screws.

Step 3