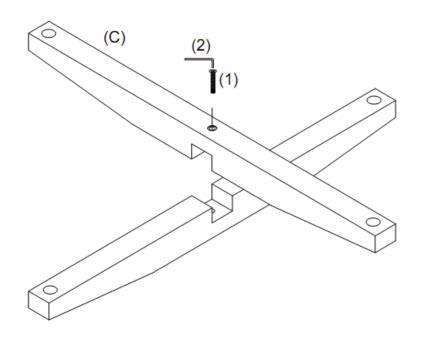

#### Step 2:

Use bolt (1) and Allen wrench (2) to connect legs (C).

| Parts Replacement Form                                               |
|----------------------------------------------------------------------|
| Customer Information<br>Name                                         |
| Address                                                              |
| City/State/Zip Code                                                  |
| Phone Number                                                         |
| Please indicate where you purchased this item: Store/Website/Catalog |
| Please indicate color/size/style number:                             |
| Style No Parts Letter Parts Description Quantity Needed              |
|                                                                      |
|                                                                      |