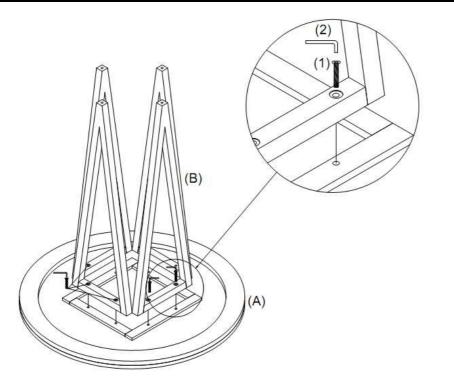

#### Step 1:

Turn table top (A) upside down on soft surface. Attach posts (B) using bolts (1) and Allen wrench (2).

Note: Do not tighten the bolts all the way until step 3 is complete.