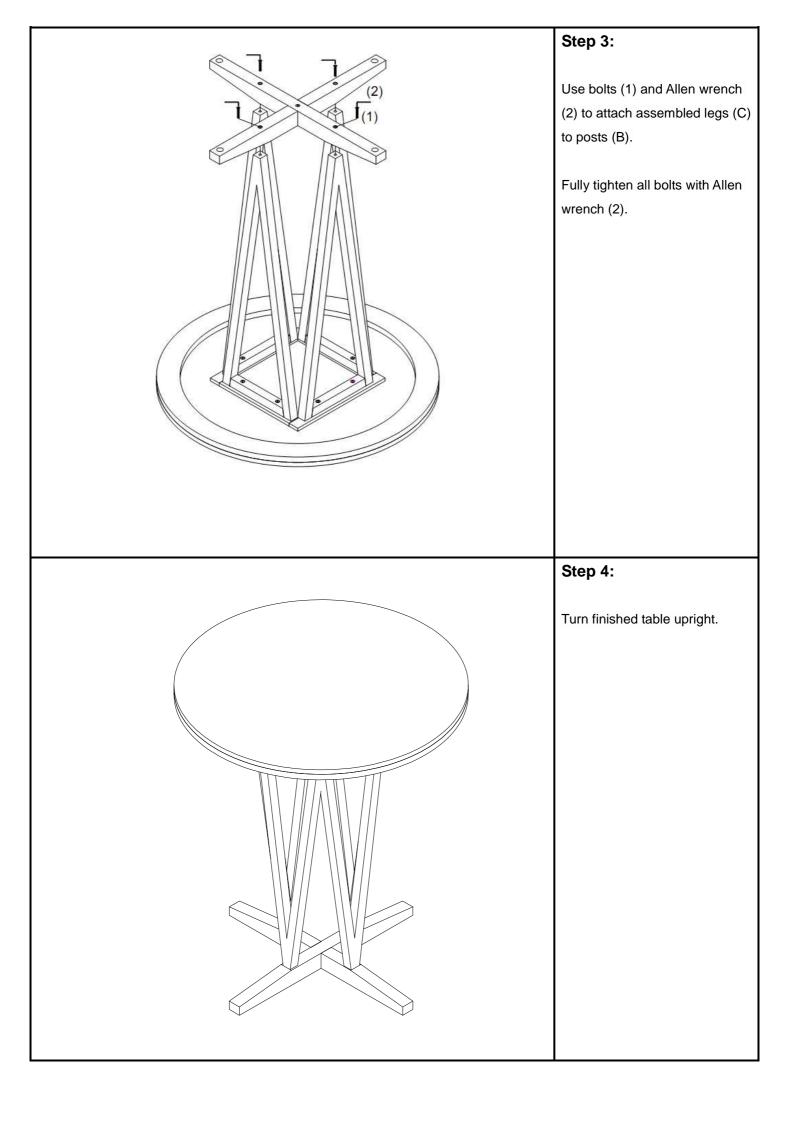

#### Step 1:

Turn table top (A) upside down on soft surface. Attach posts (B) using bolts (1) and Allen wrench (2).

Note: Do not tighten the bolts all the way until step 3 is complete.

#### Step 2:

Use bolt (1) and Allen wrench (2) to connect legs (C).

| Parts Replacement Form                                               |
|----------------------------------------------------------------------|
| Customer Information<br>Name                                         |
| Address                                                              |
| City/State/Zip Code                                                  |
| Phone Number                                                         |
| Please indicate where you purchased this item: Store/Website/Catalog |
| Please indicate color/size/style number:                             |
| Style No Parts Letter Parts Description Quantity Needed              |
|                                                                      |
|                                                                      |