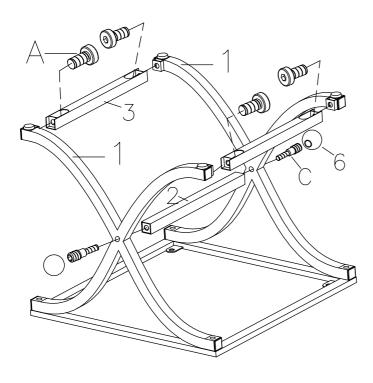

Attach Side Panels (1) to Top Frame (4) using Screws (B) and Flat Washers (D). Then, attach Levelers (E) to Side Panels (1) as shown.

Figure 1

Attach Bottom Stretchers (3) to Side Panels (1) using Screws (A) and attach Center Stretcher (2) to Side Panels (1) using Screws (C).

Then, tighten Under Rods (6) to Side Panels as shown.

Figure 2

Attach the assembled metal base to Mirrored Top (5) using Screws (A) as shown.

Tighten all screws and carefully turn the assembled unit upright.