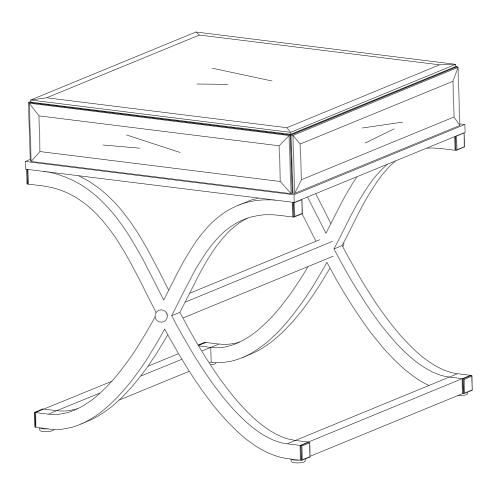

# CK437200TX - Chrome CK427200TX - Champagne Ava Mirror End Table Assembly Instructions



For assistance with assembly, contact:
Southern Enterprises Inc.
Customer Service 1-800-633-5096
service@seidal.com
www.seidal.com

PO:

Top supports up to lb.



## CK437200TX - Chrome CK427200TX - Champagne Ava Mirror End Table

### **Parts List**

Please check packaging for all parts and hardware before discarding. Unpack and lay parts on clean, padded surface, like carpet or blanket. Check that you have all parts indicated. Call customer service if hardware is missing. Before beginning assembly, carefully study the diagrams below and sort your hardware according to the pictures. Using the incorrect hardware will cause damage.



### **Care and Cleaning Instructions:**

Before using, wipe with a clean, dry cloth. Avoid rubbing or scratching the surface with rough or abrasive objects. For replacement parts or questions, please call customer service at 1-800-633-5096.

Assembly Tool Required
No.2 Phillips Screwdriver



## CK437200TX - Chrome CK4