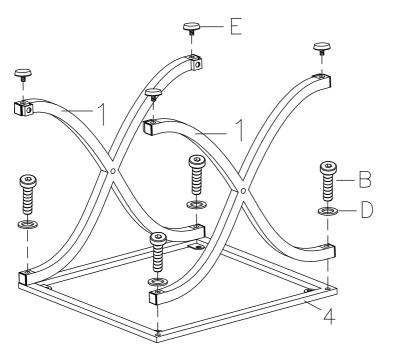

Attach Side Panels (1) to Top Frame (4) using Screws (B) and Flat Washers (D). Then, attach Levelers (E) to Side Panels (1) as shown.

Figure 1

Attach Bottom Stretchers (3) to Side Panels (1) using Screws (A) and attach Center Stretcher (2) to Side Panels (1) using Screws (C).