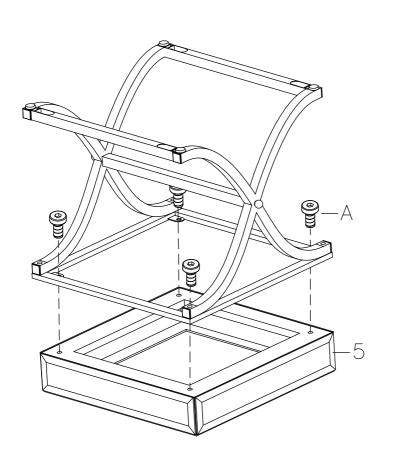

Then, tighten Under Rods (6) to Side Panels as shown.

Figure 2

Attach the assembled metal base to Mirrored Top (5) using Screws (A) as shown.

Tighten all screws and carefully turn the assembled unit upright.