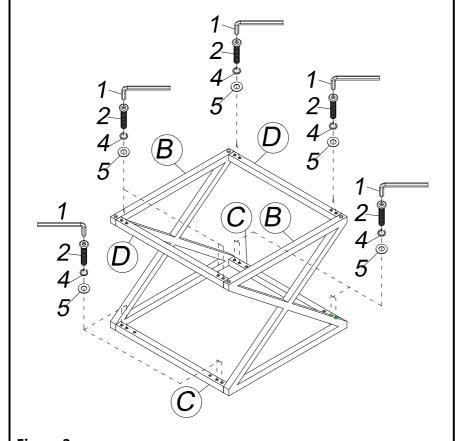

Use Short Bolts (2), Spring Washers (4), and Flat Washers (5) to attach assembled base from Figure 1.

Tighten Bolts (2) with Allen Wrench (1).

Figure 2

Place Top Frame **(A)** upside-down on a soft working surface.