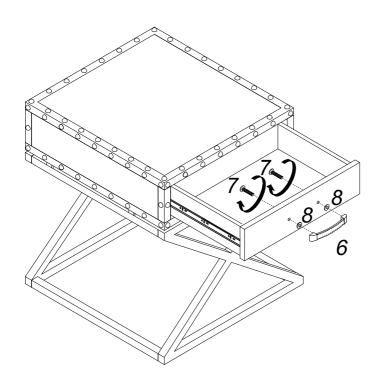

Open drawer.

Attach Handles (6) onto drawer face using Handle Bolts (7) and Rubber Gaskets (8).

Tighten Handle Bolts (7) with a Phillips screwdriver.

Caution: Please do not over tighten knobs. Stop when they start to feel tight.

Figure 4