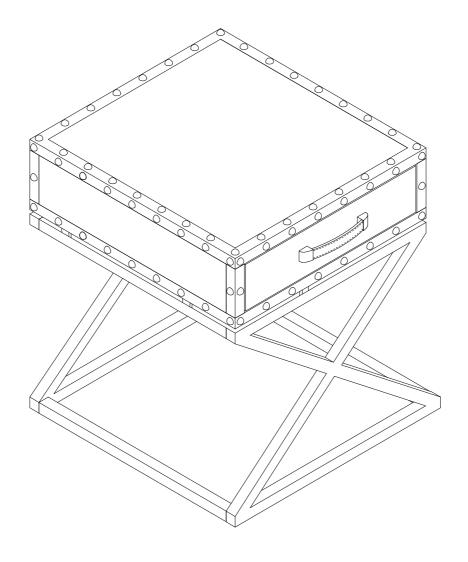

# CK481200TX Lazio Mirrored End Table

For assistance with assembly, contact: Southern Enterprises, Inc. Customer Service: 1-800-633-5096 service@seidal.com www.seidal.com

PO#:13456

### Lazio Mirrored End Table