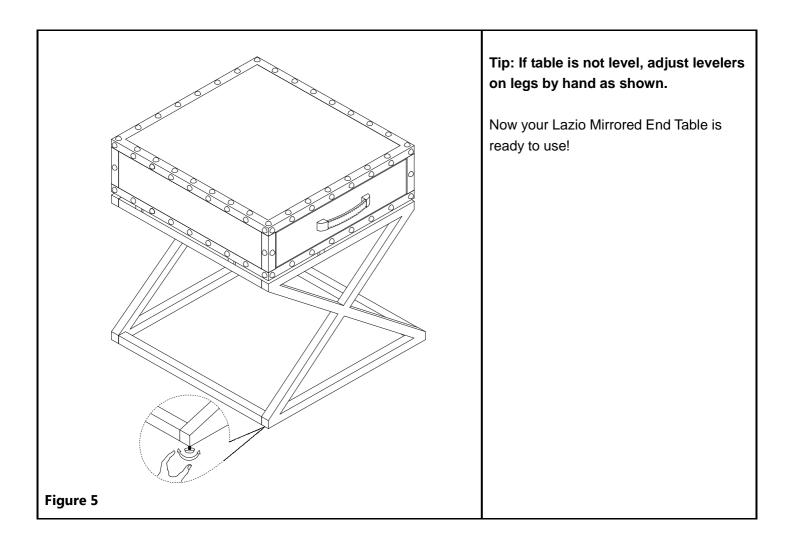

Place assembled base onto Top Frame **(A)**.

Attach base with Long Bolts (3), Spring Washers (4), and Flat Washers (5).

Fully tighten all Bolts (3) using Allen Wrench (1).

Figure 3

Carefully turn table upright.