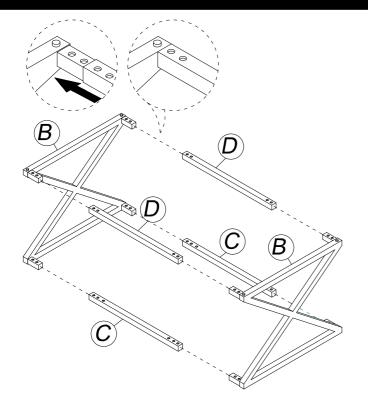

# Lazio Mirrored End Table Assembly Instructions

Assemble with parts upside-down.

Connect Upper Rails **(C)** and Bottom Rails **(D)** to Leg Frames **(B)** by hand.

Figure 1

Notice: Do not fully tighten Bolts until assembly is complete.