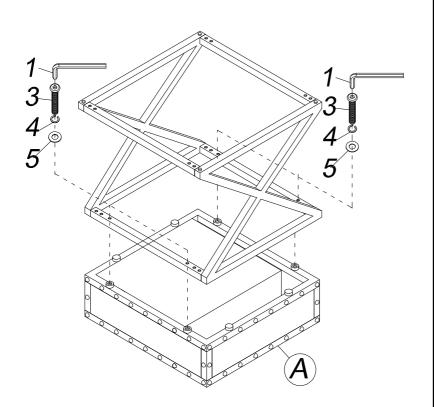

# Lazio Mirrored End Table Assembly Instructions

Assemble with parts upside-down.

Connect Upper Rails **(C)** and Bottom Rails **(D)** to Leg Frames **(B)** by hand.

Figure 1

Notice: Do not fully tighten Bolts until assembly is complete.

Use Short Bolts (2), Spring Washers (4), and Flat Washers (5) to attach assembled base from Figure 1.

Tighten Bolts (2) with Allen Wrench (1).

Figure 2

Place Top Frame **(A)** upside-down on a soft working surface.

Place assembled base onto Top Frame **(A)**.

Attach base with Long Bolts (3), Spring Washers (4), and Flat Washers (5).

Fully tighten all Bolts (3) using Allen Wrench (1).

Figure 3

Carefully turn table upright.