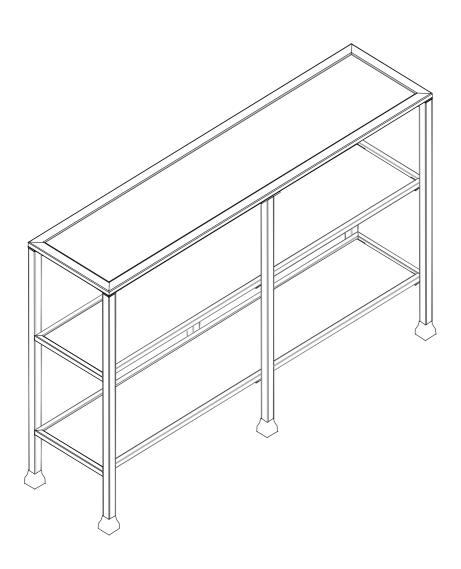

# CM877100TX Metal/Glass 3-Tier Console Table

#### Metal/Glass 3-Tier Console Table