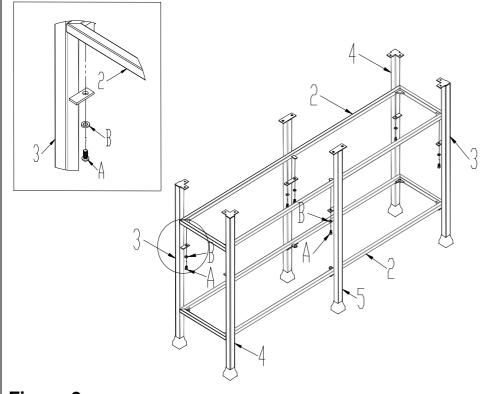

#### Step 2:

Attach Middle Shelf Frame (2) to Legs-3 (3), Legs-4 (4), and Middle Legs-5 (5) using Bolts (A) and Flat Washers (B) again as Figure 2 shows.

Figure 2

#### Step 3:

Attach Top Frame (1) to assembled unit using Bolts (A) and Flat Washers (B) as shown.

Tighten all bolts with Allen Wrench **(D)**.

Figure 3