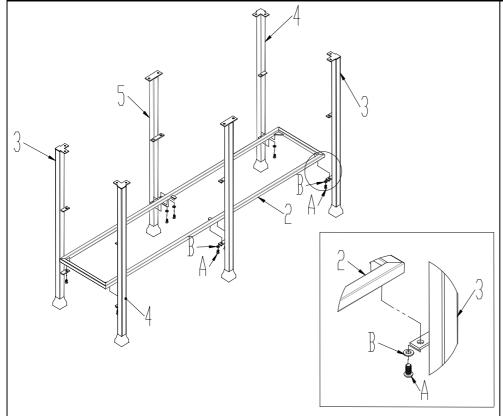

#### Step 1:

Attach Legs-3 (3), Legs-4 (4), and Middle Legs-5 (5) to Bottom Shelf Frame (2) using Bolts (A) and Flat Washers (B) as Figure 1 shows.

Figure 1