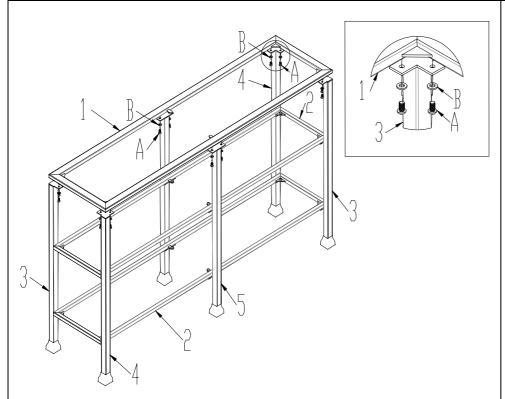

#### Step 1:

Attach Legs-3 (3), Legs-4 (4), and Middle Legs-5 (5) to Bottom Shelf Frame (2) using Bolts (A) and Flat Washers (B) as Figure 1 shows.

Figure 1

#### Step 2:

Attach Middle Shelf Frame (2) to Legs-3 (3), Legs-4 (4), and Middle Legs-5 (5) using Bolts (A) and Flat Washers (B) again as Figure 2 shows.

Figure 2

#### Step 3:

Attach Top Frame (1) to assembled unit using Bolts (A) and Flat Washers (B) as shown.

Tighten all bolts with Allen Wrench **(D)**.

Figure 3