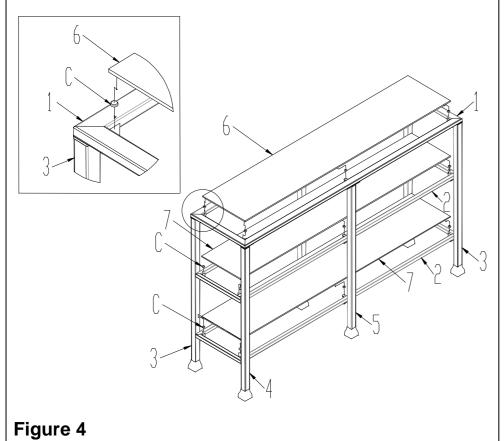

#### Step 4

Attach Glass Pads **(C)** to brackets on Top Frame **(1)** and Shelf Frames **(2)**.

Carefully place Glass Top (6) onto brackets of Top Frame (1) and place Glass Shelves (7) onto brackets of Shelf Frames (2) as shown.