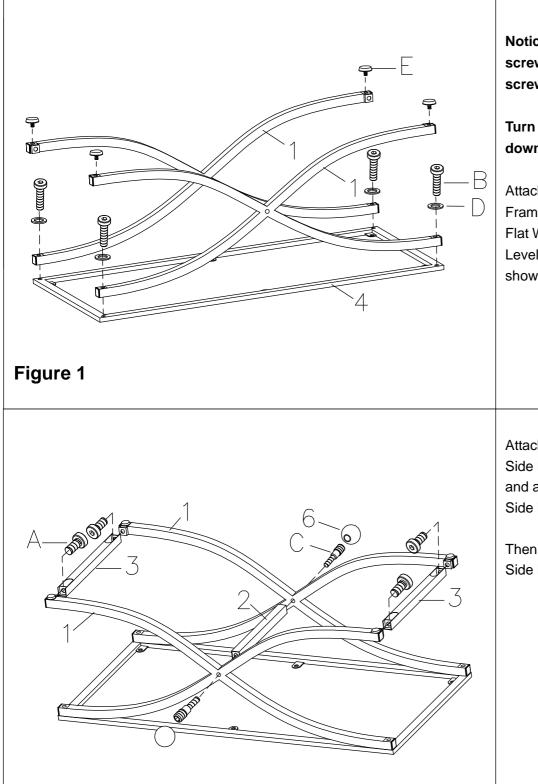

## CK437000TX – Chrome CK427000TX – Champagne Ava Mirror Cocktail Assembly Instructions

Figure 2

Notice: Please do not tighten screws completely until all the screws are in place.

## Turn all parts upside down for assembly.

Attach Side Panels (1) to Top Frame (4) using Screws (B) and Flat Washers (D). Then, attach Levelers (E) to Side Panels (1) as shown.

Attach Bottom Stretchers (3) to Side Panels (1) using Screws (A) and attach Center Stretcher (2) to Side Panels (1) using Screws (C).