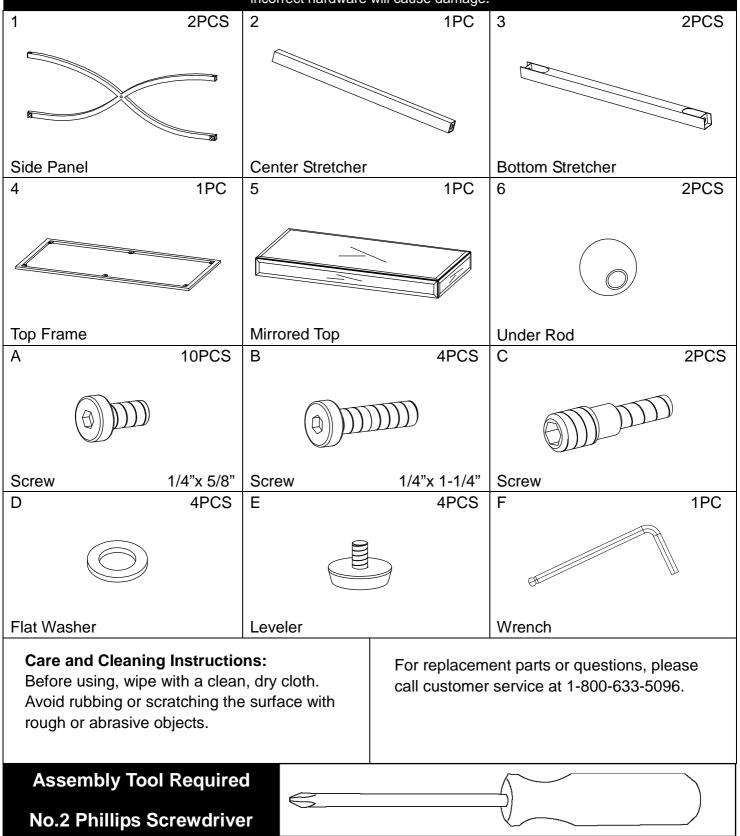

## CK437000TX – Chrome CK427000TX - Champagne Ava Mirror Cocktail Parts List

Please check packaging for all parts and hardware before discarding. Unpack and lay parts on clean, padded surface,s like carpet or blanket. Check that you have all parts indicated. Call customer service if hardware is missing. Before beginning assembly, carefully study the diagrams below and sort your hardware according to the pictures. Using the incorrect hardware will cause damage.