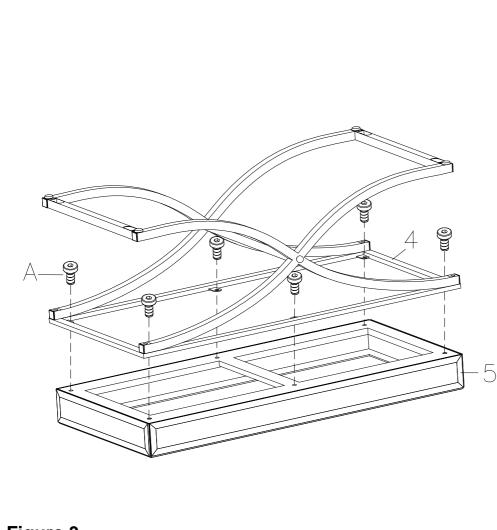

Then, tighten Under Rods (6) to Side Panels as shown.

Attach the assembled metal base to Mirrored Top (5) using Screws (A) as shown.

Tighten all screws and carefully turn the assembled unit upright.

Your mirrored cocktail table assembly is now complete.