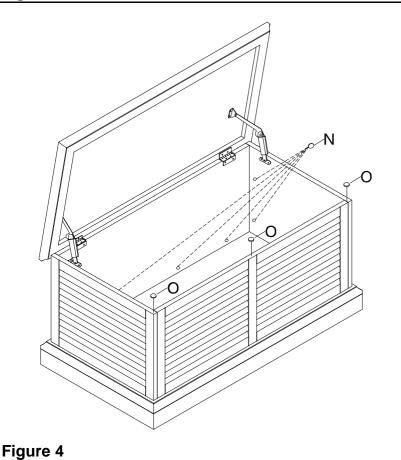

Figure 3

Cover all holes with Covers (N).

Place Adhesive Pads (O) on top corners of front panel.

Close top slowly.