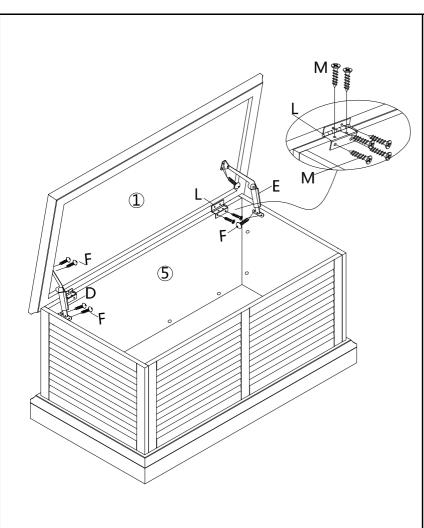

Attach Hinges (L) to Back Panel (5) and Top (1) using Screws (M).

Open Top (1), attach Arm Hinges (D & E) to Top (1) and assembled unit using Screws (F).

Tighten Screws with Phillips screwdriver (not included).