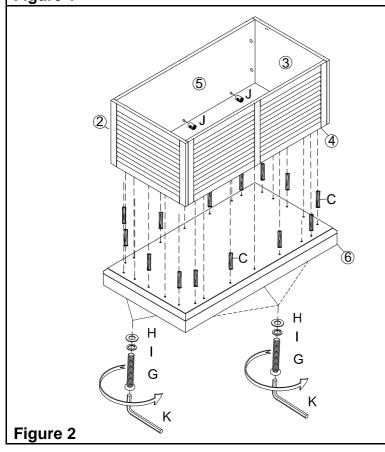

Insert Cam Locks **(B)** into holes on Front Panel **(4)** and Back Panel **(5)**.

Tighten by rotating Cam Locks **(B)** with Phillips screwdriver (not included).

Figure 1

Insert Barrel Nut (J) and Wood Dowels (C) into the pre-drilled holes on the Panels (2, 3, 4, & 5).

Align and connect the Panels (2, 3, 4, & 5) with the Bottom Panel (6).

Use Bolts (G) with Flat Washers (H) and Spring Washers (I) to secure the panels.

Tighten Bolts (G) with Allen Wrench (K).

Align Cam Bolts (A) by hand.