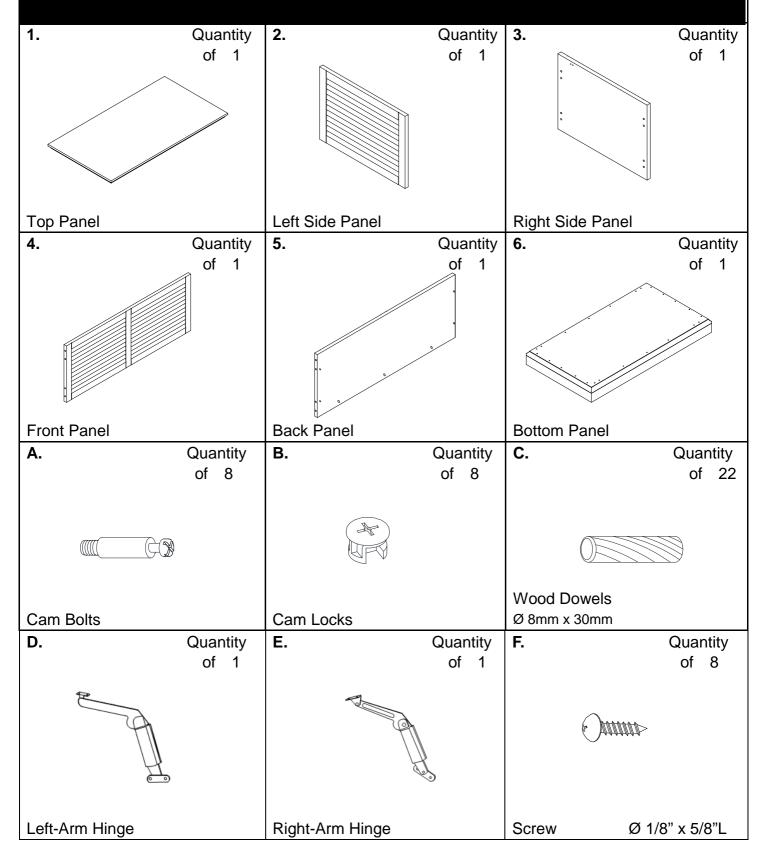

### Parts List

Please check packaging for all parts and hardware before discarding. Unpack and lay parts on clean, padded surface like carpet or a blanket. Check that you have all parts indicated. Call customer service if any hardware is missing. Before beginning assembly, carefully study the diagrams below and sort your hardware according to the pictures. Using the incorrect hardware will cause damage.

# **Assembly Instructions**

Please do not overtighten cam locks. Stop when they feel

Align Cam Bolts (A) by hand.

Screw Cam Bolts (A) into corresponding holes on Left and Right Side Panels (2 & 3).

Attach Left Side Panel (2) and Right Side Panel (3) to Front Panel (4) and Back Panel (5) by inserting Wood Dowels (C) and Cam Bolts (A) into corresponding holes.

Insert Cam Locks **(B)** into holes on Front Panel **(4)** and Back Panel **(5)**.

Tighten by rotating Cam Locks **(B)** with Phillips screwdriver (not included).

Figure 1

Insert Barrel Nut (J) and Wood Dowels (C) into the pre-drilled holes on the Panels (2, 3, 4, & 5).

Align and connect the Panels (2, 3, 4, & 5) with the Bottom Panel (6).

Use Bolts (G) with Flat Washers (H) and Spring Washers (I) to secure the panels.

Tighten Bolts (G) with Allen Wrench (K).

Align Cam Bolts (A) by hand.

Attach Hinges (L) to Back Panel (5) and Top (1) using Screws (M).

Open Top (1), attach Arm Hinges (D & E) to Top (1) and assembled unit using Screws (F).

Tighten Screws with Phillips screwdriver (not included).