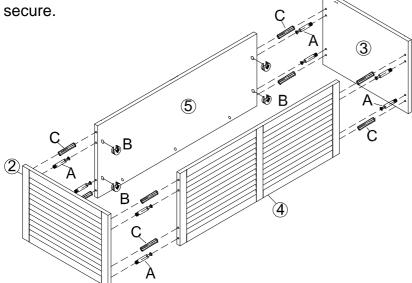

# **Assembly Instructions**

Please do not overtighten cam locks. Stop when they feel

Align Cam Bolts (A) by hand.

Screw Cam Bolts (A) into corresponding holes on Left and Right Side Panels (2 & 3).

Attach Left Side Panel (2) and Right Side Panel (3) to Front Panel (4) and Back Panel (5) by inserting Wood Dowels (C) and Cam Bolts (A) into corresponding holes.

Insert Cam Locks **(B)** into holes on Front Panel **(4)** and Back Panel **(5)**.

Tighten by rotating Cam Locks **(B)** with Phillips screwdriver (not included).

Figure 1

Insert Barrel Nut (J) and Wood Dowels (C) into the pre-drilled holes on the Panels (2, 3, 4, & 5).