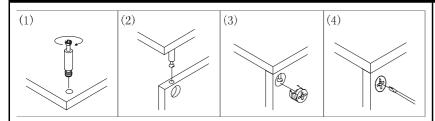

# **Assembly Instructions**

Please do not overtighten cam locks. Stop when they feel

Align Cam Bolts (A) by hand.

Screw Cam Bolts (A) into corresponding holes on Left and Right Side Panels (2 & 3).

Attach Left Side Panel (2) and Right Side Panel (3) to Front Panel (4) and Back Panel (5) by inserting Wood Dowels (C) and Cam Bolts (A) into corresponding holes.

Insert Cam Locks **(B)** into holes on Front Panel **(4)** and Back Panel **(5)**.

Tighten by rotating Cam Locks **(B)** with Phillips screwdriver (not included).

Figure 1

Insert Barrel Nut (J) and Wood Dowels (C) into the pre-drilled holes on the Panels (2, 3, 4, & 5).