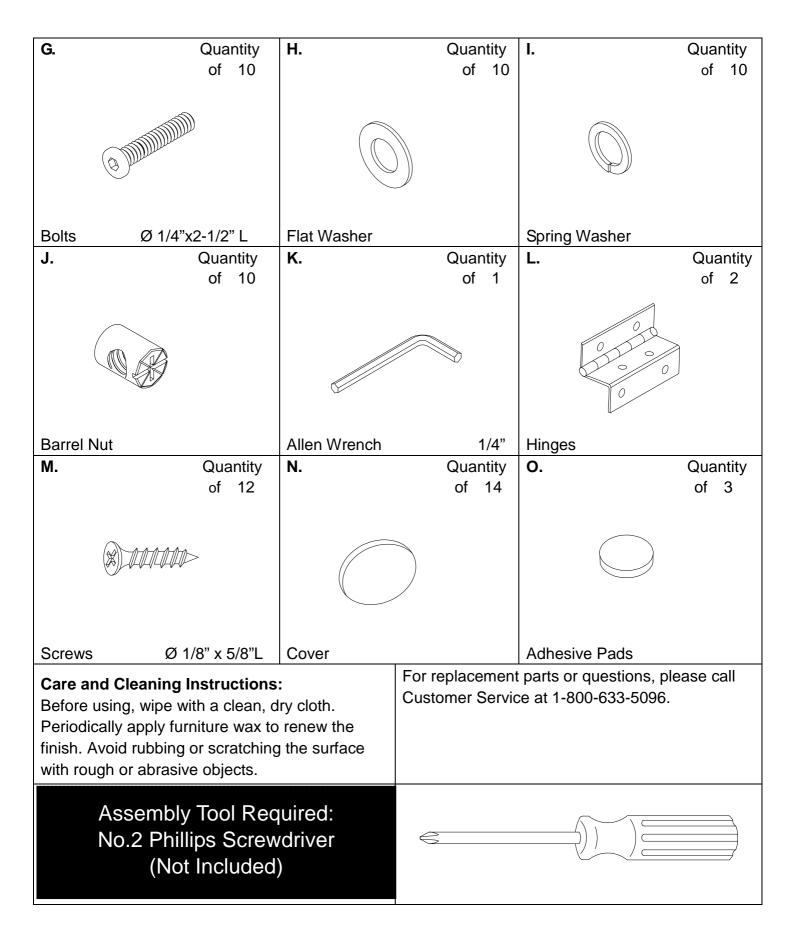

### Parts List

Please check packaging for all parts and hardware before discarding. Unpack and lay parts on clean, padded surface like carpet or a blanket. Check that you have all parts indicated. Call customer service if any hardware is missing. Before beginning assembly, carefully study the diagrams below and sort your hardware according to the pictures. Using the incorrect hardware will cause damage.

Insert Cam Locks **(B)** into holes on Front Panel **(4)** and Back Panel **(5)**.

Tighten by rotating Cam Locks **(B)** with Phillips screwdriver (not included).

Figure 1

Insert Barrel Nut (J) and Wood Dowels (C) into the pre-drilled holes on the Panels (2, 3, 4, & 5).

Align and connect the Panels (2, 3, 4, & 5) with the Bottom Panel (6).

Use Bolts (G) with Flat Washers (H) and Spring Washers (I) to secure the panels.

Tighten Bolts (G) with Allen Wrench (K).

Align Cam Bolts (A) by hand.

Attach Hinges (L) to Back Panel (5) and Top (1) using Screws (M).

Open Top (1), attach Arm Hinges (D & E) to Top (1) and assembled unit using Screws (F).

Tighten Screws with Phillips screwdriver (not included).

Figure 3

Cover all holes with Covers (N).

Place Adhesive Pads (O) on top corners of front panel.

Close top slowly.