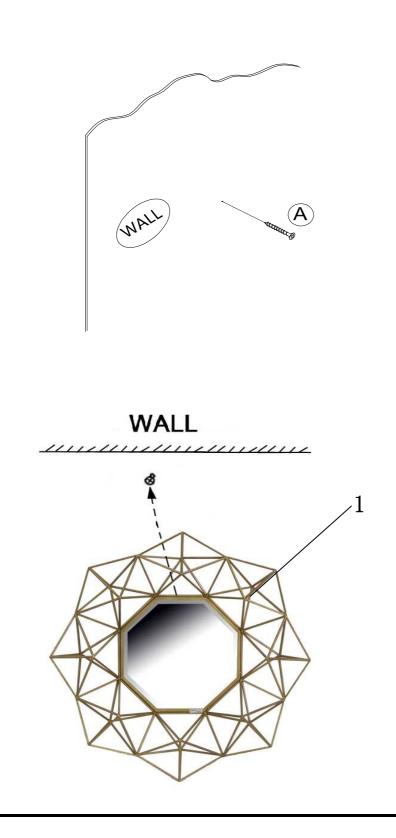

## Holton Decorative Mirror Assembly Instructions

Find a desired location and mark one location for screw on wall.

This Screw **(A)** must be attached directly into a wall stud.

Using Phillips head screwdriver or drill, install Screw **(A)** into the wall stud.

Turn Screw **(A)** until there is a gap of 3mm between the head of the screw and the wall as shown.

Mount the Mirror (1) onto the Screw (A) and verify the mirror is resting securely on the mounting Screw (A).