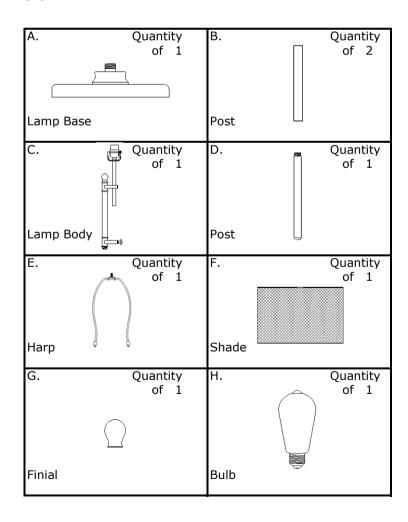

## LT518200TX—Zylen Floor Lamp Parts List

Please review all parts and hardware before disposing of any packaging. Call Customer Service if missing any hardware. Before beginning assembly, Carefully study the diagrams below. You may receive extra hardware with your unit.

## **Mounting Instructions:**

- 1. Attach Post (B) to lamp base (A).
- 2. Attach lamp body (C) to Post (B).
- 3. Attach Post (D) to lamp body(C).
- 4. Clip harp (E) to Harp holder by squeezing the two posts.
- 5. Mount shade (F) and secure with finial (G).
- 6. Screw the bulb (H) to the socket.