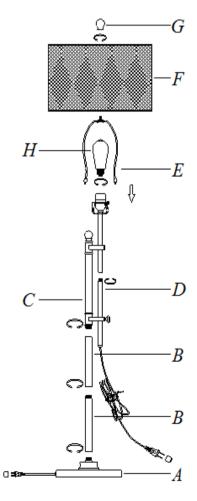

## **Mounting Instructions:**

- 1. Attach Post (B) to lamp base (A).
- 2. Attach lamp body (C) to Post (B).
- 3. Attach Post (D) to lamp body(C).
- 4. Clip harp (E) to Harp holder by squeezing the two posts.
- 5. Mount shade (F) and secure with finial (G).
- 6. Screw the bulb (H) to the socket.