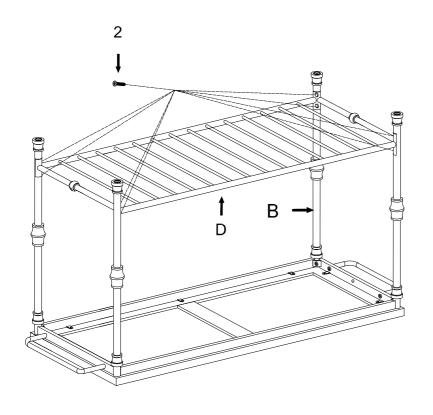

#### Step 2:

Attach Bottom Shelf **(D)** to Supports **(B)** using Bolts **(2)** as shown.

Note: Assembly may be easier with the unit positioned on its side.

Figure 2