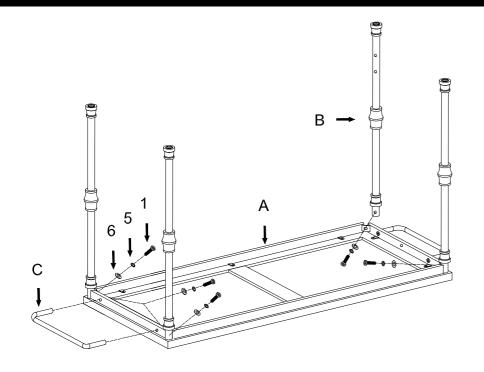

#### Step 1:

Unit assembly should begin with parts turned upside down for Step 1.

Attach Supports (B) and Handles (C) to Wood Top (A) using Bolts (1), Spring Washers (5), and Flat Washers (6) as shown.

Figure 1