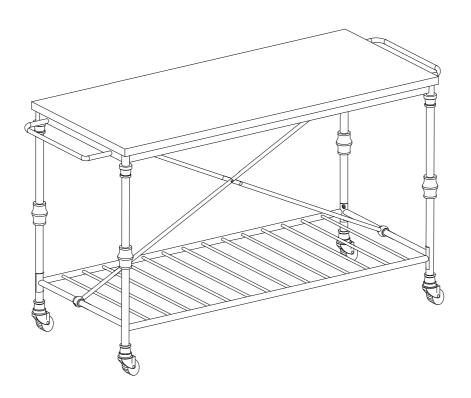

# **KA327900TX**

# Morenci Kitchen Island

# **Assembly Instructions**

For assistance with assembly contact:
Southern Enterprises Inc.
Customer Service 1-800-633-5096
service@seidal.com
www.seidal.com

PO:13743

Top supports up to 50 lb. Shelf supports up to 30 lb.