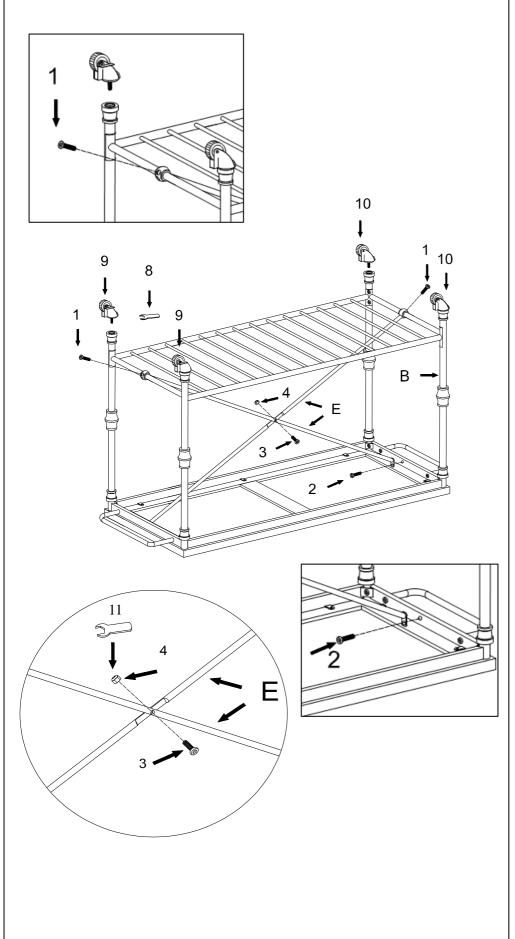

#### Step 2:

Attach Bottom Shelf **(D)** to Supports **(B)** using Bolts **(2)** as shown.

Note: Assembly may be easier with the unit positioned on its side.

Figure 2

#### Step 3

Insert Crossbars (E) into the holes on the short sides of Bottom Shelf (D) and fix Crossbars (E) with Bottom Shelf (D) using Bolts (1).

Note: Please make sure the concave of Crossbars (E) face to each other

Attach the other ends of Crossbars (E) to Wood Top (A) using Bolts (2), then, fix the X point using Bolt (3) and Nut (4) as shown.

Tighten Nut (4) with Small Open Wrench (11).

Tighten all bolts with Wrench (7).

Attach Casters w/Brake (9) and Casters w/o Brake (10) to Supports (B) with Open Wrench (8).

Turn the assembly unit upright.

Your Morenci Kitchen Island is ready to use.

Figure 3

| Parts Replacement Form                                               |             |                   |                 |
|----------------------------------------------------------------------|-------------|-------------------|-----------------|
| Customer Information                                                 |             |                   |                 |
| Name                                                                 |             |                   |                 |
| Address                                                              |             |                   |                 |
| City/State/Zip Code                                                  |             |                   |                 |
| Phone Number                                                         |             |                   |                 |
| Please indicate where you purchased this item: Store/Website/Catalog |             |                   |                 |
|                                                                      |             |                   |                 |
| Please indicate color/size/style number:                             |             |                   |                 |
|                                                                      |             |                   |                 |
| Style No P                                                           | arts Letter | Parts Description | Quantity Needed |
|                                                                      |             |                   |                 |
|                                                                      |             |                   |                 |
|                                                                      |             |                   |                 |