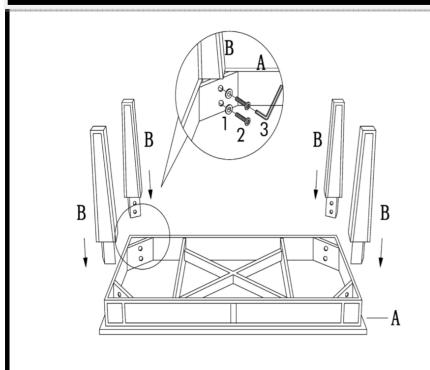

## **Assembly Instructions**

Attach Legs **(B)** to Table Frame **(A)** using Bolts **(2)** and Washers **(1)**.

Tighten with Allen Wrench (3).

Figure 1

Now your Mirage Mirrored Cocktail Table is ready to use.