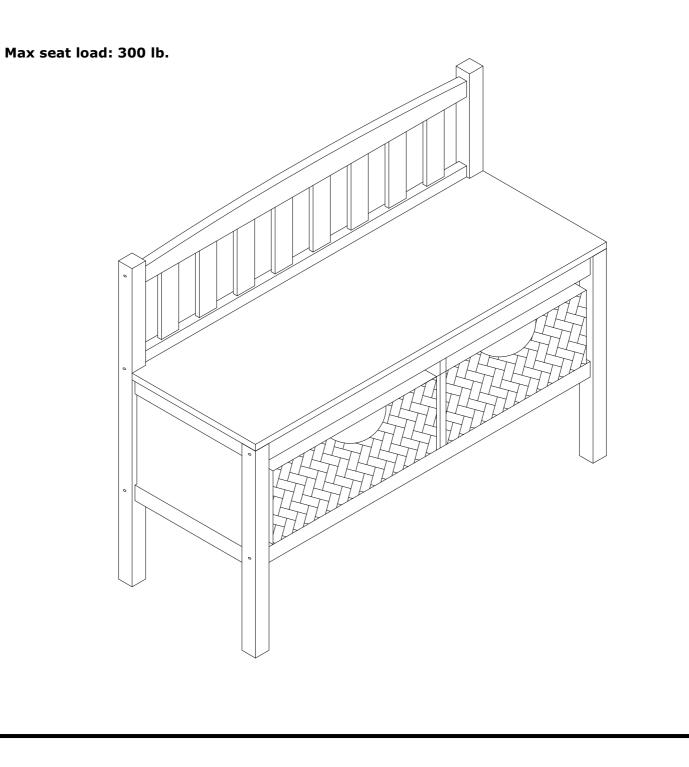

## BC921800TX WHITE

BC931800TX DISTRESS BLACK

BC951800TX RED

## BENCH WITH BROWN RATTAN BASKETS