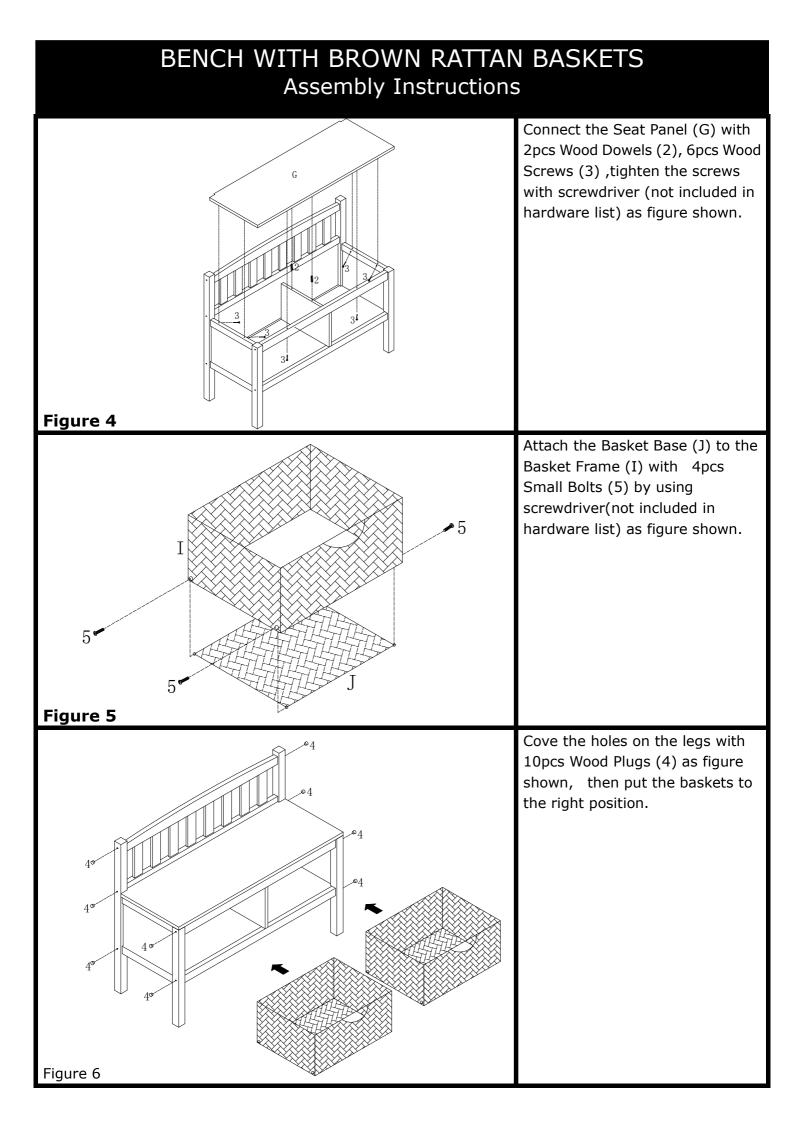

## BENCH WITH BROWN RATTAN BASKETS

# BENCH WITH BROWN RATTAN BASKETS Assembly Instructions

|                         | Parts Re               | placement Form            |                 |
|-------------------------|------------------------|---------------------------|-----------------|
| Customer Information    |                        |                           |                 |
| Name                    |                        |                           |                 |
| Address                 |                        |                           |                 |
| City/State/Zip Code     |                        |                           |                 |
| Phone Number            |                        |                           |                 |
| Please indicate where   | you purchased this ite | em: Store/Website/Catalog |                 |
| Please indicate color/s | size/style number:     |                           |                 |
| Style No F              | Parts Letter           | Parts Description         | Quantity Needed |
|                         |                        |                           |                 |