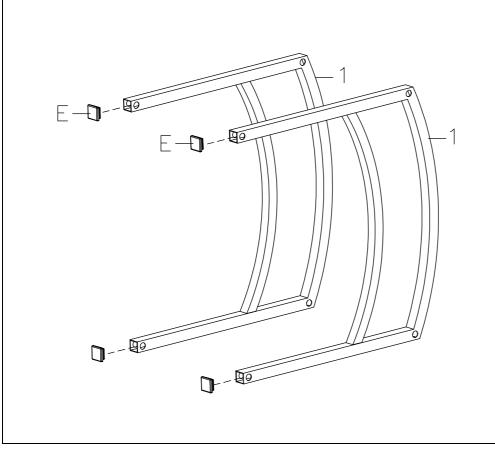

#### Step 1:

Notice: Please do not tighten screws completely until all the screws are attached.

Attach caps (E) to the side panels (1).

Turn all parts upside down to start assembly process.

Tip: The bottom of the side panels (1) can be distinguished by the threads used to screw the levelers (D)