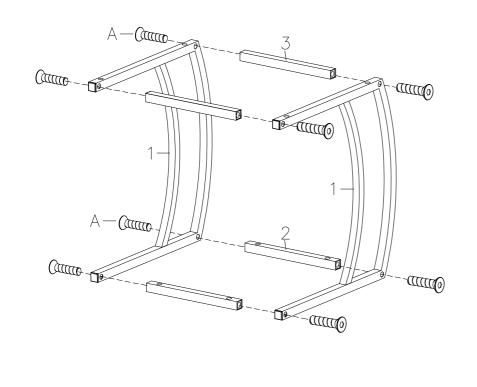

#### Step 2:

Attach top stretchers (2) and bottom stretchers (3) to the side panels (1) using long bolts (A) as shown.