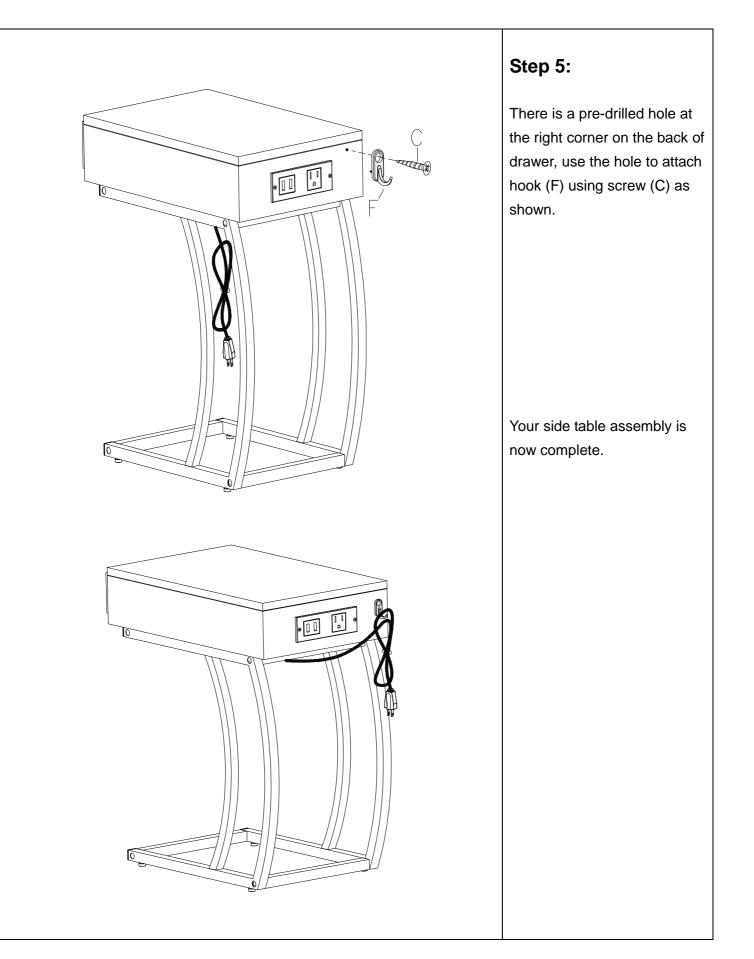

#### Step 4:

Remove the drawer handle (5) from inside of the drawer and attach it to drawer front as shown.

ENTERPRISES

Customer Service 1-800-633-5096 service@seidal.com Southern Enterprises, Inc. 600 Freeport Parkway, Suite 200 Coppell, Texas 75019