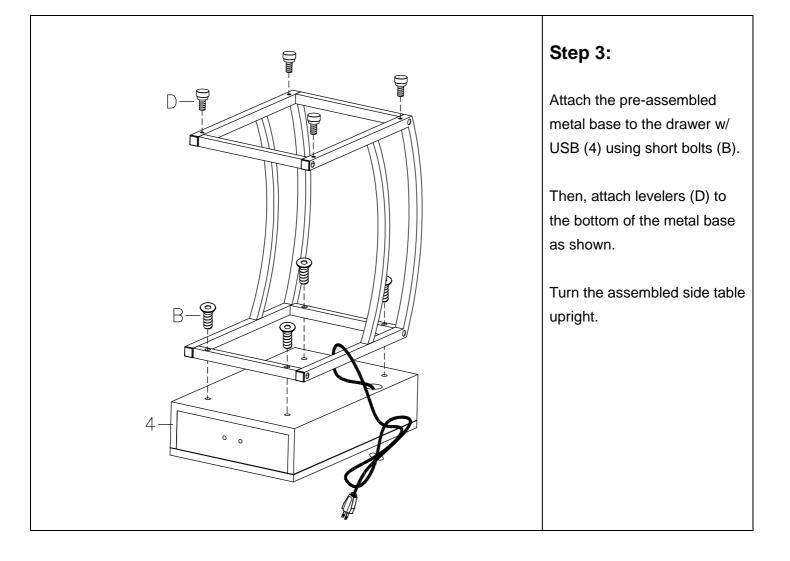

#### Step 4:

Remove the drawer handle (5) from inside of the drawer and attach it to drawer front as shown.

ENTERPRISES

Customer Service 1-800-633-5096 service@seidal.com Southern Enterprises, Inc. 600 Freeport Parkway, Suite 200 Coppell, Texas 75019