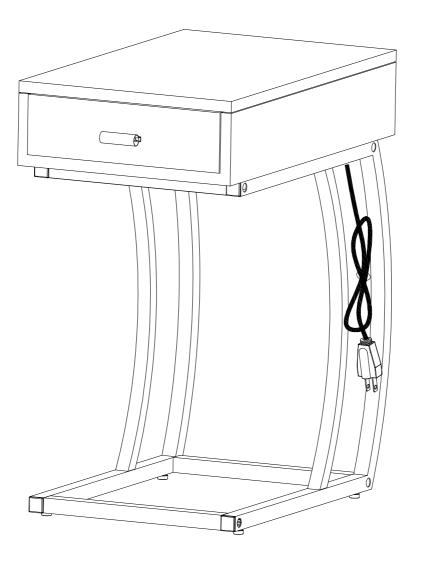

## OC902700TX SIDE TABLE W/ USB

## **Assembly Instructions**



For assistance with assembly, contact. Southern Enterprises Inc. Customer Service 1-800-633-5096 service@seidal.com www.seidal.com

#### PO:13008

### Top supports up to 25 lb.



#### OC902700TX SIDE TABLE W/ USB Parts List

Please review all parts and hardware before disposing of any packaging.

Call Customer Service if missing hardware.

Carefully study the diagrams below.

You may receive extra hardware with your unit.

| 1                                                                                                                                                                   | 2PCS             | 2             | 2PCS                                                                                   | 3                |         | 2PCS |
|---------------------------------------------------------------------------------------------------------------------------------------------------------------------|------------------|---------------|--------------------