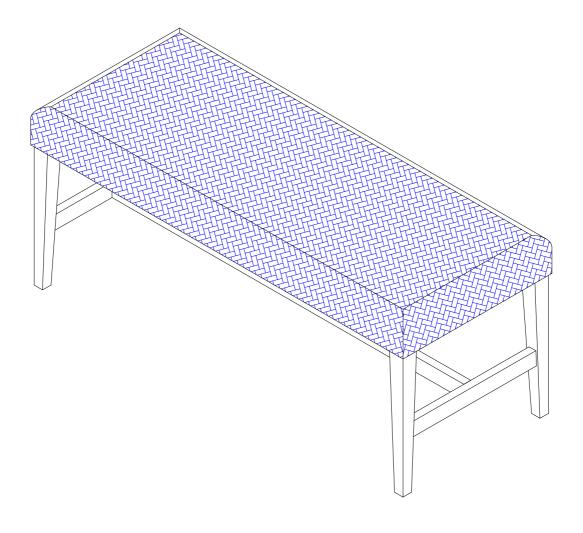

# **Black And Water Hyacinth Bench**

# Black And Water Hyacinth Bench

**Assembly Instructions** 