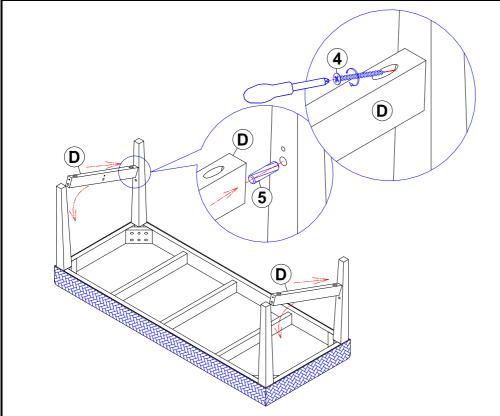

#### Step 2:

Attach 2pcs short cross bars (D) to legs with 4pcs dowel (5).

Using screwdriver, tighten 4pcs flat screws (4) as shown.

| Parts Repl | acement Form |
|------------|--------------|
|------------|--------------|