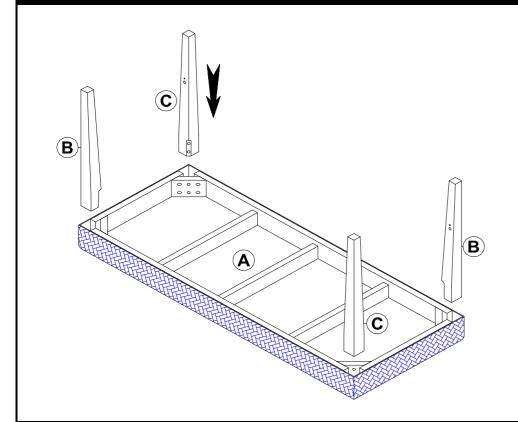

# BC025600TX Black And Water Hyacinth Bench Assembly Instructions



for assistance with assembly, contact:
 southern enterprises inc.
 customer service 1-800-633-5096
 service@seidal.com
 www.seidal.com

## PO#12981



#### **BC025600TX**

# **Black And Water Hyacinth Bench**

### **Parts List**

Please check packaging for all parts and hardware before discarding. Unpack and lay parts on clean, padded surface like carpet or blanket. Check that you have all parts indicated. Call customer service if hardware is missing. Before beginning assembly, carefully study the diagrams below and sort your hardware according to the pictures. Using the incorrect hardware will cause damage.



### BC025600TX

# Black And Water Hyacinth Bench

**Assembly Instructions** 



#### Step 1:

Attach 2pcs legs 1(B) and 2pcs legs 2(C) to seat frame (A).



#### Step 2:

Attach 2pcs short cross bars (D) to legs with 4pcs dowel (5).

Using screwdriver, tighten 4pcs flat screws (4) as shown.



| Parts Repl | acement Form |
|------------|--------------|
|------------|--------------|

| Customer Informat<br>Name                                            | ion         |                   |                 |  |  |
|----------------------------------------------------------------------|-------------|-------------------|-----------------|--|--|
| Address                                                              |             |                   |                 |  |  |
| City/State/Zip Code                                                  | <u> </u>    |