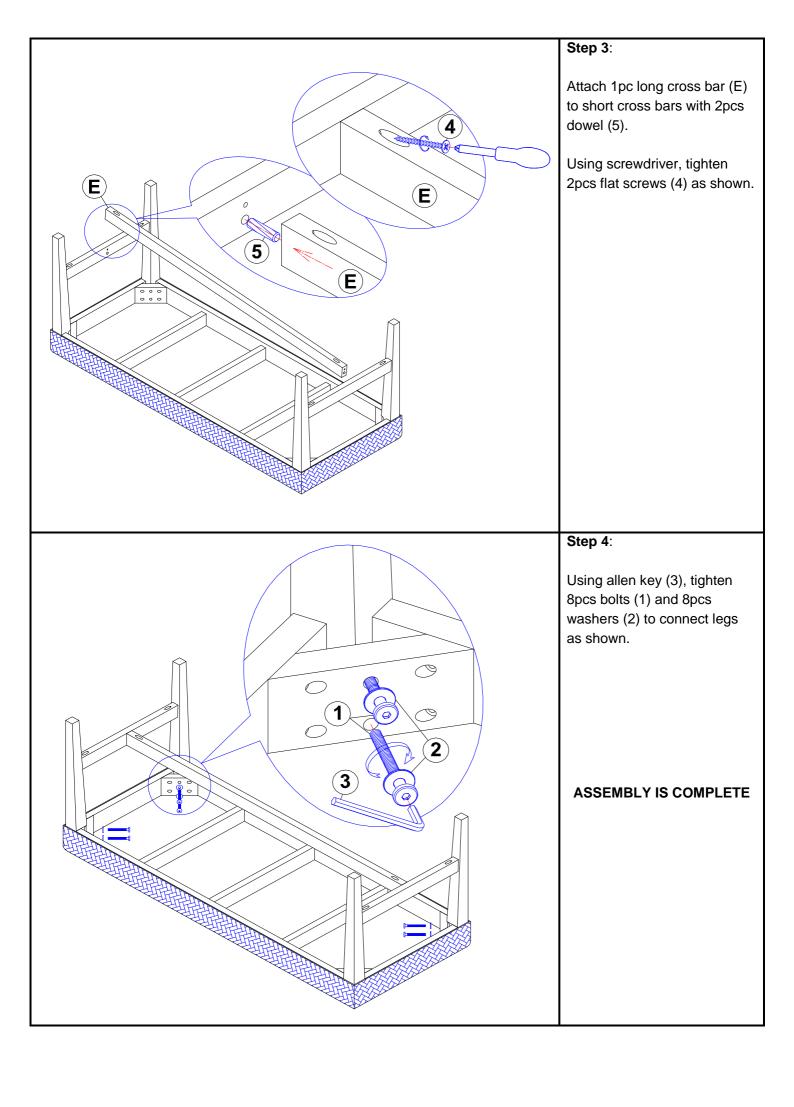

al.com
 www.seidal.com

## PO#12981



#### **BC025600TX**

# **Black And Water Hyacinth Bench**

### **Parts List**

Please check packaging for all parts and hardware before discarding. Unpack and lay parts on clean, padded surface like carpet or blanket. Check that you have all parts indicated. Call customer service if hardware is missing. Before beginning assembly, carefully study the diagrams below and sort your hardware according to the pictures. Using the incorrect hardware will cause damage.



### BC025600TX

# Black And Water Hyacinth Bench

**Assembly Instructions** 



#### Step 1:

Attach 2pcs legs 1(B) and 2pcs legs 2(C) to seat frame (A).



#### Step 2:

Attach 2pcs short cross bars (D) to legs with 4pcs dowel (5).

Using screwdriver, tighten 4pcs flat screws (4) as shown.



| Parts Repl | acement Form |
|------------|--------------|
|------------|--------------|

| Customer Informat<br>Name                                            | ion         |                   |                 |  |  |
|----------------------------------------------------------------------|-------------|-------------------|-----------------|--|--|
| Address                                                              |             |                   |                 |  |  |
| City/State/Zip Code                                                  | <u> </u>    |                   |                 |  |  |
| Phone Number                                                         |             |                   |                 |  |  |
| Please indicate where you purchased this item: Sto