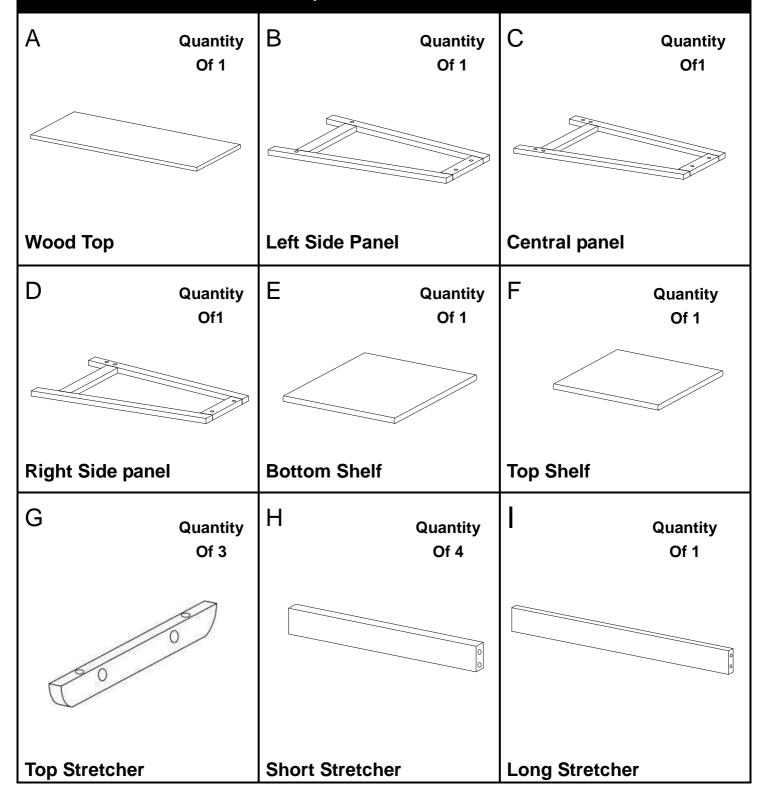

## HO904600TX-BLACK HO914600TX-WHITE/HO924600TX-ESPRESSO "LANGSTON" DESK Parts List

Please review all parts and hardware before disposing of any packaging. Call Customer Service if missing hardware. Do not return to store/retailer. Using a screw that is too long will cause damage. Before beginning assembly, separate each type of screw. Carefully study the screw diagrams below. You may receive extra hardware with your unit.