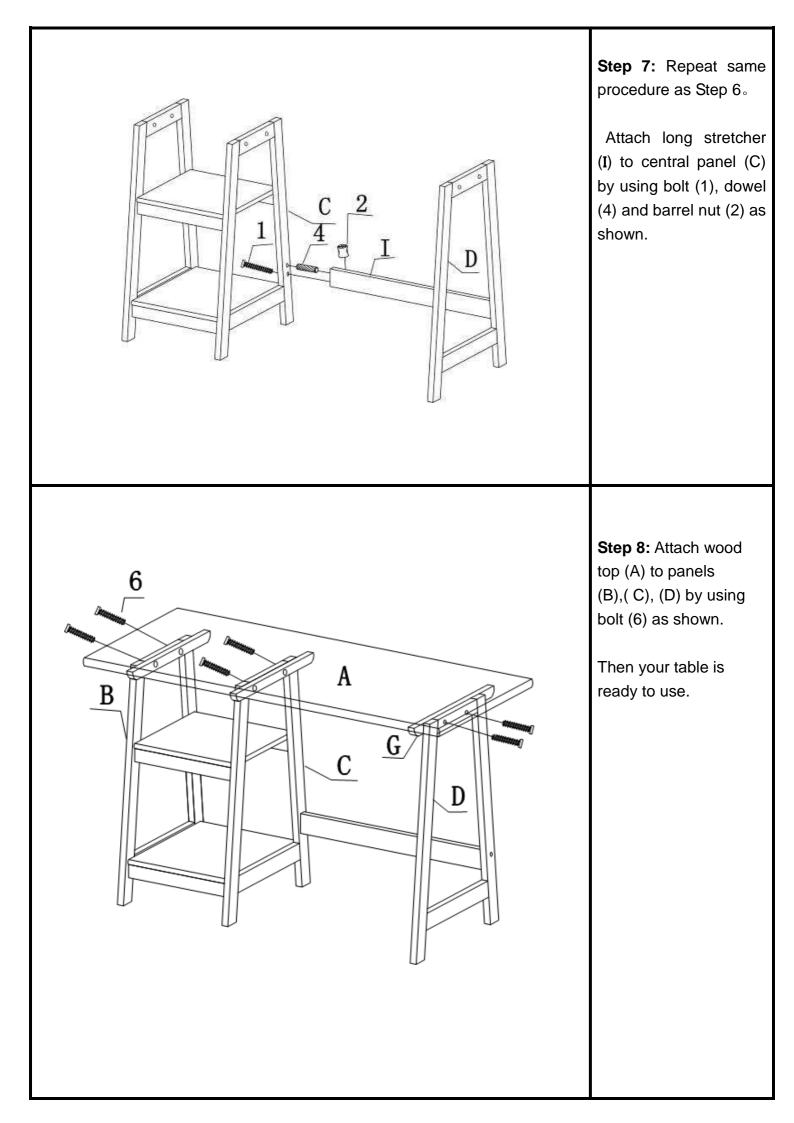

all Customer Service at 1-800-633-5096.<br>Do not return product to store. Please call<br>manufacturer for assistance, questions or<br>parts. |                       |                  |
| Assembly Tool<br>No.2 Phillips So                                                                                                                                                                                            |                   |                      |                                                                                                                                                                                              |                       |                  |

## HO904600TX-BLACK/ HO914600TX-WHITE/HO924600TX-ESPRESSO "LANGSTON" DESK

## **Assembly Instruction**









| Parts Replacement Form  |                        |                           |                 |  |  |
|-------------------------|------------------------|---------------------------|-----------------|--|--|
| Customer Information    | 1                      |                           |                 |  |  |
| Name                    |                        |                           |                 |  |  |
| Address                 |                        |                           |                 |  |  |
| City/State/Zip Code     |                        |                           |                 |  |  |
| Phone Number            |                        |                           |                 |  |  |
| Please indicate where   | you purchased this ite | em: Store/