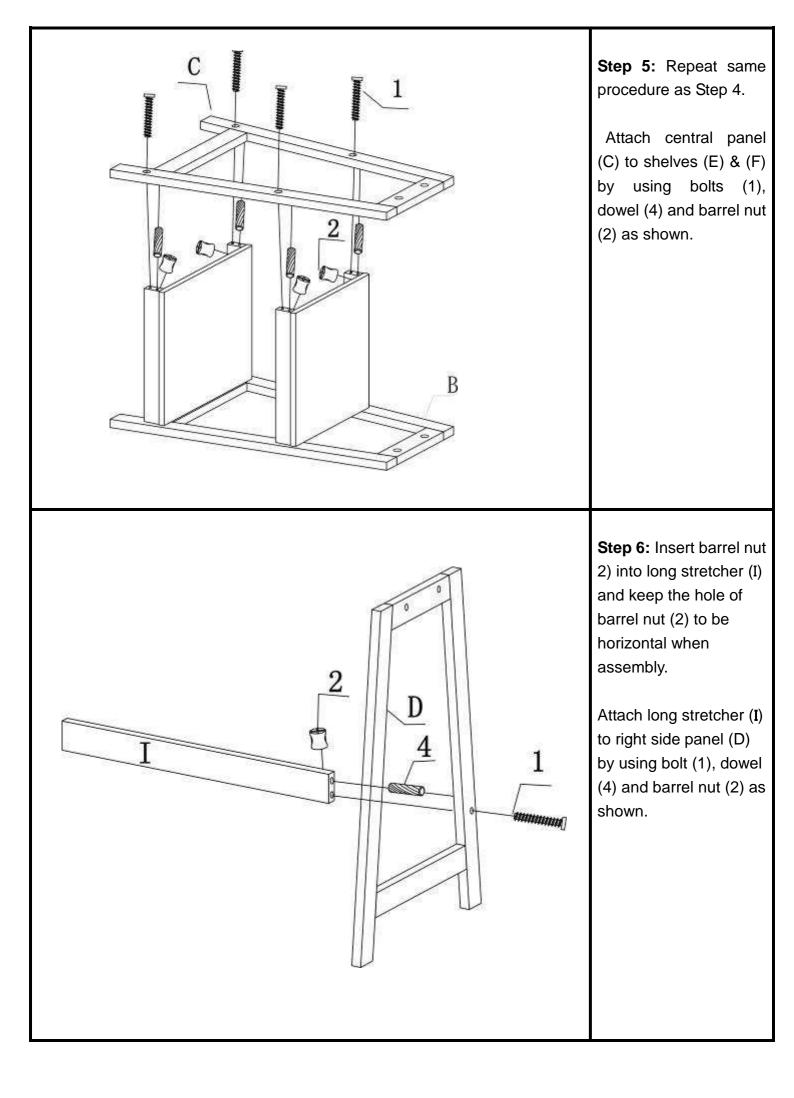

>call Customer Service at 1-800-633-5096.<br>Do not return product to store. Please call<br>manufacturer for assistance, questions or<br>parts. |                       |                  |
| Assembly Tool<br>No.2 Phillips So                                                                                                                                                                                            |                   |                      |                                                                                                                                                                                              |                       |                  |

## HO904600TX-BLACK/ HO914600TX-WHITE/HO924600TX-ESPRESSO "LANGSTON" DESK

## **Assembly Instruction**









| Parts Replacement Form  |                        |                           |                 |  |  |
|-------------------------|------------------------|---------------------------|-----------------|--|--|
| Customer Information    | 1                      |                           |                 |  |  |
| Name                    |                        |                           |                 |  |  |
| Address                 |                        |                           |                 |  |  |
| City/State/Zip Code     |                        |                           |                 |  |  |
| Phone Number            |                        |                           |                 |  |  |
| Please indicate where   | you purchased this ite | em: Stor