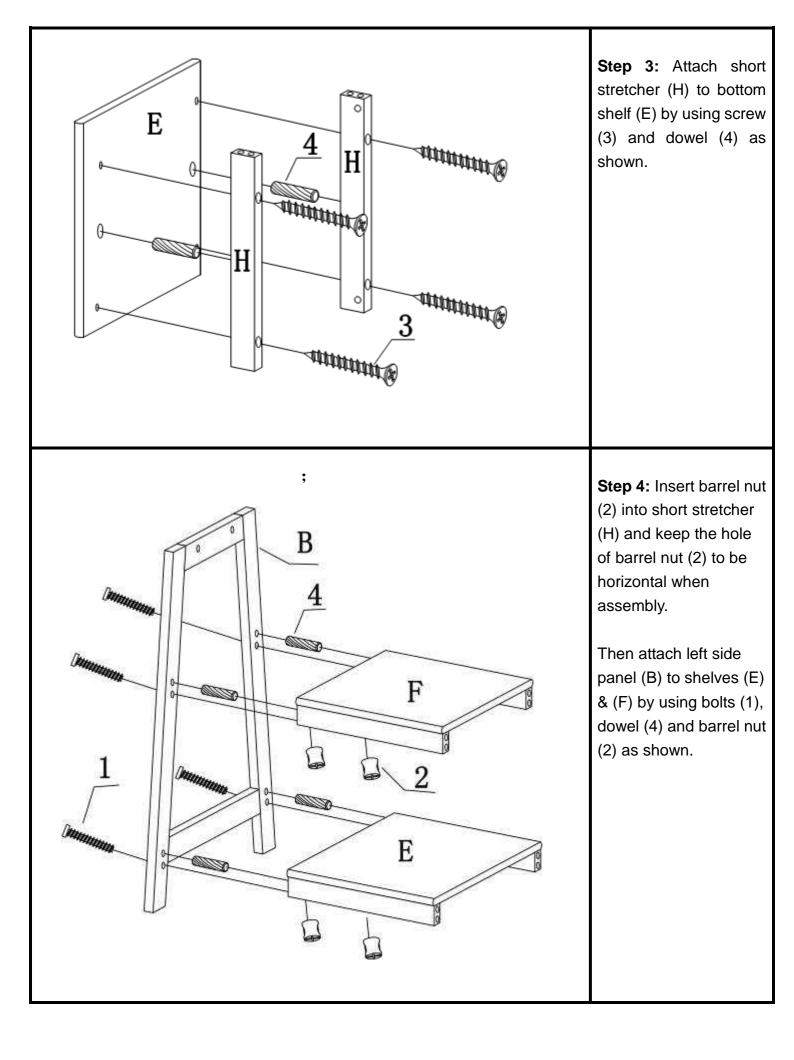

## HO904600TX-BLACK/ HO914600TX-WHITE/HO924600TX-ESPRESSO "LANGSTON" DESK

## **Assembly Instruction**

| Parts Replacement Form  |                        |                           |                 |  |  |
|-------------------------|------------------------|---------------------------|-----------------|--|--|
| Customer Information    | 1                      |                           |                 |  |  |
| Name                    |                        |                           |                 |  |  |
| Address                 |                        |                           |                 |  |  |
| City/State/Zip Code     |                        |                           |                 |  |  |
| Phone Number            |                        |                           |                 |  |  |
| Please indicate where   | you purchased this ite | em: Store/Website/Catalog |                 |  |  |
| Please indicate color/s | size/style number:     |                           |                 |  |  |
|                         |                        |                           |                 |  |  |
| Style No                | Parts Letter           | Parts Description         | Quantity Needed |  |  |
|                         |                        |                           |                 |  |  |
|                         |                        |                           |                 |  |  |
|                         |                        |                           |                 |  |  |