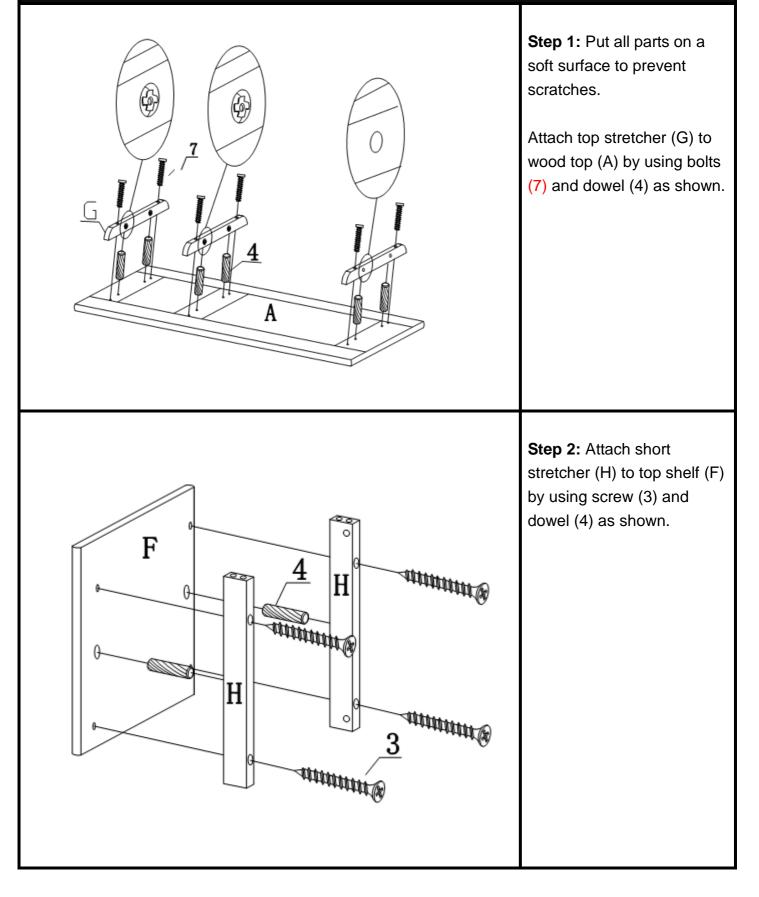

## HO904600TX-BLACK HO914600TX-WHITE/HO924600TX-ESPRESSO "LANGSTON" DESK Parts List

Please review all parts and hardware before disposing of any packaging. Call Customer Service if missing hardware. Do not return to store/retailer. Using a screw that is too long will cause damage. Before beginning assembly, separate each type of screw. Carefully study the screw diagrams below. You may receive extra hardware with your unit.

| 1                                                                                                                                                                                                                            | Quantity<br>Of 10 | 2                    | Quantity<br>Of 10                                                                                                                                                                            | 3                     | Quantity<br>Of 8 |
|------------------------------------------------------------------------------------------------------------------------------------------------------------------------------------------------------------------------------|-------------------|----------------------|----------------------------------------------------------------------------------------------------------------------------------------------------------------------------------------------|-----------------------|------------------|
|                                                                                                                                                                                                                              |                   |                      |                                                                                                                                                                                              | (%) Saturdatatatatata |                  |
| Bolts 1/4"x 45mm                                                                                                                                                                                                             |                   | Barrel Nuts 1/4"     |                                                                                                                                                                                              | Screw 4 x 32mm        |                  |
| 4                                                                                                                                                                                                                            | Quantity<br>Of 20 | 5                    | Quantity<br>Of 1                                                                                                                                                                             | 6                     | Quantity<br>Of 6 |
|                                                                                                                                                                                                                              |                   |                      |                                                                                                                                                                                              | Bolts 1/4" x 32mm     |                  |
|                                                                                                                                                                                                                              |                   |                      |                                                                                                                                                                                              | 7<br>#####            | Quantity<br>Of 6 |
| Dowel 8 x30 mm Wrench 1/                                                                                                                                                                                                     |                   | 4" Bolts 1/4" x 25mm |                                                                                                                                                                                              |                       |                  |
| <b>Care and Cleaning Instructions:</b><br>Before using, wipe with a clean, dry cloth.<br>Periodically apply furniture wax to renew the<br>finish. Avoid rubbing or scratching the surface<br>with rough or abrasive objects. |                   |                      | For replacement parts or questions, please<br>call Customer Service at 1-800-633-5096.<br>Do not return product to store. Please call<br>manufacturer for assistance, questions or<br>parts. |                       |                  |
| Assembly Tool<br>No.2 Phillips So                                                                                                                                                                                            |                   |                      |                                                                                                                                                                                              |                       |                  |