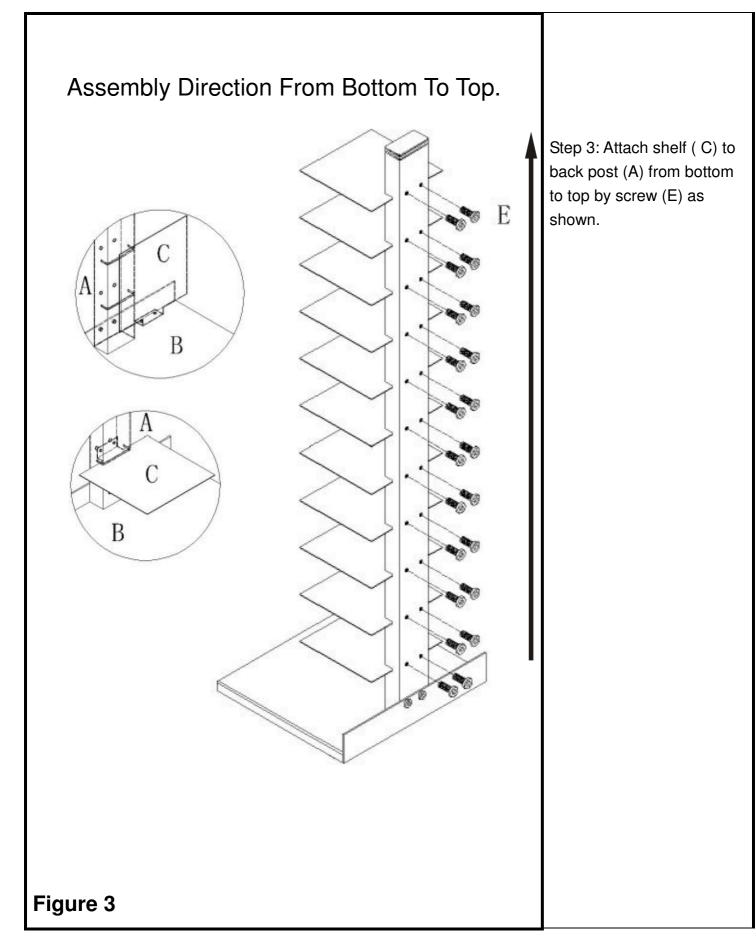

MS089100TX-Berry Blue MS089200TX-Lime Green MS089300TX-Watermelon MS089400TX-Orange MS089500TX-Silver Spine Book Tower Assembly Instructions

For assistance with assembly contact: Southern Enterprises Inc. Customer Service 1-800-633-5096 service@seidal.com www.seidal.com