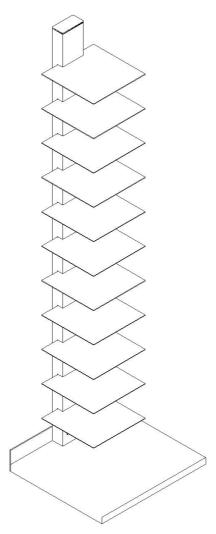

MS089100TX-Berry Blue MS089200TX-Lime Green MS089300TX-Watermelon MS089400TX-Orange MS089500TX-Silver Spine Book Tower Assembly Instructions

For assistance with assembly contact: Southern Enterprises Inc. Customer Service 1-800-633-5096 service@seidal.com www.seidal.com