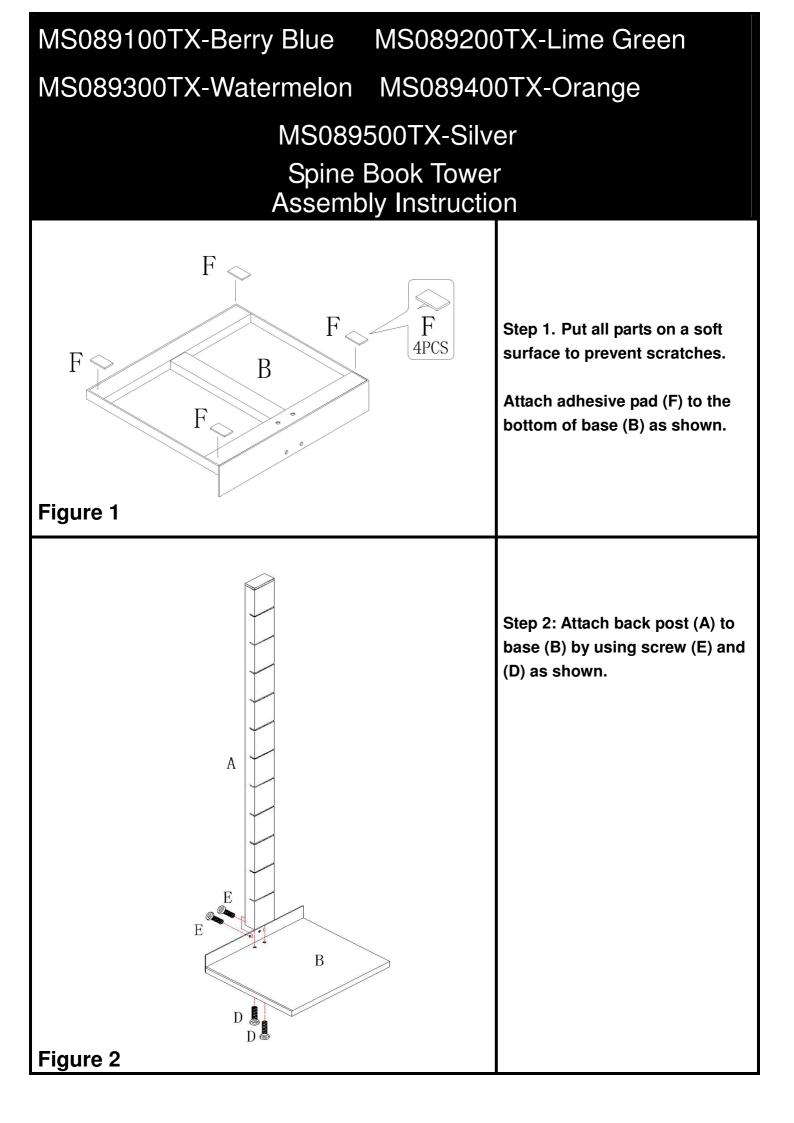

MS089100TX-Berry Blue MS089200TX-Lime Green MS089300TX-Watermelon MS089400TX-Orange MS089500TX-Silver Spine Book Tower Assembly Instructions

For assistance with assembly contact: Southern Enterprises Inc. Customer Service 1-800-633-5096 service@seidal.com www.seidal.com