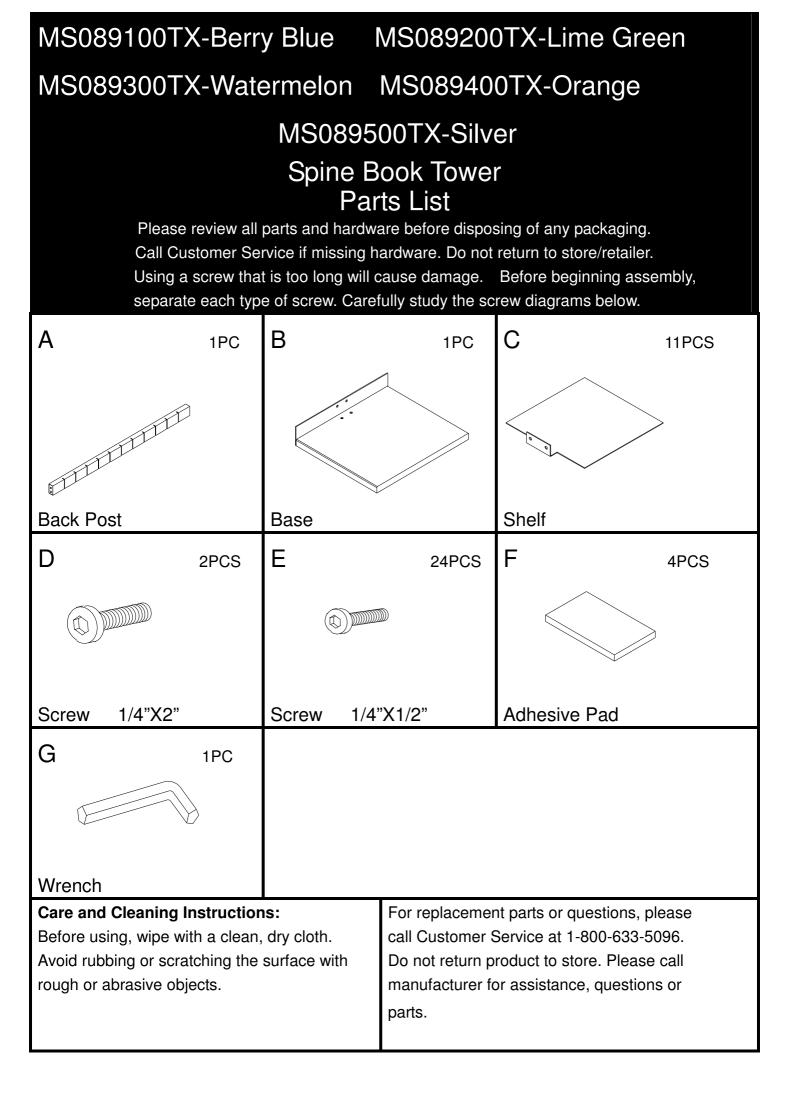

MS089100TX-Berry Blue MS089200TX-Lime Green MS089300TX-Watermelon MS089400TX-Orange MS089500TX-Silver Spine Book Tower Assembly Instructions

For assistance with assembly contact: Southern Enterprises Inc. Customer Service 1-800-633-5096 service@seidal.com www.seidal.com