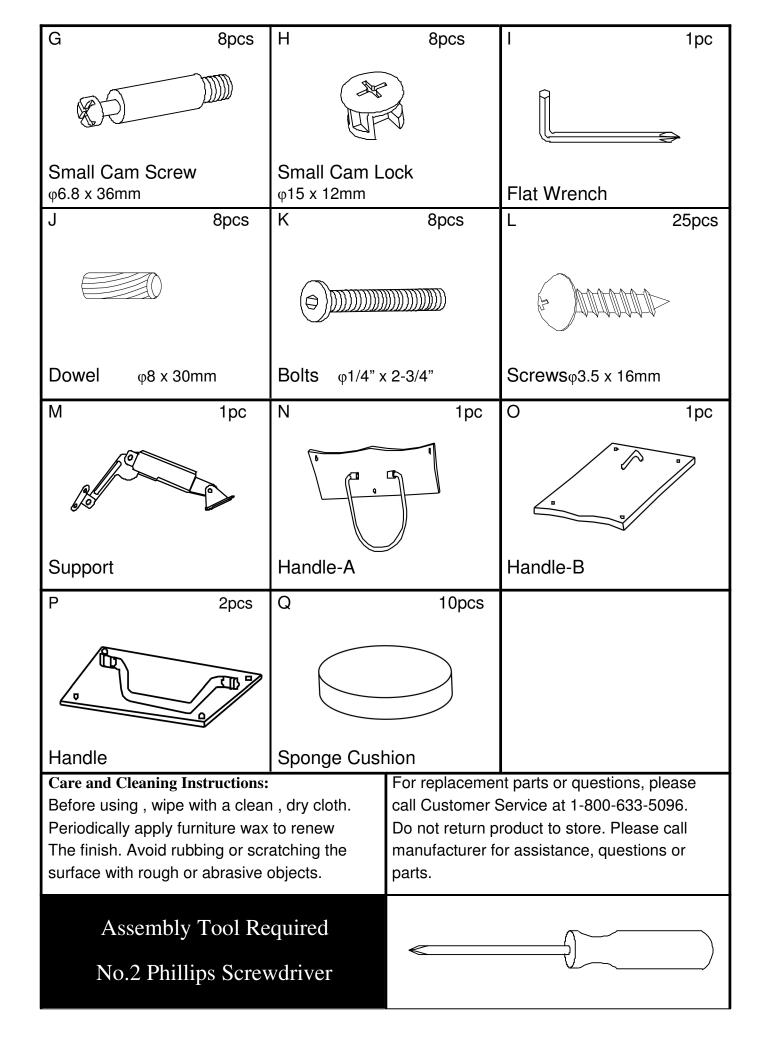

## CK222500TX Espres**so Pyramid End Table** Parts List

Please review all parts and hardware before disposing of any packaging. Call Customer Service if missing hardware. Do not return to store/retailer. Screws shown actual size. Using a screw that is too long will cause damage. Before beginning assembly, separate each type of screw. Carefully study the screw diagrams below (SHOWN ACTUAL SIZE).