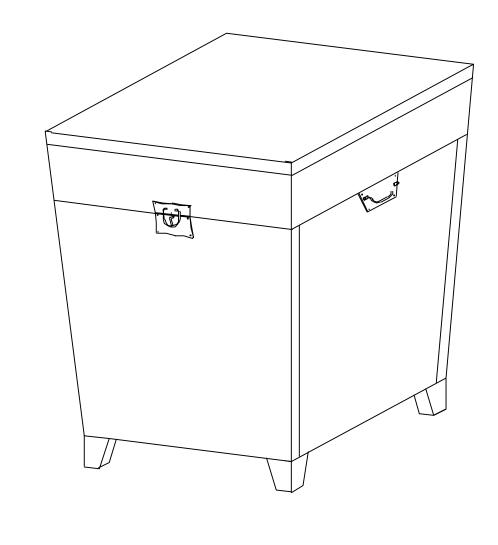

## CK222500TX Espresso Pyramid End Table Assembly Instruction

For assistance with assembly contact:
Southern Enterprises Inc.
Customer Service 1-800-633-5096
service@seidal.com
www.seidal.com

Max top load 40 lb.

Max load inside trunk 60 lb.