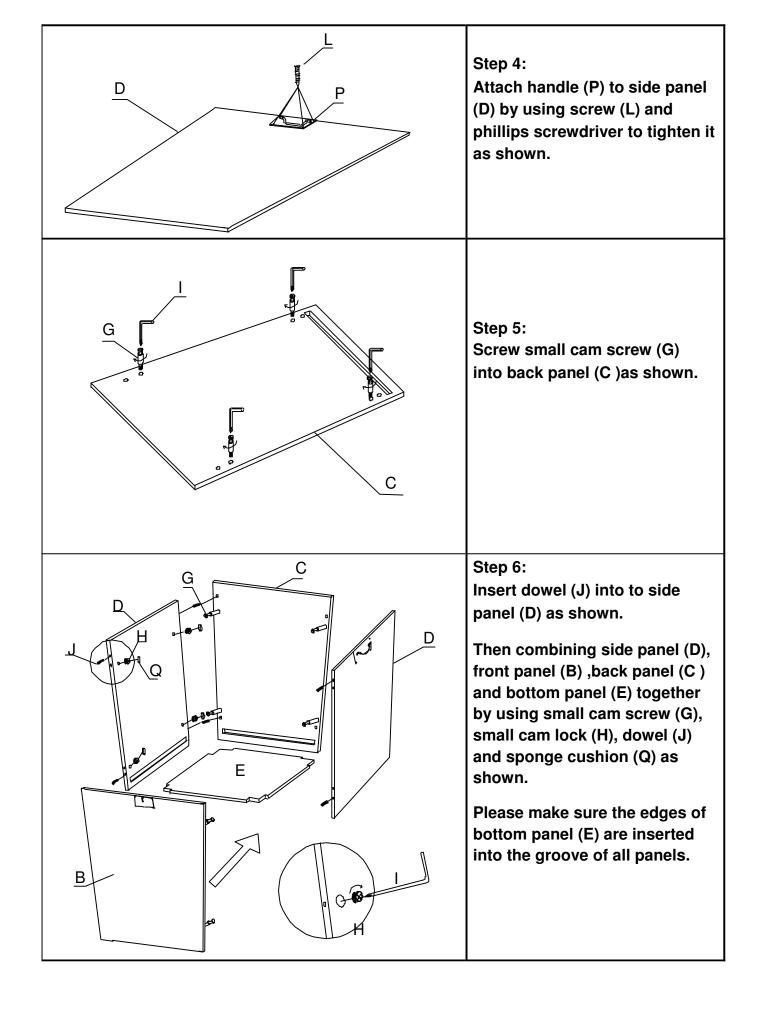

## CK222500TX Espresso Pyramid End Table Assembly Instruction

For assistance with assembly contact:
Southern Enterprises Inc.
Customer Service 1-800-633-5096
service@seidal.com
www.seidal.com

Max top load 40 lb.